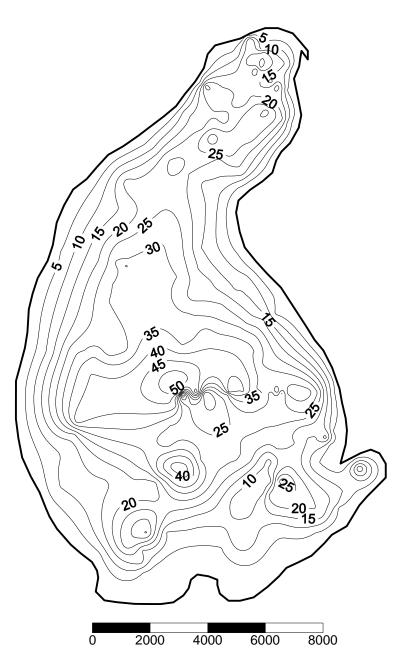

## Placid (Highlands County) Florida LAKEWATCH Bathymetric Map

Florida LAKEWATCH personnel created this map using differentially corrected global positioning equipment (GPS). Data were collected July 11, 1996. Scale and map contours are in feet and were generated using kriging technique in Surfer® software package (Golden CO). The center of the lake is located at Latitude 27°14'33" and Longitude 81°21'57". On this date, the lake surface area was calculated at 3531 acres (1429 hectares). This is only an approximate bathymetric map and should not be used for navigation. 1