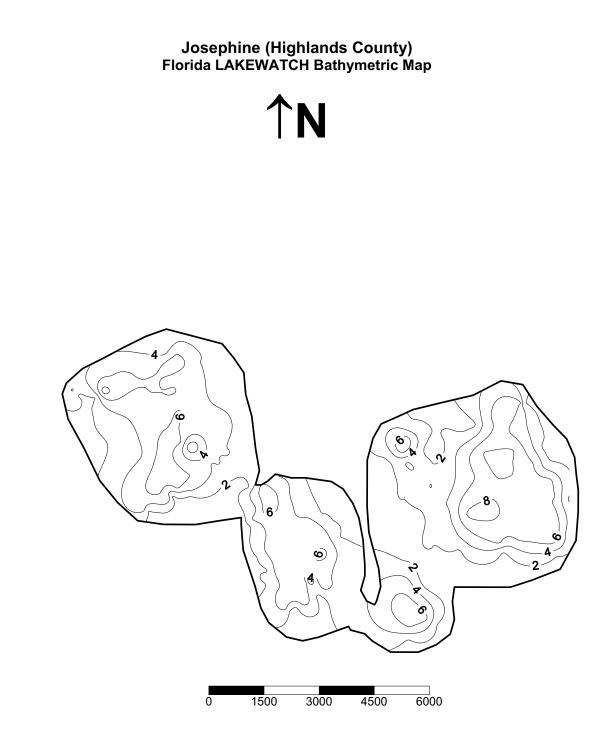

Florida LAKEWATCH personnel created this map using differentially corrected global positioning equipment (GPS). Data were collected August 5, 1996. Scale and map contours are in feet and were generated using kriging technique in Surfer® software package (Golden CO). The center of the lake is located at Latitude 27°23'41" and Longitude 81°26'33". On this date, the lake surface area was calculated at 1433 acres (580 hectares). This is only an approximate bathymetric map and should not be used for navigation.<sup>1</sup>

<sup>1</sup>Map revised with new gridding procedures 2/10/05.