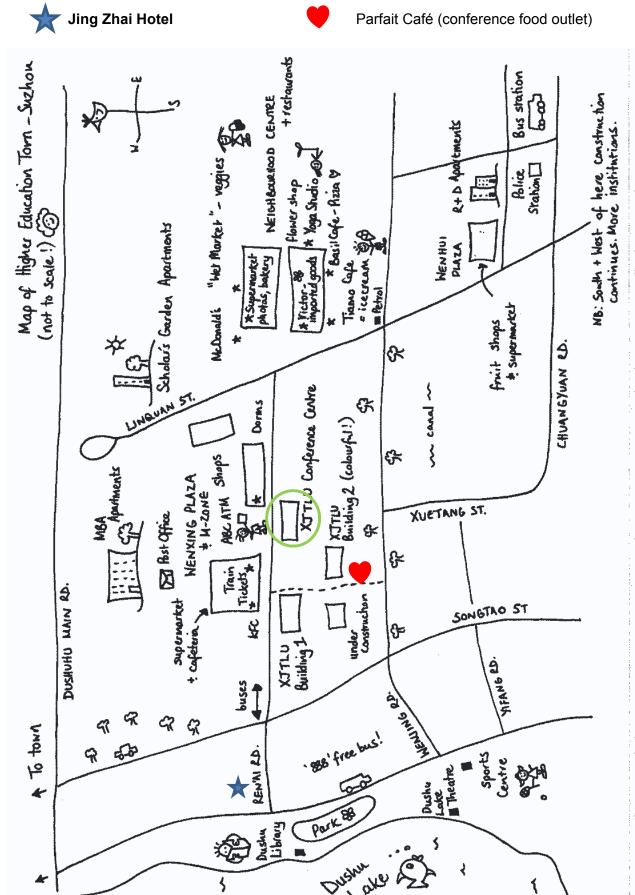

## **Map of Higher Education Town**

ξ

#### Jing Zhai Hotel

**2** 6260 1999 ext. 8899

Fax: 6260 5060

Address: No.158, Ren'ai Road, SIP 工业园区独墅湖高教区仁爱路 158 号中国人民大学国际

学院院内(距离西交利物浦大学约五到十分钟步行路程)

**NB** This is the venue for the Thursday night's Conference Buffet Dinner