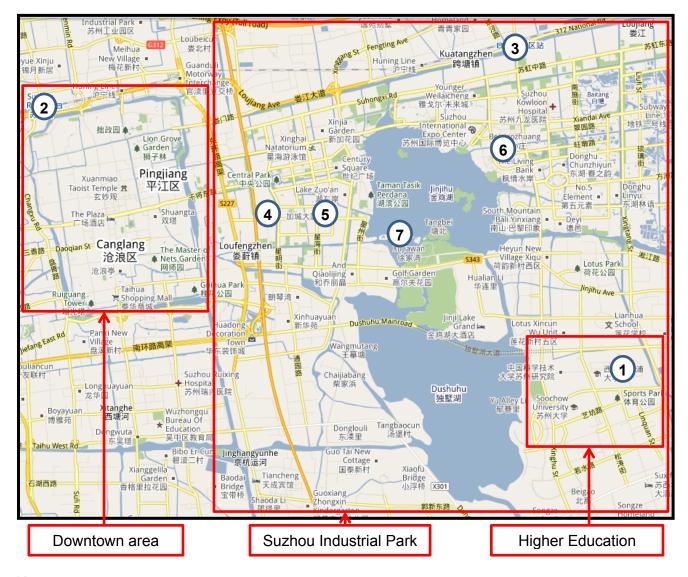

#### 1.1 Map of Suzhou

#### Key:

- 1 XJTLU
- 2 Suzhou Main Railway Station & Bus Station
- 3 SIP Railway Station
- 4 Auchan Hypermarket
- 5 Xin Du Plaza (there are a number of expat-oriented restaurants and shops in this area)
- **6** Times Square/Moon Harbour (numerous restaurants and a large expat-oriented supermarket)
- 7 Li Gong Di (a scenic lakeside area with a variety of restaurants and bars)

Source XJTLU English Language Centre Pre-Arrival Guide for new teachers