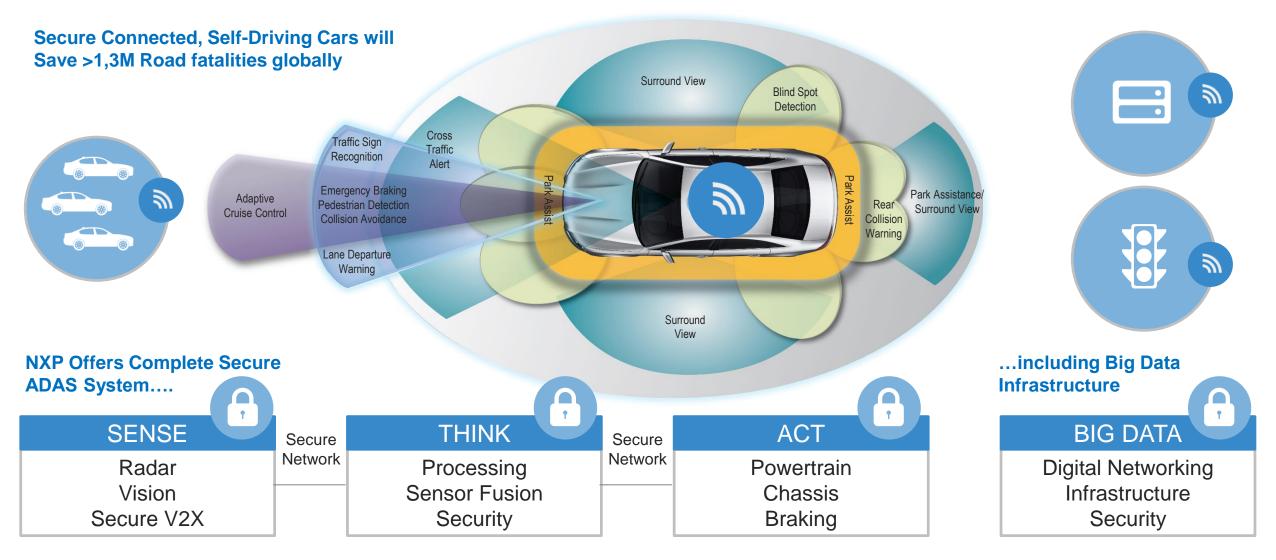

## TOMORROW: ENABLING THE SECURE CONNECTED CAR

### Secure, Connected Vehicle

- ADAS: Radar, V2X, Vision, Fusion, network processor
- Car entertainment
- In-vehicle networking
- Secure car access
- Secure car