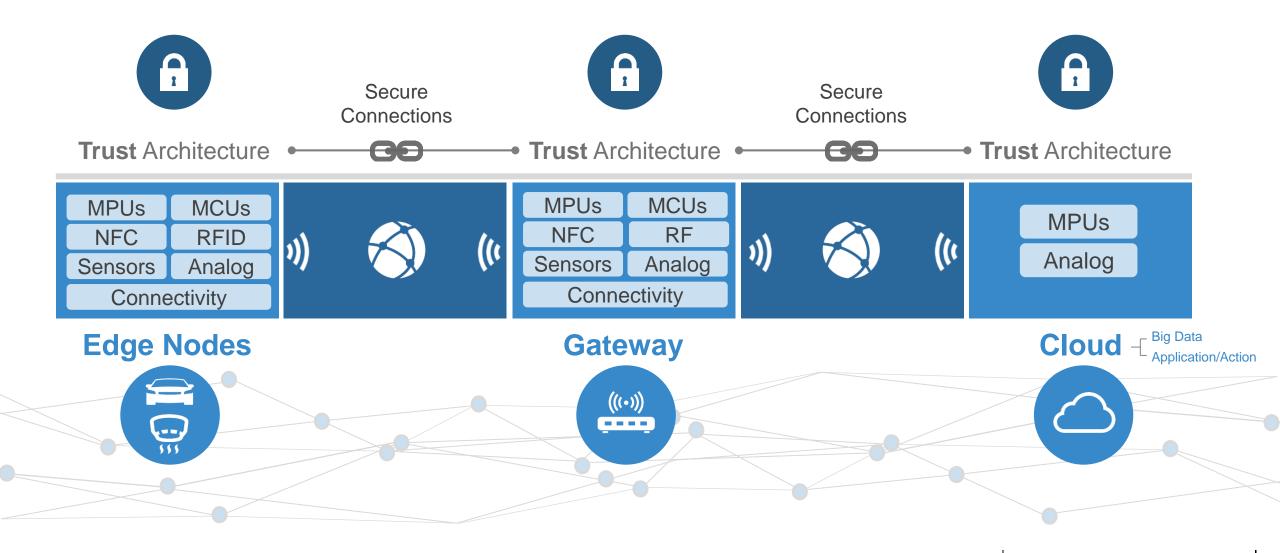

## IOT NEEDS A SECURE AND DYNAMIC NETWORK

## THE ONLY SUPPLIER TO PROVIDE COMPLETE IOT SOLUTIONS