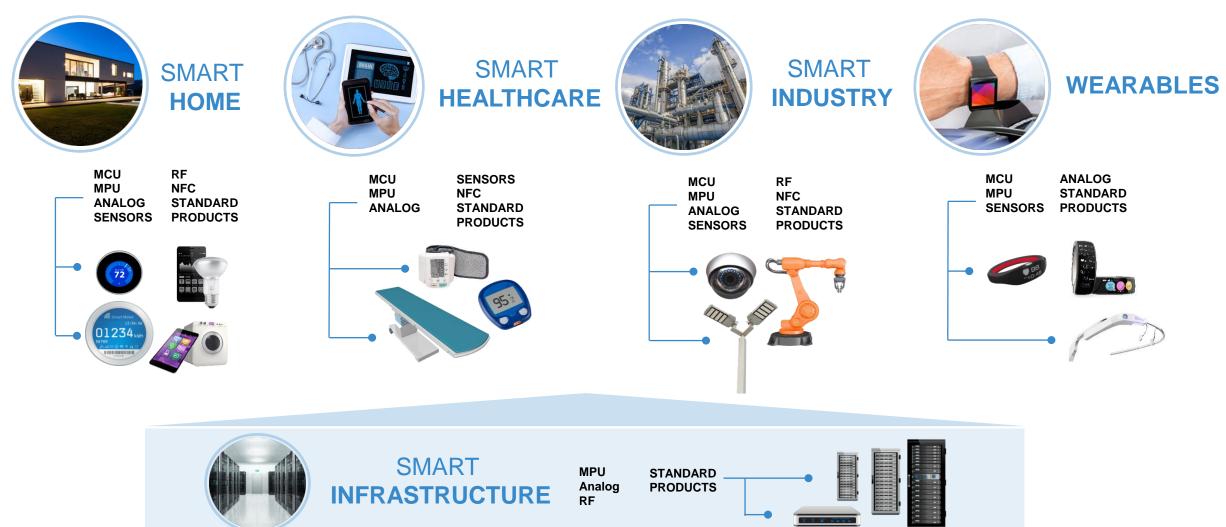

### Smart, Connected Solutions

### Consumer

- Mobile audio
- High-speed Interfaces
- Smartphone RF
- Personal health
  & fitness
- Healthcare

### Industrial

- Smart home & buildings
- Smart cities, smart grid
- M2M, Industry 4.0
- Intelligent logistics
- 4.5G/5G Networks