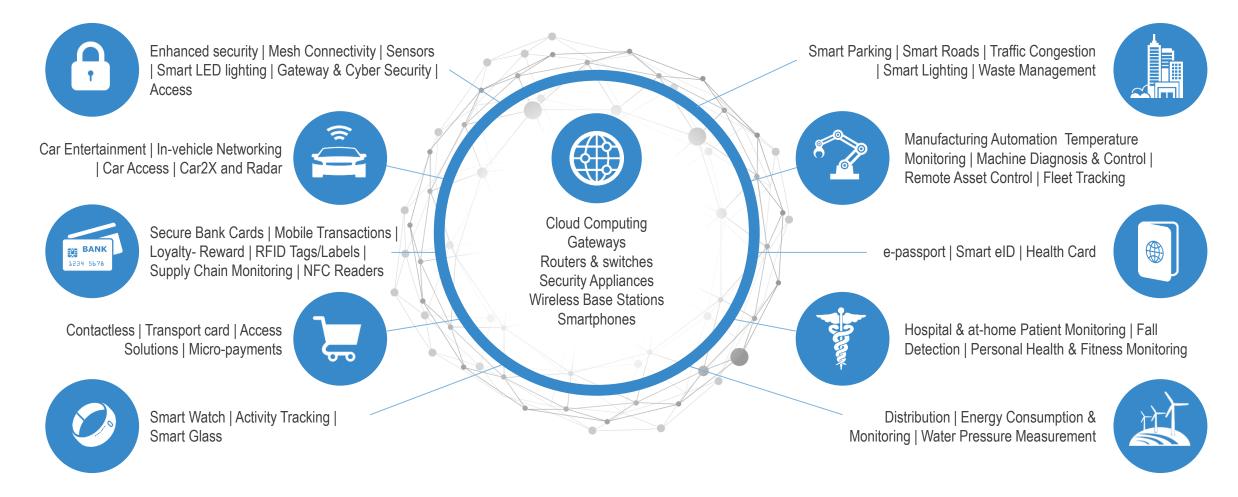

## IOT NEEDS A SECURE AND DYNAMIC NETWORK

## THE ONLY SUPPLIER TO PROVIDE COMPLETE IOT SOLUTIONS