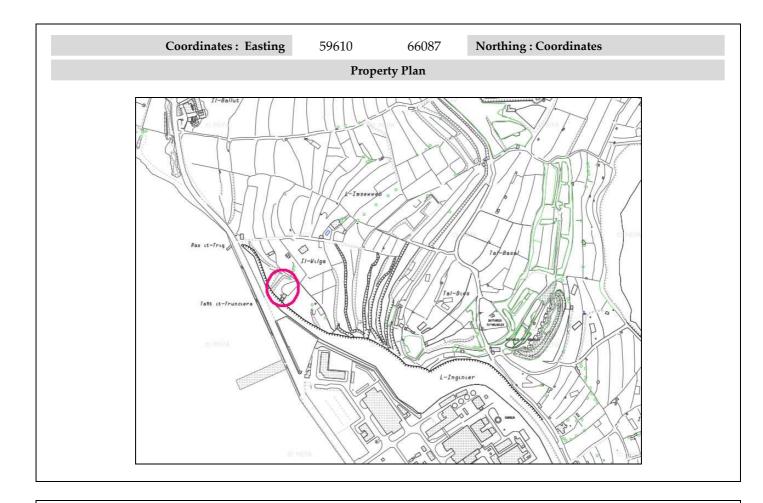

## $N_{ational}\ I_{nventory\ of\ the}\ C_{ultural}\ P_{roperty\ of\ the}\ M_{altese}\ I_{slands}$

NICPMI Inv. No.

1406

Date of Publication

28 June 2013

| Property Name                                                                       | Wilga Battery                                                                                                                                                                                                                                                                                                                                                                                                                                                                                                                                                                                                                                                                                        |               |                              |                          |  |
|-------------------------------------------------------------------------------------|------------------------------------------------------------------------------------------------------------------------------------------------------------------------------------------------------------------------------------------------------------------------------------------------------------------------------------------------------------------------------------------------------------------------------------------------------------------------------------------------------------------------------------------------------------------------------------------------------------------------------------------------------------------------------------------------------|---------------|------------------------------|--------------------------|--|
| Address                                                                             | Ta' Wilga                                                                                                                                                                                                                                                                                                                                                                                                                                                                                                                                                                                                                                                                                            |               |                              |                          |  |
| Town Name                                                                           | Marsaxlokk                                                                                                                                                                                                                                                                                                                                                                                                                                                                                                                                                                                                                                                                                           | Toponyn       | ı -                          | Local Council Marsaxlokk |  |
| Property Owner                                                                      | Government                                                                                                                                                                                                                                                                                                                                                                                                                                                                                                                                                                                                                                                                                           | Managing Body | Private                      |                          |  |
| Guardianship Deed                                                                   | _                                                                                                                                                                                                                                                                                                                                                                                                                                                                                                                                                                                                                                                                                                    |               |                              |                          |  |
|                                                                                     |                                                                                                                                                                                                                                                                                                                                                                                                                                                                                                                                                                                                                                                                                                      |               |                              |                          |  |
| Period                                                                              | Modern (18th Century)                                                                                                                                                                                                                                                                                                                                                                                                                                                                                                                                                                                                                                                                                |               |                              |                          |  |
| Phase                                                                               | Early Modern: Knights of St John (18th Century)                                                                                                                                                                                                                                                                                                                                                                                                                                                                                                                                                                                                                                                      |               |                              |                          |  |
|                                                                                     | Historical Cultural Heritage                                                                                                                                                                                                                                                                                                                                                                                                                                                                                                                                                                                                                                                                         |               |                              |                          |  |
| Cultural Heritage<br>Type & Value                                                   | Architectural                                                                                                                                                                                                                                                                                                                                                                                                                                                                                                                                                                                                                                                                                        |               | Property Value<br>Assessment | Outstanding              |  |
|                                                                                     | Fortification                                                                                                                                                                                                                                                                                                                                                                                                                                                                                                                                                                                                                                                                                        |               |                              |                          |  |
| Property Function                                                                   | Fortification                                                                                                                                                                                                                                                                                                                                                                                                                                                                                                                                                                                                                                                                                        |               | Conservation Area            |                          |  |
|                                                                                     |                                                                                                                                                                                                                                                                                                                                                                                                                                                                                                                                                                                                                                                                                                      |               |                              |                          |  |
| Outline Description                                                                 | Coastal battery                                                                                                                                                                                                                                                                                                                                                                                                                                                                                                                                                                                                                                                                                      |               |                              |                          |  |
|                                                                                     |                                                                                                                                                                                                                                                                                                                                                                                                                                                                                                                                                                                                                                                                                                      |               |                              |                          |  |
| <b>Property Description</b>                                                         | Also known as St James Battery. Wilga Battery is one of the coastal works of                                                                                                                                                                                                                                                                                                                                                                                                                                                                                                                                                                                                                         |               |                              |                          |  |
|                                                                                     | fortification erected by the Knights in 1715/16. The work, which is now                                                                                                                                                                                                                                                                                                                                                                                                                                                                                                                                                                                                                              |               |                              |                          |  |
|                                                                                     | heavily reconstructed, originally consisted of a large pentagonal platform,                                                                                                                                                                                                                                                                                                                                                                                                                                                                                                                                                                                                                          |               |                              |                          |  |
|                                                                                     | apparently lacking a parapet, to which was added, towards the rear and in<br>the left hand corner, an L-shaped building that served as a blockhouse.                                                                                                                                                                                                                                                                                                                                                                                                                                                                                                                                                 |               |                              |                          |  |
|                                                                                     | the fert funde corrier, an E-shaped building that served as a bioexhouse.                                                                                                                                                                                                                                                                                                                                                                                                                                                                                                                                                                                                                            |               |                              |                          |  |
|                                                                                     |                                                                                                                                                                                                                                                                                                                                                                                                                                                                                                                                                                                                                                                                                                      |               |                              |                          |  |
|                                                                                     |                                                                                                                                                                                                                                                                                                                                                                                                                                                                                                                                                                                                                                                                                                      |               |                              |                          |  |
|                                                                                     |                                                                                                                                                                                                                                                                                                                                                                                                                                                                                                                                                                                                                                                                                                      |               |                              |                          |  |
|                                                                                     |                                                                                                                                                                                                                                                                                                                                                                                                                                                                                                                                                                                                                                                                                                      |               |                              |                          |  |
|                                                                                     |                                                                                                                                                                                                                                                                                                                                                                                                                                                                                                                                                                                                                                                                                                      |               |                              |                          |  |
|                                                                                     |                                                                                                                                                                                                                                                                                                                                                                                                                                                                                                                                                                                                                                                                                                      |               |                              |                          |  |
|                                                                                     |                                                                                                                                                                                                                                                                                                                                                                                                                                                                                                                                                                                                                                                                                                      |               |                              |                          |  |
| Scheduled by MEPA                                                                   | No Degree                                                                                                                                                                                                                                                                                                                                                                                                                                                                                                                                                                                                                                                                                            | of Protection | - G.N. No                    | o G.N. Date -            |  |
|                                                                                     |                                                                                                                                                                                                                                                                                                                                                                                                                                                                                                                                                                                                                                                                                                      |               |                              |                          |  |
|                                                                                     |                                                                                                                                                                                                                                                                                                                                                                                                                                                                                                                                                                                                                                                                                                      |               |                              |                          |  |
|                                                                                     |                                                                                                                                                                                                                                                                                                                                                                                                                                                                                                                                                                                                                                                                                                      |               |                              |                          |  |
| Recommended<br>Bibliography S.C. Spiteri, Fortresses of the Cross (Malta,1994), 527 |                                                                                                                                                                                                                                                                                                                                                                                                                                                                                                                                                                                                                                                                                                      |               |                              |                          |  |
| Dibitographiy                                                                       | 2.2. Contraction of the second s |               |                              |                          |  |
|                                                                                     |                                                                                                                                                                                                                                                                                                                                                                                                                                                                                                                                                                                                                                                                                                      |               |                              |                          |  |
|                                                                                     |                                                                                                                                                                                                                                                                                                                                                                                                                                                                                                                                                                                                                                                                                                      |               |                              |                          |  |