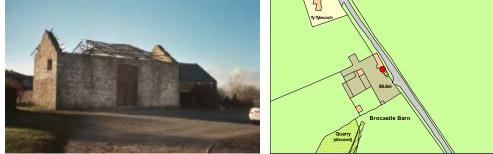

br>Harrison<br>Harrison<br>Harrison<br>Harrison<br>Harrison<br>Harrison<br>Harrison<br>Harrison<br>Harrison<br>Harrison<br>Harrison<br>Harrison<br>Harrison<br>Harrison<br>Harrison<br>Harrison<br>Harrison<br>Harrison<br>Harrison<br>Harrison<br>Harriso | Chapel<br>Cottage | Yewtree<br>House<br>64. Ormouse |  |

Yew Tree Farm is a house with a moulded dressed stone fireplace and cross corner stone stairs.

| Colwinston                |                         |
|---------------------------|-------------------------|
| Outlying - Brocastle Barn |                         |
| Treasure 757              |                         |
| Monument 🗆                | <b>OS Grid E</b> 294653 |
| Listed Building           | <b>OS Grid N</b> 176870 |
|                           |                         |



The barn is on top of Newland Hill. C18 barn with five bays with tie beam trusses, cattle sheds at rear and house opposite.

| Colwinston             |        |                           |        |
|------------------------|--------|---------------------------|--------|
| Outlying - Brocastl    | e Farm |                           |        |
| Treasure               | 758    |                           |        |
| Monument 🗌             |        | OS Grid E                 | 293759 |
| Listed Building $\Box$ |        | OS Grid N                 | 177150 |
|                        |        | Brocasile<br>Pond<br>Pond |        |

Regional house with an internal chimney, fireplace stair and lobby entry.

| Colwinston                                           |