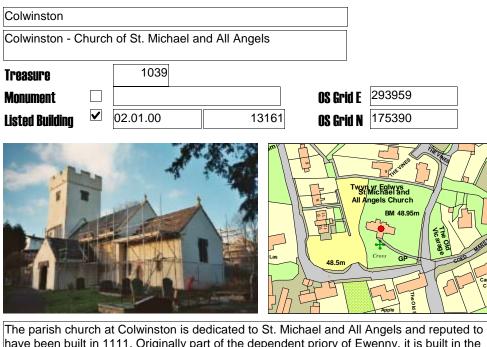

C16 or earlier. Church Farm is a three-unit regional house with a chimney backing onto the entrance which has a dressed stone head doorway. Other features include a fireplace stair.

have been built in 1111. Originally part of the dependent priory of Ewenny, it is built in the Early English style and features include the nave, chancel, South porch and embattled West tower. The church was restored in 1879 and damaged by fire in 1971. Recently medieval mural paintings were discovered on the walls.