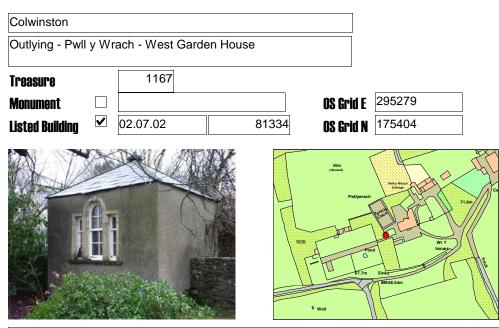

|                 |
| Monument              |                         | OS Grid E                                                         | 295340          |
| Listed Building 🔽     | 02.07.01                | 81331 <b>OS Grid N</b>                                            | 175425          |
|                       |                         | Kin<br>Bussel<br>Petilyerach<br>Fond<br>Fond<br>Fond<br>Bit 65.5m | View Castle End |

Late C18, contemporary with the main build of the house. Smooth rendered walls with stone window surround and Welsh slate roof. Single storey, single room square building. The South wall has a keyed Palladian window with 3-pane sidelights flanking a 4 over 4 pane sash. Doorway and rear elevation not seen. Pyramid roof with stone finial.



Late C18, contemporary with the main build of the house. Smooth rendered walls with stone window surround and Welsh slate roof. Single storey, originally single room square building now extended. The South wall has a keyed Palladian window with 3-pane sidelights flanking a 4 over 4 pane sash. Pyramid roof with stone finial. The original single room plan is now extended to the north into a late C20 pool-house.

| Colwinston           |                          |                                                                           |                              |
|----------------------|--------------------------|---------------------------------------------------------------------------|------------------------------|
| Outlying - Pwll y Wr | rach House               |