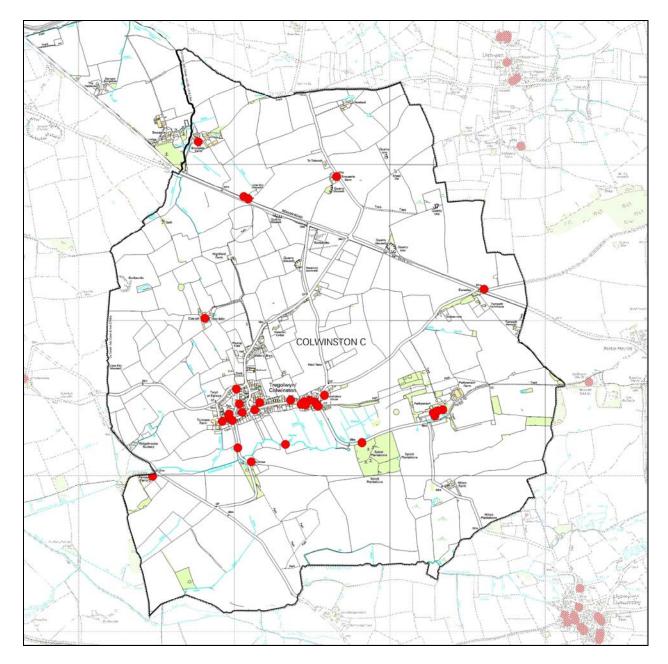

Reference              |                                                                        |
| Monument               | Reference number given to scheduled monuments by Cadw.                 |
| Listed Building        | Reference numbers given to listed buildings by the Vale of Glamorgan   |
|                        | Council and Cadw.                                                      |
| OS Grid                | The eastings and northings of each treasure.                           |
| Photograph             | A photograph of each treasure.                                         |
| Мар                    | A map of each treasure.                                                |
| Summary<br>Description | A brief description of each treasure.                                  |



#### Colwinston



|                                                               | Colwinston           |          |  |           |        |                  |
|---------------------------------------------------------------|----------------------|----------|--|-----------|--------|------------------|
| Monument OS Grid E 294328<br>Listed Building OS Grid N 175202 | Colwinston - Baptisr | mal Pool |  |           |        |                  |
| Listed Building OS Grid N 175202                              | Treasure             | 756      |  |           |        |                  |
|                                                               | Monument 🗌           |          |  | OS Grid E | 294328 |                  |
|