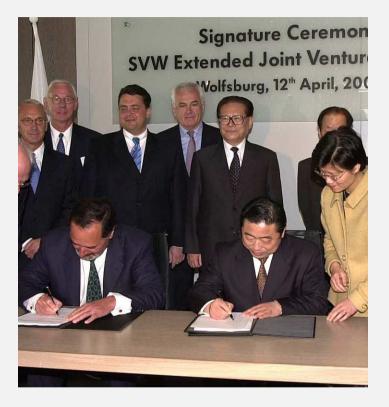

### History of Shanghai Volkswagen (SVW) Joint-Venture Contract

The Joint-venture Contract of SVW with a duration of 25 years was signed on 10 October 1984 in the People's Congress Hall in Peking.

On 12 April 2002 the SVW Joint-venture Contract was extended by 20 years. (2030)