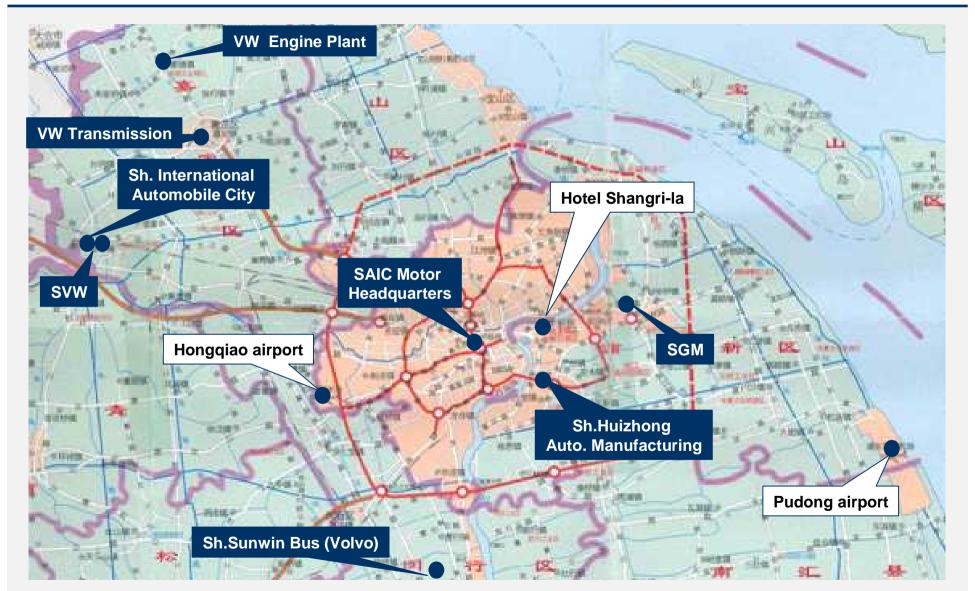

## **Shanghai as an Automotive City Location of Automotive Industry in Shanghai**