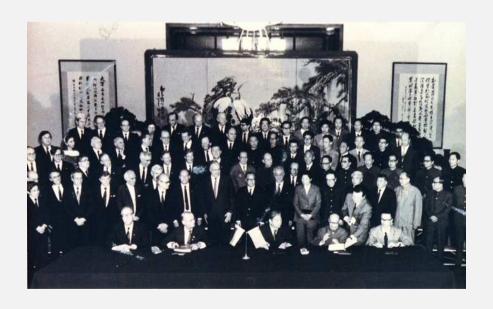

### History of Shanghai Volkswagen (SVW) Joint-Venture Contract

The Joint-venture Contract of SVW with a duration of 25 years was signed on 10 October 1984 in the People's Congress Hall in Peking.

On 12 April 2002 the SVW Joint-venture Contract was extended by 20 years. (2030)