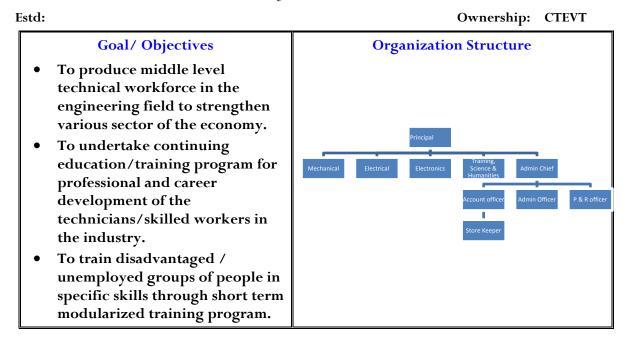

# Manmohan Memorial Polytechnic



## 1. Human Resources

| Category             | Full time | Part time | Total |
|----------------------|-----------|-----------|-------|
| Teaching Staff       | 25        | 10        | 35    |
| Administrative Staff | 24        | 10        | 34    |

## 2. Program offered

## 2.1 <u>Technical Education</u>

#### A. Diploma

| Duration:         | Three Years |               | Entry Qualification:       | SLC Passed                |
|-------------------|-------------|---------------|----------------------------|---------------------------|
| Course            |             | Approval date | Cost Per Trainee (NRs.)    | Total graduates until now |
| Electrical Engine | ering       | -             | 90,000 (42,000 Subsidized) | ) -                       |
| Electronic Engin  | eering      |