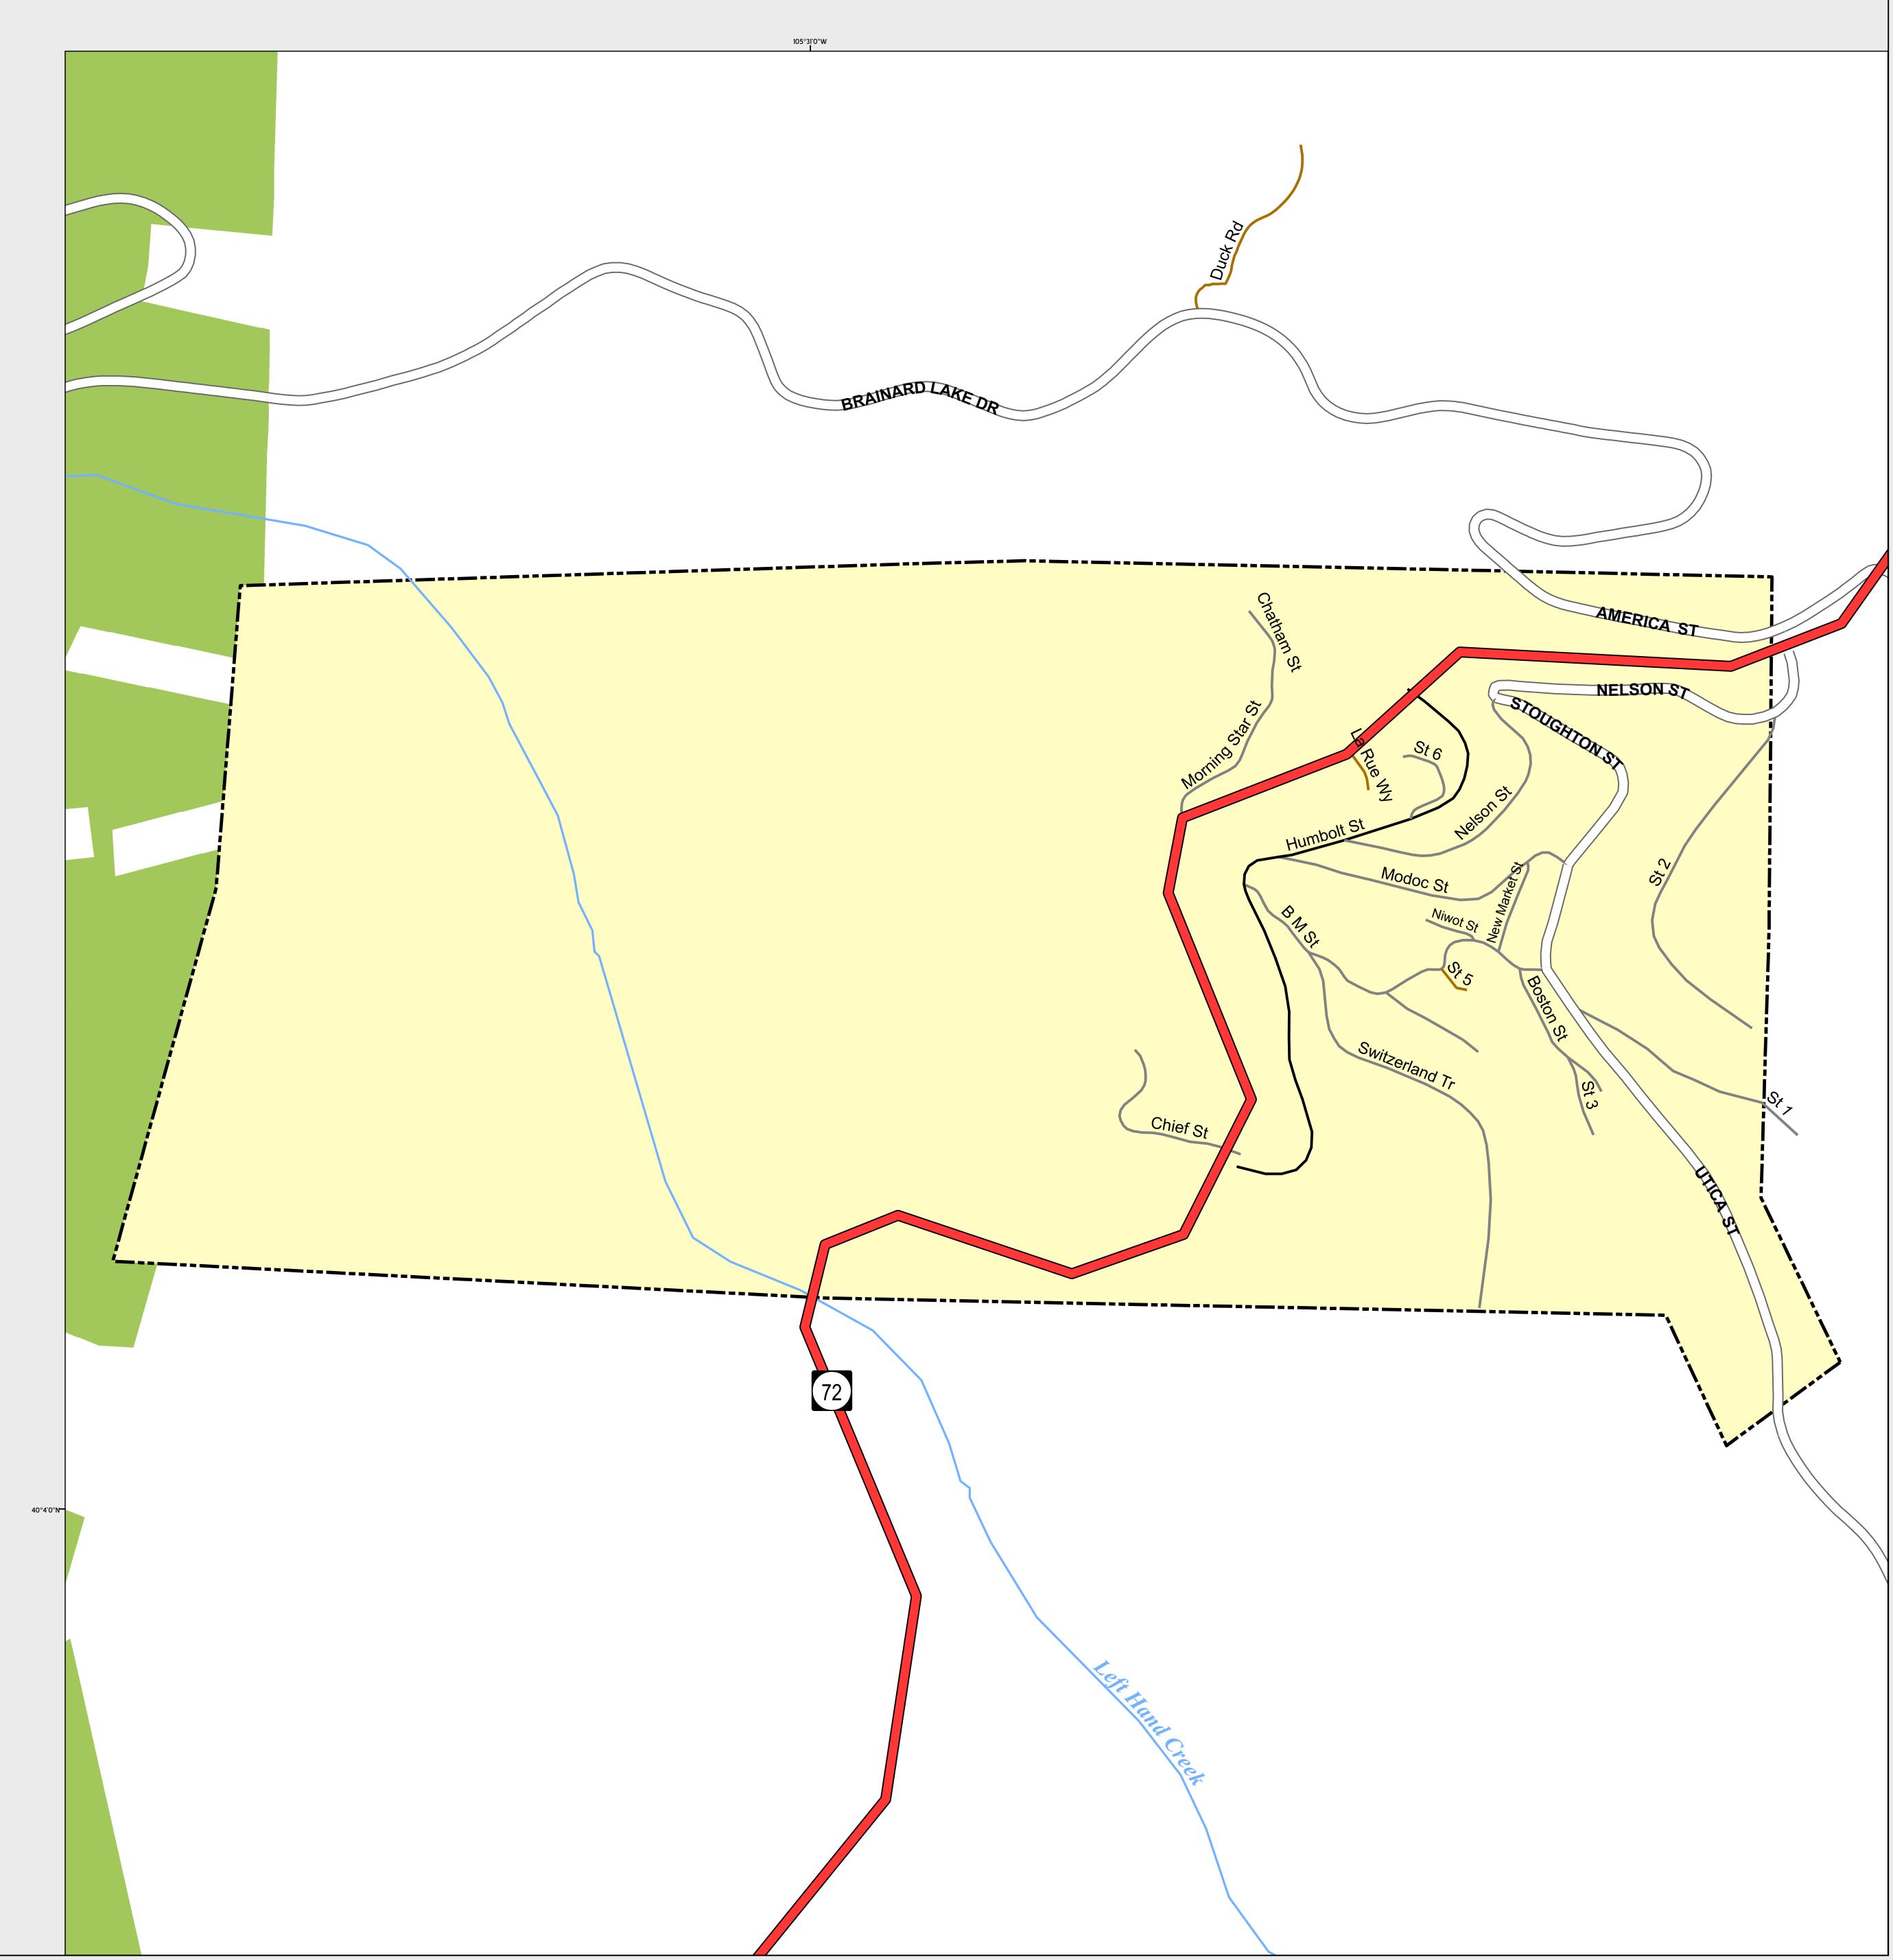

Highways

Major Roads

Paved

Gravel

Bladed

Local Roads

Paved

Gravel

Bladed

Base Data

City Limits

Counties

Cemetery

Lakes

Rivers/Streams

Railroads

**Public Land Classification** 

Public Lands

State Lands

National or State Forest

National Parks/Monuments

Indian Reservations

Military/Federal

Wilderness Areas

0.06 0.12 Miles

<del>|</del>

State of Colorado
This city is located in the following count(ies):
Boulder

CDOT does not guarantee the accuracy of any information presented, is not liable in any respect for any errors, or omissions and is not responsible for determining fitness for use in this map. Source of landowner data is COMaP v9. This map does not imply permission of public access.