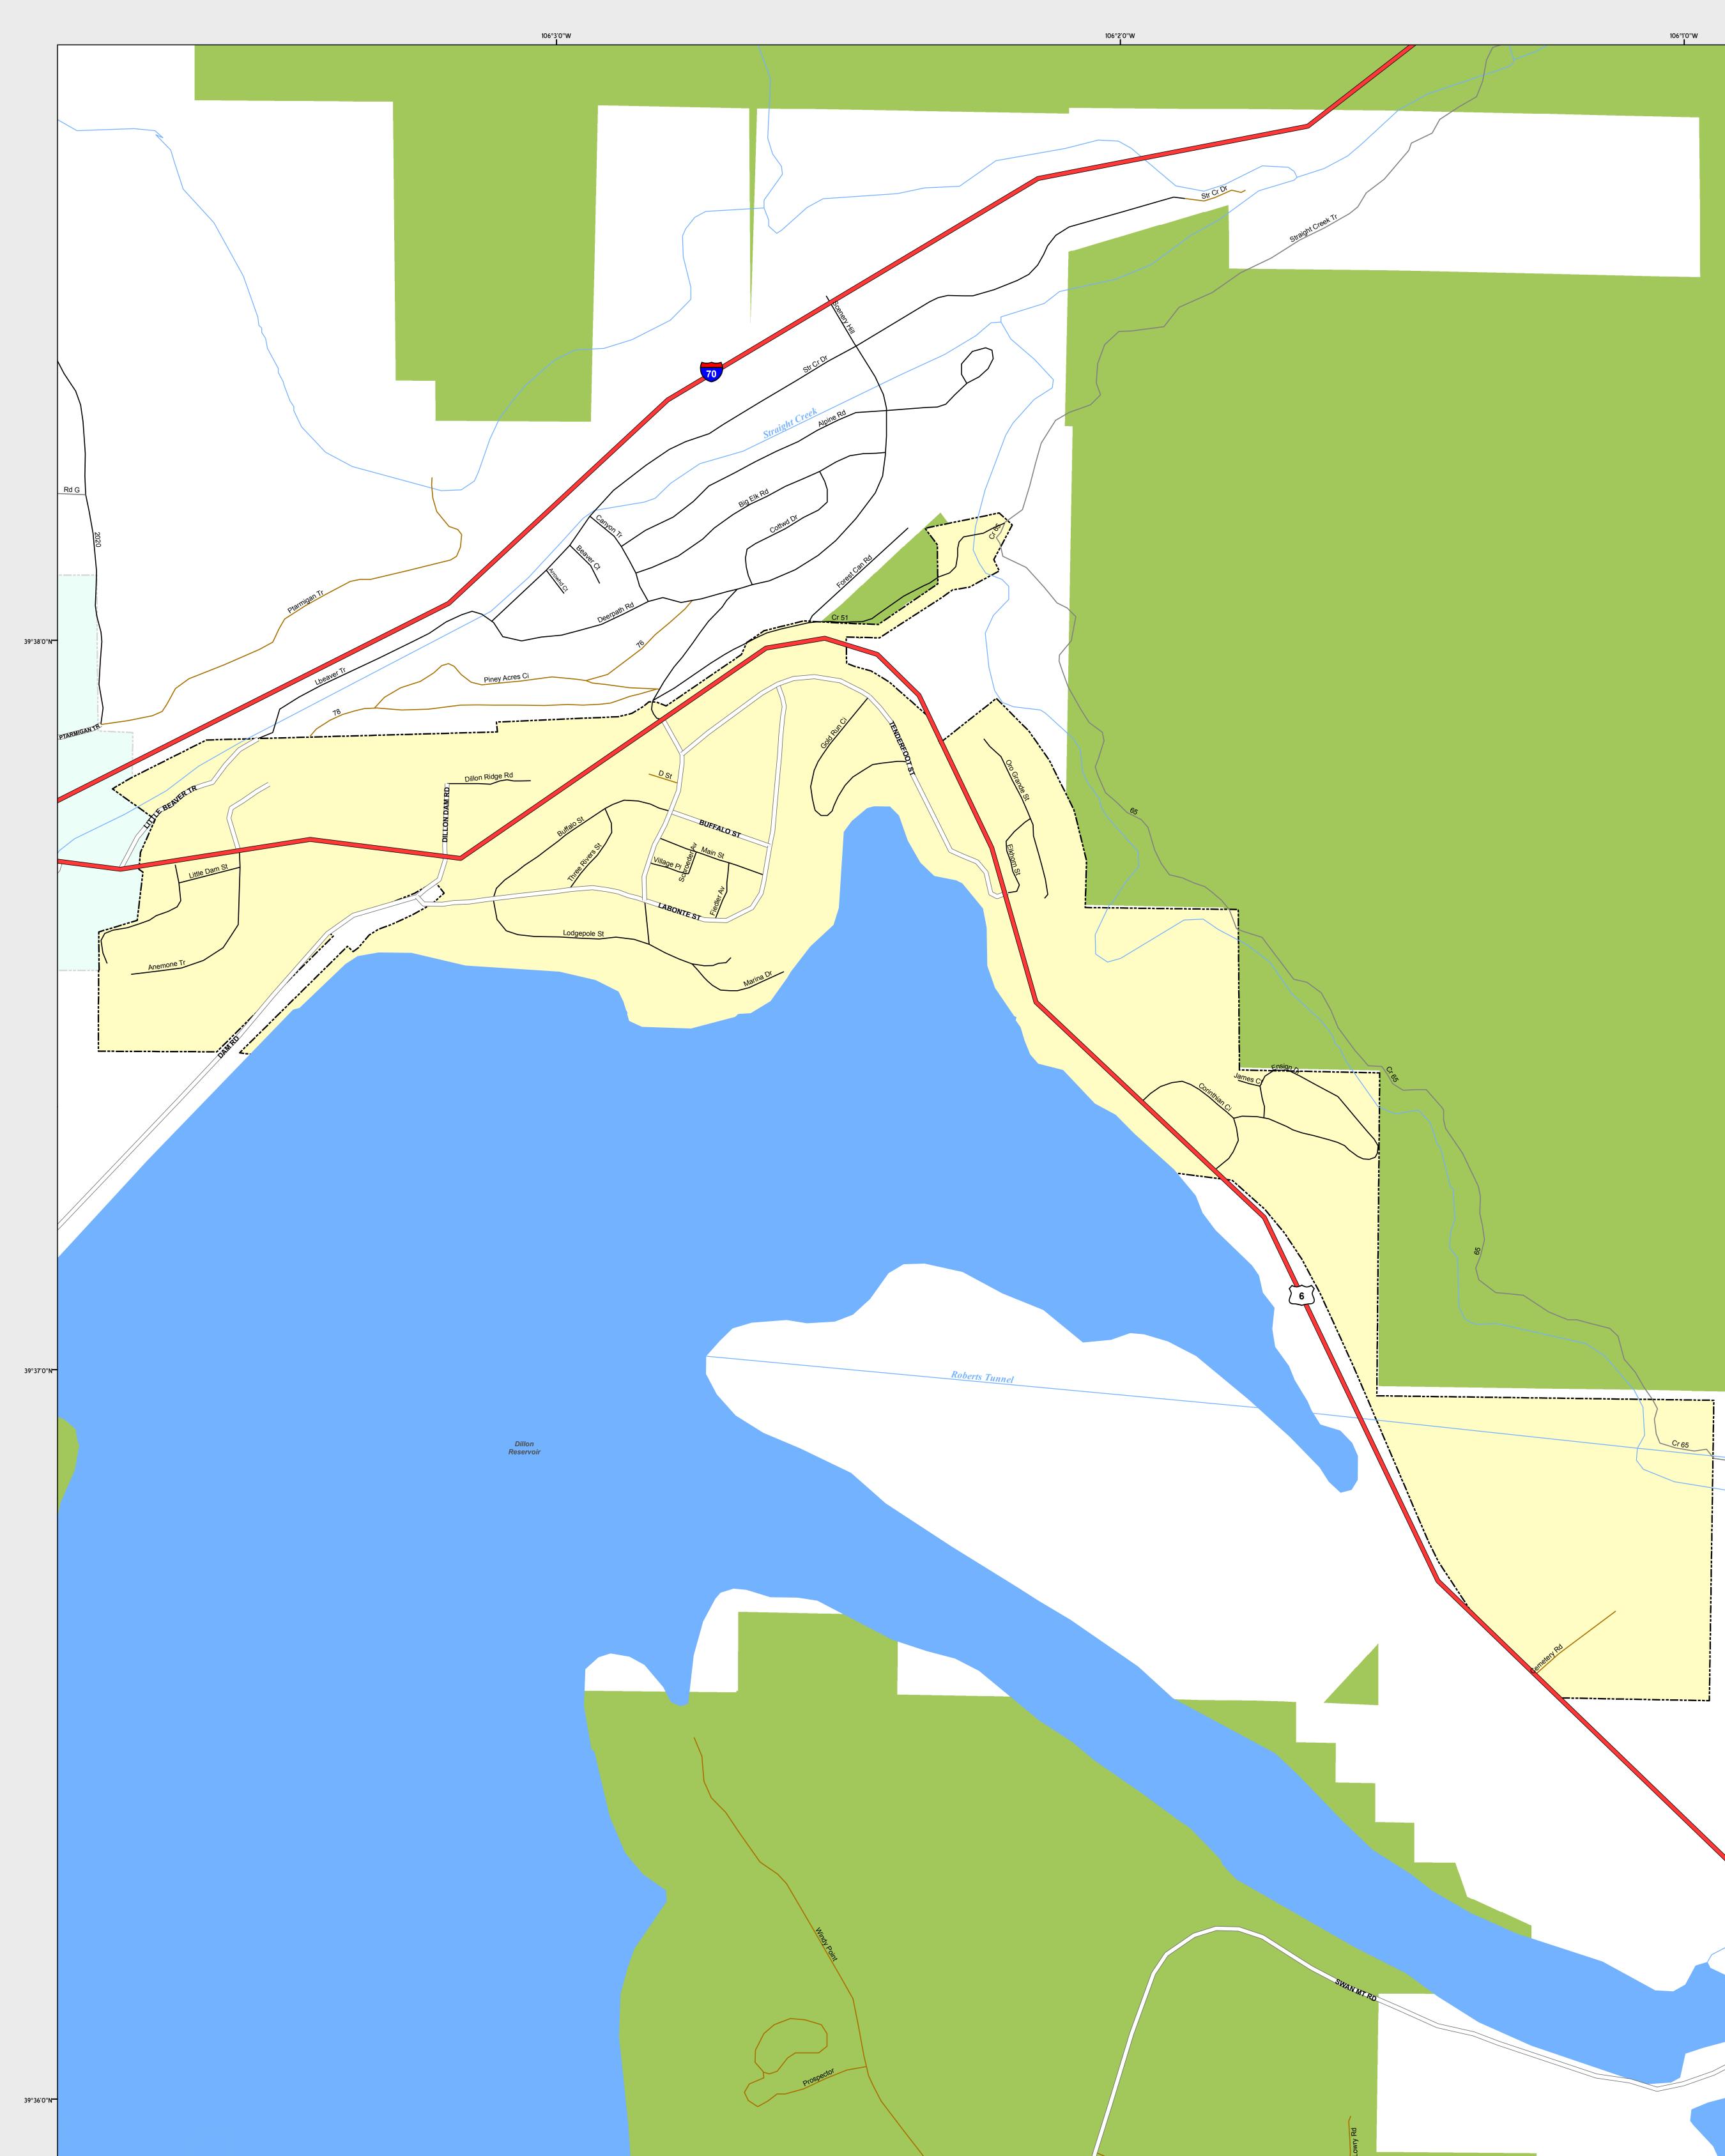

## DILLON

Highways

Major Roads

Paved

Gravel

Bladed

Local Roads

Paved

Gravel

Bladed

Base Data

City Limits

Counties

Cemetery Lakes

Rivers/Streams

Railroads

**Public Land Classification** 

Public Lands

State Lands

**National or State Forest** 

National Parks/Monuments

**Indian Reservations** Military/Federal

Wilderness Areas

0.2 Miles

State of Colorado
This city is located in the following count(ies):
Summit

CDOT does not guarantee the accuracy of any information presented, is not liable in any respect for any errors, or omissions and is not responsible for determining fitness for use in this map. Source of landowner data is COMaP v9. This map does not imply permission of public access.