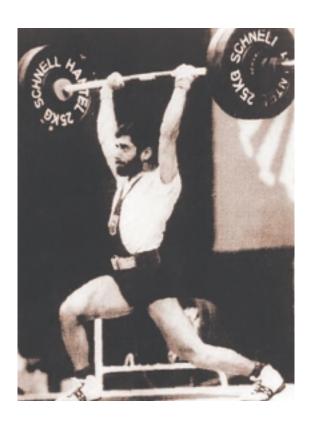

# Pyrros Dimas

# "The Lion of Himara"

Pyrros Dimas (born October 13, 1971), is a Greek weightlifter and three-time Olympic champion for Greece. Dimas was born in Himara, Albania (Northern Epirus) of Greek descent, and went to Greece in 1991. He first competed for Greece in the 1992 Summer Olympics, winning the gold medal in the 82.5 kg

class. His birthplace gave rise to his nickname "The Lion of Himara". His outstanding number of Olympic Gold Medals created another nickname "Midas". With the 1993 and 1995 World titles under his belt, Dimas was heavily favoured for the 83 kg class at the 1996 Summer