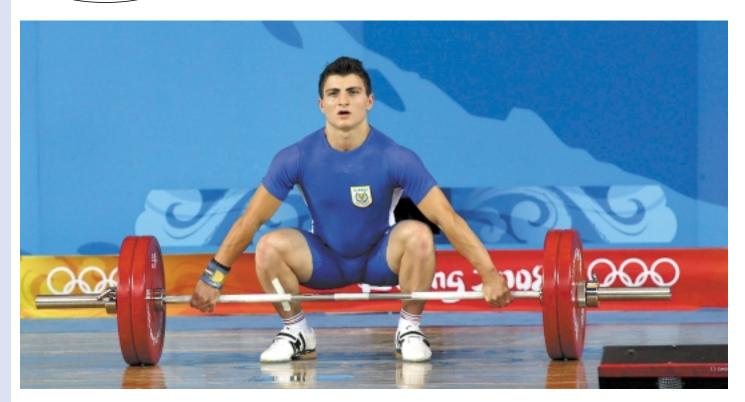

# Pyrros Dimas

# "The Lion of Himara"

Pyrros Dimas (born October 13, 1971), is a Greek weightlifter and three-time Olympic champion for Greece. Dimas was born in Himara, Albania (Northern Epirus) of Greek descent, and went to Greece in 1991. He first competed for Greece in the 1992 Summer Olympics, winning the gold medal in the 82.5 kg

class. His birthplace gave rise to his nickname "The Lion of Himara". His outstanding number of Olympic Gold Medals created another nickname "Midas". With the 1993 and 1995 World titles under his belt, Dimas was heavily favoured for the 83 kg class at the 1996 Summer

### Olympic medal record

Gold 1992 Barcelona 82.5 kg class
Gold 1996 Atlanta 83 kg class
Gold 2000 Sydney 85 kg class
Bronze 2004 Athens 85 kg class

Olympics, where he was the flagbearer of the Greek Olympic team. He won the event with two new World Records.

At the Sydney Olympics, he won yet another gold medal, this time in the 85 kg class. This made him one of just three weightlifters at that time to have won three Olympic gold medals, the others being Naim Süleymano\_lu (Turkey, but born in Bulgaria) and Kakhi Kakhiashvili (Greece, born in Georgia) and Halil Mutlu (Turkey).

At the 2004 Summer Olympics in Athens, Greece, Dimas was again chosen as Greek flagbearer for both the opening and closing ceremonies. Dimas was recovering from knee surgery and a hurt wrist and was not expected to compete in these Olympics, but he came away with a bronze medal in the 85 kg class, becoming only the fourth weightlifter in history to win a medal at four different Olympic Games and only the third to win them successively four times, thus cementing his status as a national hero in Greece.