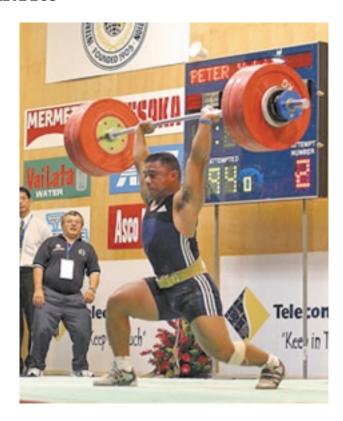

# Pyrros Dimas

# "The Lion of Himara"

Pyrros Dimas (born October 13, 1971), is a Greek weightlifter and three-time Olympic champion for Greece. Dimas was born in Himara, Albania (Northern Epirus) of Greek descent, and went to Greece in 1991. He first competed for Greece in the 1992 Summer Olympics, winning the gold medal in the 82.5 kg

class. His birthplace gave rise to his nickname "The Lion of Himara". His outstanding number of Olympic Gold Medals created another nickname "Midas". With the 1993 and 1995 World titles under his belt, Dimas was heavily favoured for the 83 kg class at the 1996 Summer

### Olympic medal record

Gold 1992 Barcelona 82.5 kg class
Gold 1996 Atlanta 83 kg class
Gold 2000 Sydney 85 kg class
Bronze 2004 Athens 85 kg class

Olympics, where he was the flagbearer of the Greek Olympic team. He won the event with two new World Records.

At the Sydney Olympics, he won yet another gold medal, this time in the 85 kg class. This made him one of just three weightlifters at that time to have won three Olympic gold medals, the others being Naim Süleymano\_lu (Turkey, but born in Bulgaria) and Kakhi Kakhiashvili (Greece, born in Georgia) and Halil Mutlu (Turkey).

At the 2004 Summer Olympics in Athens, Greece, Dimas was again chosen as Greek flagbearer for both the opening and closing ceremonies. Dimas was recovering from knee surgery and a hurt wrist and was not expected to compete in these Olympics, but he came away with a bronze medal in the 85 kg class, becoming only the fourth weightlifter in history to win a medal at four different Olympic Games and only the third to win them successively four times, thus cementing his status as a national hero in Greece.