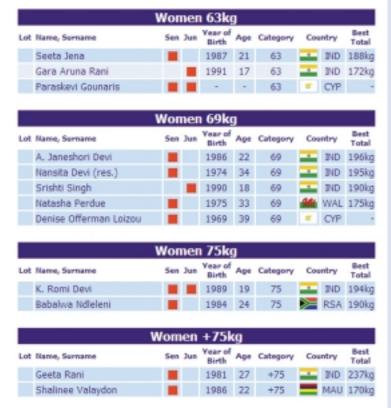

|
|     | Maibam Sunibala Devi  |     |     | 1989             | 19  | 53       | •       | IND | 160kg         |
|     |                       |     |     |                  |     |          |         |     |               |
|     | F1                    | Wor | ner | 1 58kg           | g   |          |         |     |               |
| Lot | Name, Surname         | Sen | Jun | Year of<br>Birth | Age | Category | Country |     | Best<br>Total |
|     | Yumnam Renubala Chanu |     |     | 1986             | 22  | 58       | -       | IND | 209kg         |
|     | Seepana Yamini        |     |     | 1993             | 15  | 58       | •       | IND | 190kg         |
|     | Mona Pretorius        |     |     | 1988             | 20  | 58       | >=      | RSA | 170kg         |

























### **Limassol Folklore Association**

The Limassol Folklore Association was founded in the summer of 1977, with the vision of protecting and promoting properly the authentic cultural tradition of our country and aimed to transmit our rich heritage to future generations.

The Dance Group of the Association has participated in and repeatedly been awarded prizes at international folk dance festivals

(in 1980 at Dijon, France, the Music Prize, in 1988 at Middlesbrough, U.K., the highest distinction for the best dance team INTERCLEVELAND awarded by the International Jury, the men's group First Prize and the women's group Third Prize at the same festival, in 1999 at Zakopane, Poland - the First Prize for solo singing and Third Prize for dance) and continues to participate,