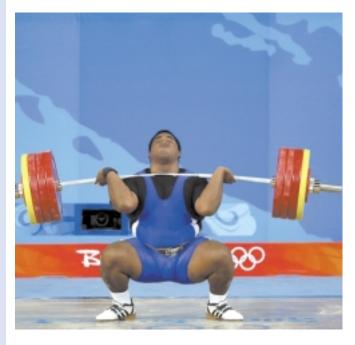

# Pyrros Dimas

# "The Lion of Himara"

Pyrros Dimas (born October 13, 1971), is a Greek weightlifter and three-time Olympic champion for Greece. Dimas was born in Himara, Albania (Northern Epirus) of Greek descent, and went to Greece in 1991. He first competed for Greece in the 1992 Summer Olympics, winning the gold medal in the 82.5 kg

class. His birthplace gave rise to his nickname "The Lion of Himara". His outstanding number of Olympic Gold Medals created another nickname "Midas". With the 1993 and 1995 World titles under his belt, Dimas was heavily favoured for the 83 kg class at the 1996 Summer

### Olympic medal record

Gold 1992 Barcelona 82.5 kg class
Gold 1996 Atlanta 83 kg class
Gold 2000 Sydney 85 kg class
Bronze 2004 Athens 85 kg class

Olympics, where he was the flagbearer of the Greek Olympic team. He won the event with two new World Records.

At the Sydney Olympics, he won yet another gold medal, this time in the 85 kg class. This made him one of just three weightlifters at that time to have won three Olympic gold medals, the others being Naim Süleymano\_lu (Turkey, but born in Bulgaria) and Kakhi Kakhiashvili (Greece, born in Georgia) and Halil Mutlu (Turkey).

At the 2004 Summer Olympics in Athens, Greece, Dimas was again chosen as Greek flagbearer for both the opening and closing ceremonies. Dimas was recovering from knee surgery and a hurt wrist and was not expected to compete in these Olympics, but he came away with a bronze medal in the 85 kg class, becoming only the fourth weightlifter in history to win a medal at four different Olympic Games and only the third to win them successively four times, thus cementing his status as a national hero in Greece.