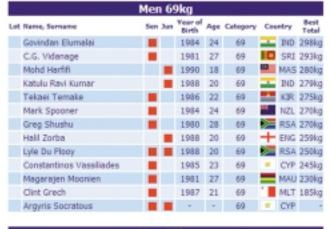

## Championship Programme of events

|                | Th                     |                | ecember 2008             |          |  |  |  |  |  |  |
|----------------|------------------------|----------------|--------------------------|----------|--|--|--|--|--|--|
|                | 10:00                  | CWF Cong       | ress                     |          |  |  |  |  |  |  |
|                | 19:00 Opening Ceremony |                |                          |          |  |  |  |  |  |  |
|                | F                      | riday 5 De     | cember 2008              |          |  |  |  |  |  |  |
| Weigh-in       | Start                  | Nr. Of Lifters | Weight Groups            | Sessions |  |  |  |  |  |  |
| 09:00          | 11:00                  | 7              | Men 56                   | 1        |  |  |  |  |  |  |
| 11:30          | 13:30                  | 8              | Women 48-53              | 2        |  |  |  |  |  |  |
| 14:00          | 16:00                  | 10             | Men 62                   | 3        |  |  |  |  |  |  |
| 16:30          | 18:30                  | 13             | Men 69                   | 4        |  |  |  |  |  |  |
|                | Sa                     | turday 6 D     | ecember 2008             |          |  |  |  |  |  |  |
| Weigh-in       | Start                  | Nr. Of Lifters | Weight Groups            | Sessions |  |  |  |  |  |  |
| 09:00          | 11:00                  | 12             | Men 77                   | 5        |  |  |  |  |  |  |
| 11:30          | 13:30                  | 10             | Women 58-63-69           | 6        |  |  |  |  |  |  |
| 14:00          | 16:00                  | 12             | Men 85                   | 7        |  |  |  |  |  |  |
| 16:30          | 18:30                  | 7              | Men 94                   | 8        |  |  |  |  |  |  |
|                | S                      | unday 7 De     | ecember 2008             |          |  |  |  |  |  |  |
| Weigh-in       | Start                  | Nr. Of Lifters | Weight Groups            | Sessions |  |  |  |  |  |  |
| 08:00          | 10:00                  | 10             | Men 105                  | 9        |  |  |  |  |  |  |
|                |                        |                |                          |          |  |  |  |  |  |  |
| 10:30          | 12:30                  | 4              | Women 75-+75             | 10       |  |  |  |  |  |  |
| 10:30<br>13:00 | 12:30<br>15:00         | 4<br>10        | Women 75-+75<br>Men +105 | 10<br>11 |  |  |  |  |  |  |