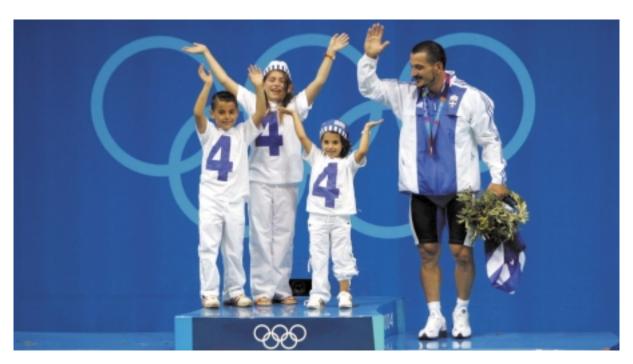

At the 2004 Summer Olympics in Athens, Greece, Dimas was again chosen as Greek flagbearer for both the opening and closing ceremonies. Dimas was recovering from knee surgery and a hurt wrist and was not expected to compete in these Olympics, but he came away with a bronze medal in the 85 kg class, becoming only the fourth weightlifter in history to win a medal at four different Olympic Games and only the third to win them successively four times, thus cementing his status as a national hero in Greece.