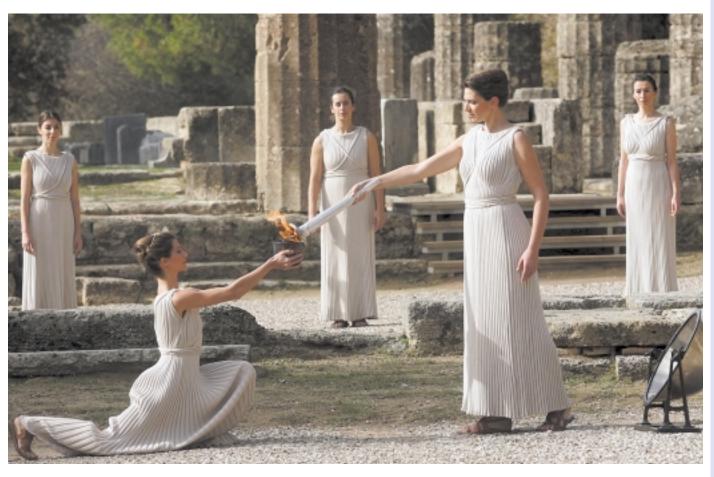

# Pyrros Dimas

# "The Lion of Himara"

Pyrros Dimas (born October 13, 1971), is a Greek weightlifter and three-time Olympic champion for Greece. Dimas was born in Himara, Albania (Northern Epirus) of Greek descent, and went to Greece in 1991. He first competed for Greece in the 1992 Summer Olympics, winning the gold medal in the 82.5 kg