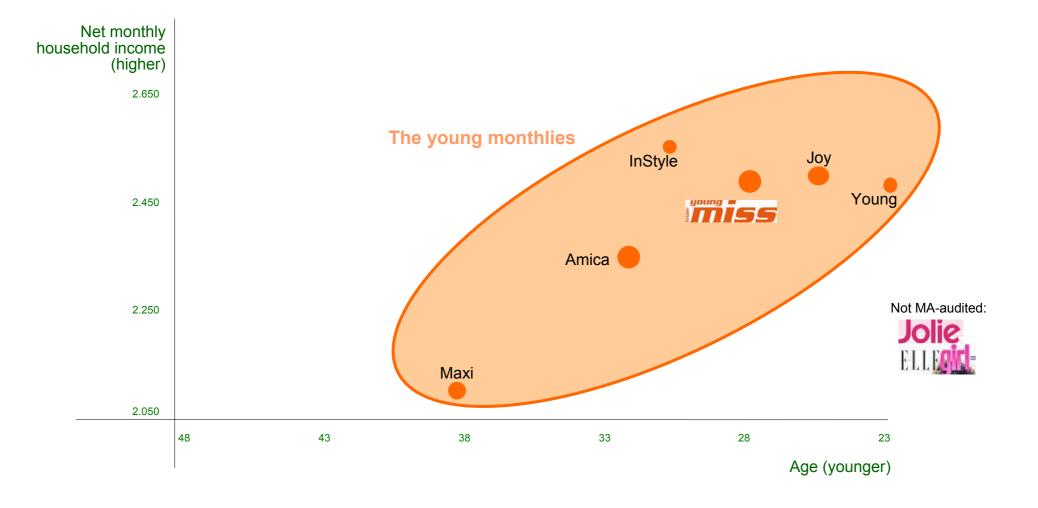

#### Overview of all MA-listed titles with regard to age and income

Not MA-audited:

Source: MA I/05; size of circle reflects title's coverage

#### Overview of all MA-listed titles with regard to age and income

Source: MA I/05; size of circle reflects title's coverage

Source: MA I/05; size of circle reflects title's coverage Universe: women 14+

#### **Eight young concepts – too different not to be further segmented.**

# The "grownups"

Amica targets the readers of the glossy monthlies. It appears in big size. Lately, Maxi has joined Amica. The "adolescents"

YOUNG MISS, Joy and ELLE GIRL aim at even younger women by offering tailor made inspiration for the most explorative phase of their lives (14 -24). Joy has developed strongly towards Glamour.

# Since 2000

InStyle (launched in 2000) offers a celebrity oriented approach.