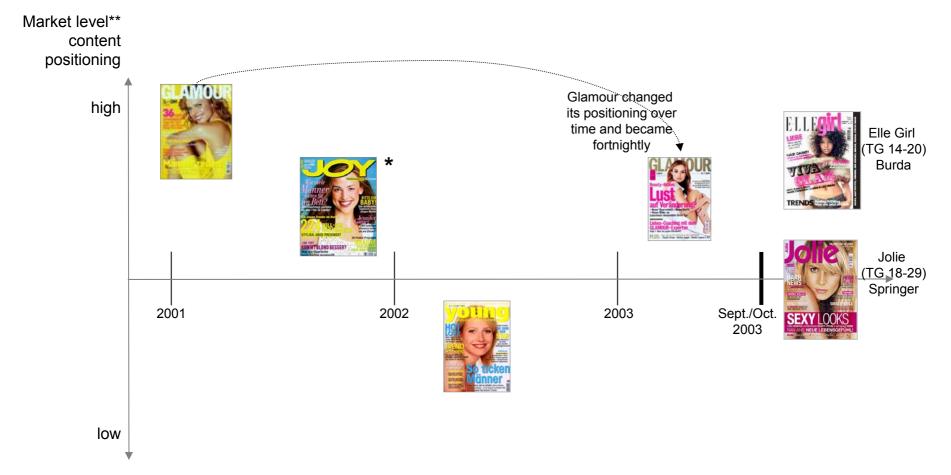

Market development of handbag-sized magazines.

\*changed from large to pocket format;

\*\*market level determined by cover price, content focus, and target group

Recent additions to the fortnightly market include WOMAN, which was published fortnightly from the start, and GLAMOUR, which started off on a monthly publishing frequency before changing to fortnightly in 2003.

#### The adolescent

- Glamour, formerly monthly, became fortnightly in 2003
- Handbag-sized format
- Young readership