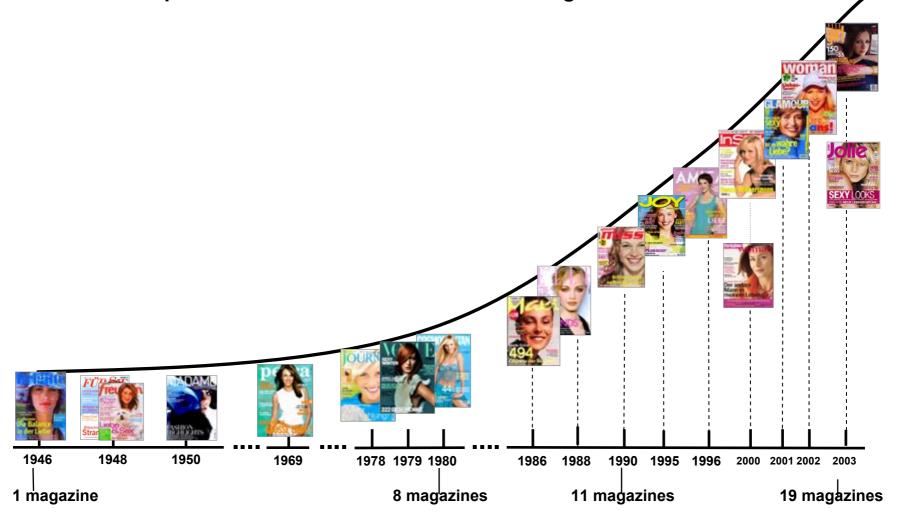

The market has been growing steadily for the last ten years, with an everincreasing number of titles entering the market. The most recent trends have included pocket-sized magazines, line extensions, and celebrity titles.

It's a market in motion. The cycles of launches and closures have speeded up and a few titles have already become extinct. The challenge facing women's titles will be to reassess the validity of today's titles in view of today's readers. Yet standing out is vital to long-term survival. It seems that the ones that are differentiated and have held their own are the ones that are very successful.