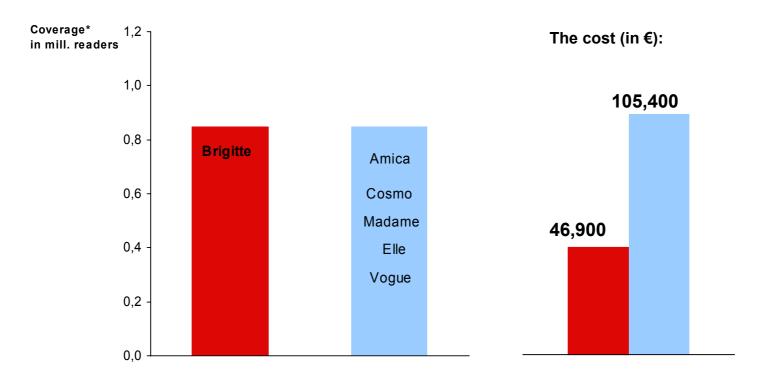

#### Paid circulation and relevance for advertising (measured by ad revenues 2003)

The quality titles Sources: ACNielsen, IVW IV/2004

Fortnightly women's magazines have a long-standing tradition on the German market. The overall market leader BRIGITTE and its main competitors FREUNDIN and FÜR SIE and have dominated the market for decades. In 2005, JOURNAL FÜR DIE FRAU was closed after 26 years.

#### **Basic media information**

|                                 |             |             |              | <complex-block></complex-block> | GRANDER STREET S |
|---------------------------------|-------------|-------------|--------------|---------------------------------|--------------------------------------------------------------------------------------------------------------------------------------------------------------------------------------------------------------------------------------------------------------------------------------------------------------------------------------------------------------------------------------------------------------------------------------------------------------------------------------------------------------------------------------------------------------------------------------------------------------------------------------------------------------------------------------------------------------------------------------------------------------------------------------------------------------------------------------------------------------------------------------------------------------------------------------------------------------------------------------------------------------------------------------------------------------------------------------------------------------------------------------------------------------------------------------------------------------------------------------------------------------------------------------------------------------------------------------------------------------------------------------------------------------------------------------------------------------------------------------------------------------------------------------------------------------------------------------------------------------------------------------------------------------------------------------------------------------------------------------------------------------------------------------------------------------------------------------------------------------------------------------------------------------------------------------------------------------------------------------------------------------------------------------------------------------------------------------------------------------------------------|
| Cover Price                     | € 2.20      | € 2.20      | € 2.00       | € 1.00                          | € 1.90                                                                                                                                                                                                                                                                                                                                                                                                                                                                                                                                                                                                                                                                                                                                                                                                                                                                                                                                                                                                                                                                                                                                                                                                                                                                                                                                                                                                                                                                                                                                                                                                                                                                                                                                                                                                                                                                                                                                                                                                                                                                                                                         |
| Frequency                       | fortnightly | fortnightly | fortnightly  | fortnightly                     | fortnightly                                                                                                                                                                                                                                                                                                                                                                                                                                                                                                                                                                                                                                                                                                                                                                                                                                                                                                                                                                                                                                                                                                                                                                                                                                                                                                                                                                                                                                                                                                                                                                                                                                                                                                                                                                                                                                                                                                                                                                                                                                                                                                                    |
| Rate 2005<br>(full colour page) | € 46,900    | € 33,500    | € 25,700     | € 17,800                        | € 23,600                                                                                                                                                                                                                                                                                                                                                                                                                                                                                                                                                                                                                                                                                                                                                                                                                                                                                                                                                                                                                                                                                                                                                                                                                                                                                                                                                                                                                                                                                                                                                                                                                                                                                                                                                                                                                                                                                                                                                                                                                                                                                                                       |
| Publisher                       | Gruner+Jahr | Burda       | Jahreszeiten | Gruner+Jahr                     | Condé Nast                                                                                                                                                                                                                                                                                                                                                                                                                                                                                                                                                                                                                                                                                                                                                                                                                                                                                                                                                                                                                                                                                                                                                                                                                                                                                                                                                                                                                                                                                                                                                                                                                                                                                                                                                                                                                                                                                                                                                                                                                                                                                                                     |
| Since                           | 1954        | 1948        | 1948         | 2002                            | 2001                                                                                                                                                                                                                                                                                                                                                                                                                                                                                                                                                                                                                                                                                                                                                                                                                                                                                                                                                                                                                                                                                                                                                                                                                                                                                                                                                                                                                                                                                                                                                                                                                                                                                                                                                                                                                                                                                                                                                                                                                                                                                                                           |
| Paid<br>Circulation             | 771,281     | 517,269     | 480,372      | 337,241                         | 448,104                                                                                                                                                                                                                                                                                                                                                                                                                                                                                                                                                                                                                                                                                                                                                                                                                                                                                                                                                                                                                                                                                                                                                                                                                                                                                                                                                                                                                                                                                                                                                                                                                                                                                                                                                                                                                                                                                                                                                                                                                                                                                                                        |
| (Women 14 +)                    | 3,590,000   | 2,630,000   | 2,490,000    | 600,000                         | n.a.                                                                                                                                                                                                                                                                                                                                                                                                                                                                                                                                                                                                                                                                                                                                                                                                                                                                                                                                                                                                                                                                                                                                                                                                                                                                                                                                                                                                                                                                                                                                                                                                                                                                                                                                                                                                                                                                                                                                                                                                                                                                                                                           |
| <b>CPT</b><br>(women 14 +)*     | € 12,67     | € 12,73     | € 10,31      | € 29,89                         | n.a.                                                                                                                                                                                                                                                                                                                                                                                                                                                                                                                                                                                                                                                                                                                                                                                                                                                                                                                                                                                                                                                                                                                                                                                                                                                                                                                                                                                                                                                                                                                                                                                                                                                                                                                                                                                                                                                                                                                                                                                                                                                                                                                           |