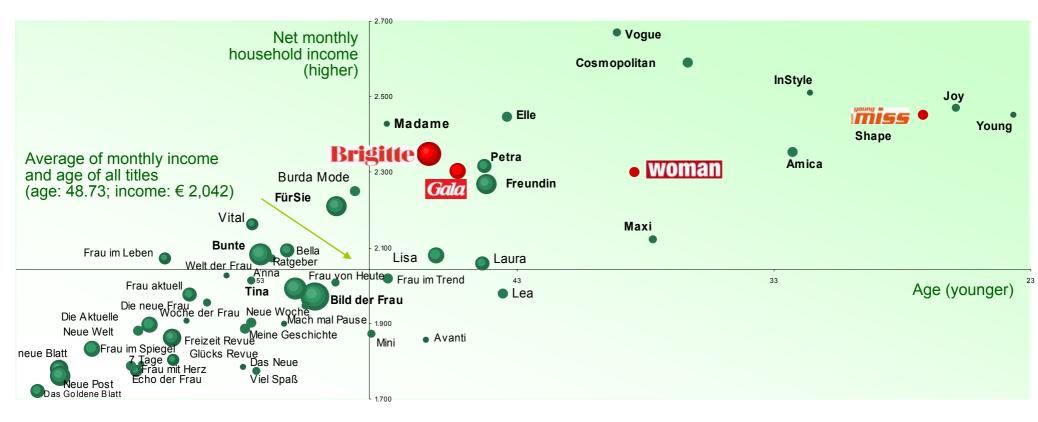

#### Overview of all MA-listed titles with regard to age and income

Not MA-audited:

Source: MA I/05; size of circle reflects title's coverage

#### Overview of all MA-listed titles with regard to age and income

Source: MA I/05; size of circle reflects title's coverage

Source: MA I/05; size of circle reflects title's coverage Universe: women 14+