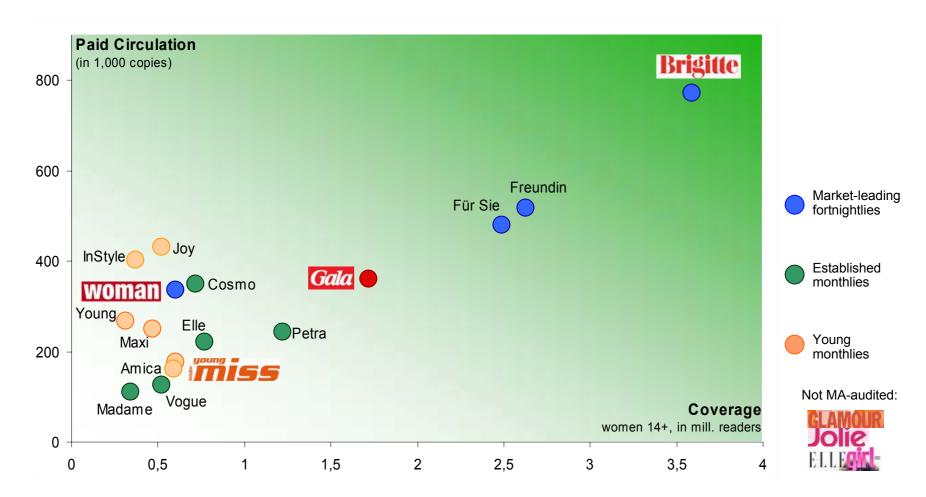

## Overview of coverage and paid circulation.

Sources: MA I/05, IVW IV/2004

#### Paid circulation and relevance for advertising (measured by ad revenues 2003)

The quality titles Sources: ACNielsen, IVW IV/2004

Fortnightly women's magazines have a long-standing tradition on the German market. The overall market leader BRIGITTE and its main competitors FREUNDIN and FÜR SIE and have dominated the market for decades. In 2005, JOURNAL FÜR DIE FRAU was closed after 26 years.