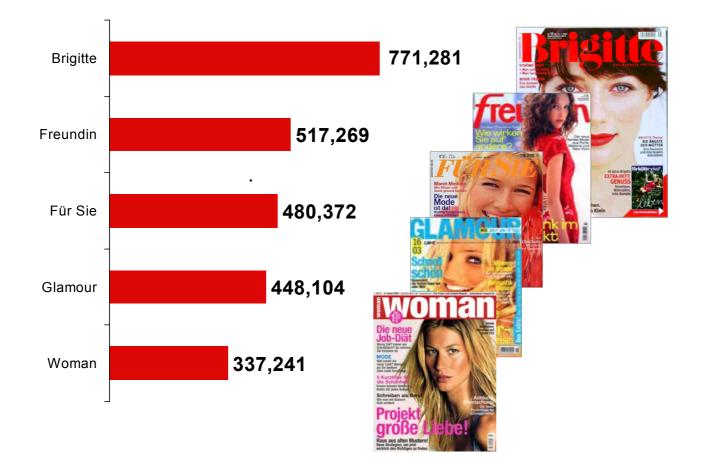

# Overview of the circulations of quality magazines

Source: IVW IV/2004

#### Paid circulation and relevance for advertising (measured by ad revenues 2003)

The quality titles Sources: ACNielsen, IVW IV/2004

Fortnightly women's magazines have a long-standing tradition on the German market. The overall market leader BRIGITTE and its main competitors FREUNDIN and FÜR SIE and have dominated the market for decades. In 2005, JOURNAL FÜR DIE FRAU was closed after 26 years.