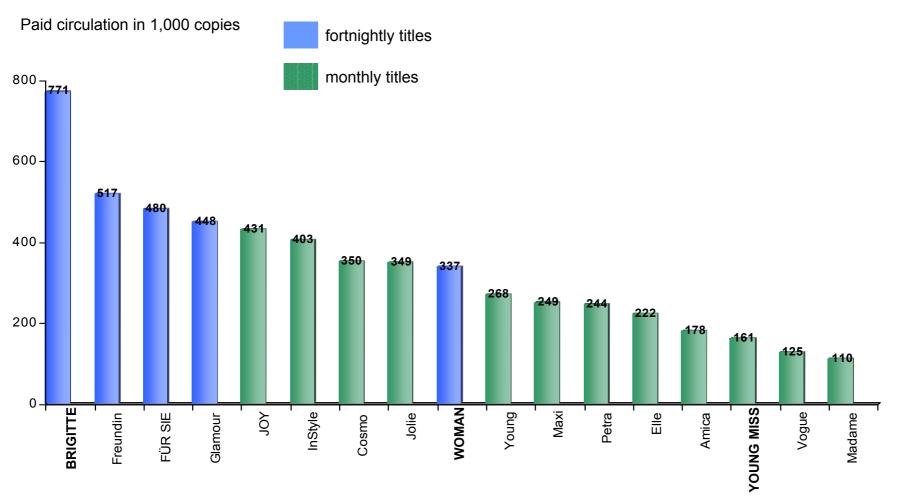

# Overview of the circulations of quality magazines

Source: IVW IV/2004

#### **Basic media information**

|                                 |             |             |              | <complex-block></complex-block> | GRANDER STREET S |
|---------------------------------|-------------|-------------|--------------|---------------------------------|--------------------------------------------------------------------------------------------------------------------------------------------------------------------------------------------------------------------------------------------------------------------------------------------------------------------------------------------------------------------------------------------------------------------------------------------------------------------------------------------------------------------------------------------------------------------------------------------------------------------------------------------------------------------------------------------------------------------------------------------------------------------------------------------------------------------------------------------------------------------------------------------------------------------------------------------------------------------------------------------------------------------------------------------------------------------------------------------------------------------------------------------------------------------------------------------------------------------------------------------------------------------------------------------------------------------------------------------------------------------------------------------------------------------------------------------------------------------------------------------------------------------------------------------------------------------------------------------------------------------------------------------------------------------------------------------------------------------------------------------------------------------------------------------------------------------------------------------------------------------------------------------------------------------------------------------------------------------------------------------------------------------------------------------------------------------------------------------------------------------------------|
| Cover Price                     | € 2.20      | € 2.20      | € 2.00       | € 1.00                          | € 1.90                                                                                                                                                                                                                                                                                                                                                                                                                                                                                                                                                                                                                                                                                                                                                                                                                                                                                                                                                                                                                                                                                                                                                                                                                                                                                                                                                                                                                                                                                                                                                                                                                                                                                                                                                                                                                                                                                                                                                                                                                                                                                                                         |
| Frequency                       | fortnightly | fortnightly | fortnightly  | fortnightly                     | fortnightly                                                                                                                                                                                                                                                                                                                                                                                                                                                                                                                                                                                                                                                                                                                                                                                                                                                                                                                                                                                                                                                                                                                                                                                                                                                                                                                                                                                                                                                                                                                                                                                                                                                                                                                                                                                                                                                                                                                                                                                                                                                                                                                    |
| Rate 2005<br>(full colour page) | € 46,900    | € 33,500    | € 25,700     | € 17,800                        | € 23,600                                                                                                                                                                                                                                                                                                                                                                                                                                                                                                                                                                                                                                                                                                                                                                                                                                                                                                                                                                                                                                                                                                                                                                                                                                                                                                                                                                                                                                                                                                                                                                                                                                                                                                                                                                                                                                                                                                                                                                                                                                                                                                                       |
| Publisher                       | Gruner+Jahr | Burda       | Jahreszeiten | Gruner+Jahr                     | Condé Nast                                                                                                                                                                                                                                                                                                                                                                                                                                                                                                                                                                                                                                                                                                                                                                                                                                                                                                                                                                                                                                                                                                                                                                                                                                                                                                                                                                                                                                                                                                                                                                                                                                                                                                                                                                                                                                                                                                                                                                                                                                                                                                                     |
| Since                           | 1954        | 1948        | 1948         | 2002                            | 2001                                                                                                                                                                                                                                                                                                                                                                                                                                                                                                                                                                                                                                                                                                                                                                                                                                                                                                                                                                                                                                                                                                                                                                                                                                                                                                                                                                                                                                                                                                                                                                                                                                                                                                                                                                                                                                                                                                                                                                                                                                                                                                                           |
| Paid<br>Circulation             | 771,281     | 517,269     | 480,372      | 337,241                         | 448,104                                                                                                                                                                                                                                                                                                                                                                                                                                                                                                                                                                                                                                                                                                                                                                                                                                                                                                                                                                                                                                                                                                                                                                                                                                                                                                                                                                                                                                                                                                                                                                                                                                                                                                                                                                                                                                                                                                                                                                                                                                                                                                                        |
| (Women 14 +)                    | 3,590,000   | 2,630,000   | 2,490,000    | 600,000                         | n.a.                                                                                                                                                                                                                                                                                                                                                                                                                                                                                                                                                                                                                                                                                                                                                                                                                                                                                                                                                                                                                                                                                                                                                                                                                                                                                                                                                                                                                                                                                                                                                                                                                                                                                                                                                                                                                                                                                                                                                                                                                                                                                                                           |
| <b>CPT</b><br>(women 14 +)*     | € 12,67     | € 12,73     | € 10,31      | € 29,89                         | n.a.                                                                                                                                                                                                                                                                                                                                                                                                                                                                                                                                                                                                                                                                                                                                                                                                                                                                                                                                                                                                                                                                                                                                                                                                                                                                                                                                                                                                                                                                                                                                                                                                                                                                                                                                                                                                                                                                                                                                                                                                                                                                                                                           |

# **Basic media information**

|                                 |             |          | With the second se |          | THE REAL PARTY OF THE REAL PAR | <text></text> |               |                        |
|---------------------------------|-------------|----------|------------------------------------------------------------------------------------------------------------------------------------------------------------------------------------------------------------------------------------------------------------------------------------------------------------------------------------------------------------------------------------------------------------------------------------------------------------------------------------------------------------------------------------------------------------------------------------------------------------------------------------------------------------------------------------------------------------------------------------------------------------------------------------------------------------------------------------------------------------------------------------------------------------------------------------------------------------------------------------------------------------------------------------------------------------------------------------------------------------------------------------------------------------------------------------------------------------------------------------------------------------------------------------------------------------------------------------------------------------------------------------------------------------------------------------------------------------------------------------------------------------------------------------------------------------------------------------------------------------------------------------------------------------------------------------------------------------------------------------------------------------------------------------------------------------------------------------------------------------------------------------|----------|--------------------------------------------------------------------------------------------------------------------------------------------------------------------------------------------------------------------------------------------------------------------------------------------------------------------------------------------------------------------------------------------------------------------------------------------------------------------------------------------------------------------------------------------------------------------------------------------------------------------------------------------------------------------------------------------------------------------------------------------------------------------------------------------------------------------------------------------------------------------------------------------------------------------------------------------------------------------------------------------------------------------------------------------------------------------------------------------------------------------------------------------------------------------------------------------------------------------------------------------------------------------------------------------------------------------------------------------------------------------------------------------------------------------------------------------------------------------------------------------------------------------------------------------------------------------------------------------------------------------------------------------------------------------------------------------------------------------------------------------------------------------------------------------------------------------------------------------------------------------------------------------------------------------------------------------------------------------------------------------------------------------------------------------------------------------------------------------------------------------------------|---------------|---------------|------------------------|
| Cover Price                     | € 1.50      | € 1.80   | € 2.70                                                                                                                                                                                                                                                                                                                                                                                                                                                                                                                                                                                                                                                                                                                                                                                                                                                                                                                                                                                                                                                                                                                                                                                                                                                                                                                                                                                                                                                                                                                                                                                                                                                                                                                                                                                                                                                                             | € 1.60   | € 2.55                                                                                                                                                                                                                                                                                                                                                                                                                                                                                                                                                                                                                                                                                                                                                                                                                                                                                                                                                                                                                                                                                                                                                                                                                                                                                                                                                                                                                                                                                                                                                                                                                                                                                                                                                                                                                                                                                                                                                                                                                                                                                                                         | € 1,50        | € 1,50        | € 1,50                 |
| Frequency                       | monthly     | monthly  | monthly                                                                                                                                                                                                                                                                                                                                                                                                                                                                                                                                                                                                                                                                                                                                                                                                                                                                                                                                                                                                                                                                                                                                                                                                                                                                                                                                                                                                                                                                                                                                                                                                                                                                                                                                                                                                                                                                            | monthly  | monthly                                                                                                                                                                                                                                                                                                                                                                                                                                                                                                                                                                                                                                                                                                                                                                                                                                                                                                                                                                                                                                                                                                                                                                                                                                                                                                                                                                                                                                                                                                                                                                                                                                                                                                                                                                                                                                                                                                                                                                                                                                                                                                                        | monthly       | monthly       | monthly<br>(Feb. 2005) |
| Rate 2005<br>(full colour page) | € 12,500    | € 15,000 | € 18,100                                                                                                                                                                                                                                                                                                                                                                                                                                                                                                                                                                                                                                                                                                                                                                                                                                                                                                                                                                                                                                                                                                                                                                                                                                                                                                                                                                                                                                                                                                                                                                                                                                                                                                                                                                                                                                                                           | € 20,500 | € 18,900                                                                                                                                                                                                                                                                                                                                                                                                                                                                                                                                                                                                                                                                                                                                                                                                                                                                                                                                                                                                                                                                                                                                                                                                                                                                                                                                                                                                                                                                                                                                                                                                                                                                                                                                                                                                                                                                                                                                                                                                                                                                                                                       | € 12,500      | € 13,800      | n.a.                   |
| Publisher                       | Gruner+Jahr | Bauer    | Milchstrasse                                                                                                                                                                                                                                                                                                                                                                                                                                                                                                                                                                                                                                                                                                                                                                                                                                                                                                                                                                                                                                                                                                                                                                                                                                                                                                                                                                                                                                                                                                                                                                                                                                                                                                                                                                                                                                                                       | Marquard | Burda                                                                                                                                                                                                                                                                                                                                                                                                                                                                                                                                                                                                                                                                                                                                                                                                                                                                                                                                                                                                                                                                                                                                                                                                                                                                                                                                                                                                                                                                                                                                                                                                                                                                                                                                                                                                                                                                                                                                                                                                                                                                                                                          | Burda         | Axel-Springer | Burda                  |
| Since                           | 1990        | 1986     | 1996                                                                                                                                                                                                                                                                                                                                                                                                                                                                                                                                                                                                                                                                                                                                                                                                                                                                                                                                                                                                                                                                                                                                                                                                                                                                                                                                                                                                                                                                                                                                                                                                                                                                                                                                                                                                                                                                               | 1995     | 2000                                                                                                                                                                                                                                                                                                                                                                                                                                                                                                                                                                                                                                                                                                                                                                                                                                                                                                                                                                                                                                                                                                                                                                                                                                                                                                                                                                                                                                                                                                                                                                                                                                                                                                                                                                                                                                                                                                                                                                                                                                                                                                                           | 2002          | 2003          | 2003                   |
| Paid<br>Circulation             | 160,667     | 248,637  | 178,210                                                                                                                                                                                                                                                                                                                                                                                                                                                                                                                                                                                                                                                                                                                                                                                                                                                                                                                                                                                                                                                                                                                                                                                                                                                                                                                                                                                                                                                                                                                                                                                                                                                                                                                                                                                                                                                                            | 430,964  | 403,439                                                                                                                                                                                                                                                                                                                                                                                                                                                                                                                                                                                                                                                                                                                                                                                                                                                                                                                                                                                                                                                                                                                                                                                                                                                                                                                                                                                                                                                                                                                                                                                                                                                                                                                                                                                                                                                                                                                                                                                                                                                                                                                        | 268,062       | 349,385       | n.a.                   |
| Coverage<br>(Women 14 +)        | 590,000     | 470,000  | 600,000                                                                                                                                                                                                                                                                                                                                                                                                                                                                                                                                                                                                                                                                                                                                                                                                                                                                                                                                                                                                                                                                                                                                                                                                                                                                                                                                                                                                                                                                                                                                                                                                                                                                                                                                                                                                                                                                            | 520,000  | 370,000                                                                                                                                                                                                                                                                                                                                                                                                                                                                                                                                                                                                                                                                                                                                                                                                                                                                                                                                                                                                                                                                                                                                                                                                                                                                                                                                                                                                                                                                                                                                                                                                                                                                                                                                                                                                                                                                                                                                                                                                                                                                                                                        | 310,000       | n.a.          | n.a.                   |
| <b>CPT</b><br>(Women 14 +)*     | € 21,14     | € 30,70  | € 29,36                                                                                                                                                                                                                                                                                                                                                                                                                                                                                                                                                                                                                                                                                                                                                                                                                                                                                                                                                                                                                                                                                                                                                                                                                                                                                                                                                                                                                                                                                                                                                                                                                                                                                                                                                                                                                                                                            | € 39,69  | € 51,61                                                                                                                                                                                                                                                                                                                                                                                                                                                                                                                                                                                                                                                                                                                                                                                                                                                                                                                                                                                                                                                                                                                                                                                                                                                                                                                                                                                                                                                                                                                                                                                                                                                                                                                                                                                                                                                                                                                                                                                                                                                                                                                        | 40,41         | n.a.          | n.a.                   |

Sources: IVW IV/2004; MA I/05, \* Basis 1/1p 4c