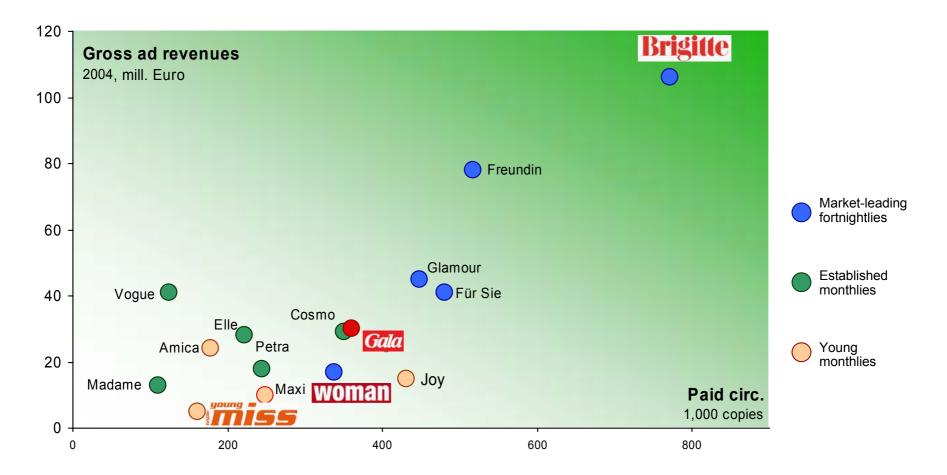

#### Paid circulation and relevance for advertising (measured by ad revenues 2003)

The quality titles Sources: ACNielsen, IVW IV/2004

Fortnightly women's magazines have a long-standing tradition on the German market. The overall market leader BRIGITTE and its main competitors FREUNDIN and FÜR SIE and have dominated the market for decades. In 2005, JOURNAL FÜR DIE FRAU was closed after 26 years.