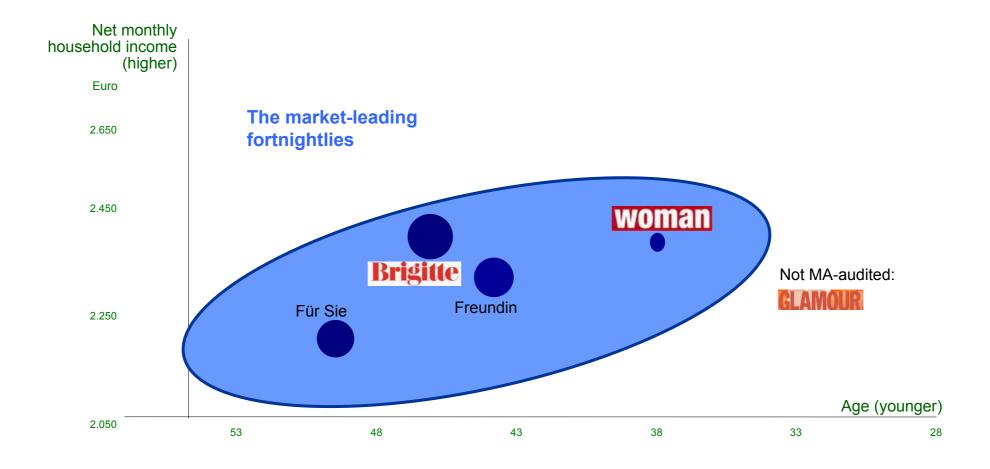

#### Overview of all MA-listed titles with regard to age and income

Not MA-audited:

Source: MA I/05; size of circle reflects title's coverage

#### Overview of all MA-listed titles with regard to age and income

Source: MA I/05; size of circle reflects title's coverage

#### Paid circulation and relevance for advertising (measured by ad revenues 2003)

The quality titles Sources: ACNielsen, IVW IV/2004

Fortnightly women's magazines have a long-standing tradition on the German market. The overall market leader BRIGITTE and its main competitors FREUNDIN and FÜR SIE and have dominated the market for decades. In 2005, JOURNAL FÜR DIE FRAU was closed after 26 years.

Recent additions to the fortnightly market include WOMAN, which was published fortnightly from the start, and GLAMOUR, which started off on a monthly publishing frequency before changing to fortnightly in 2003.

Source: MA I/05; size of circle reflects title's coverage Universe: women 14+