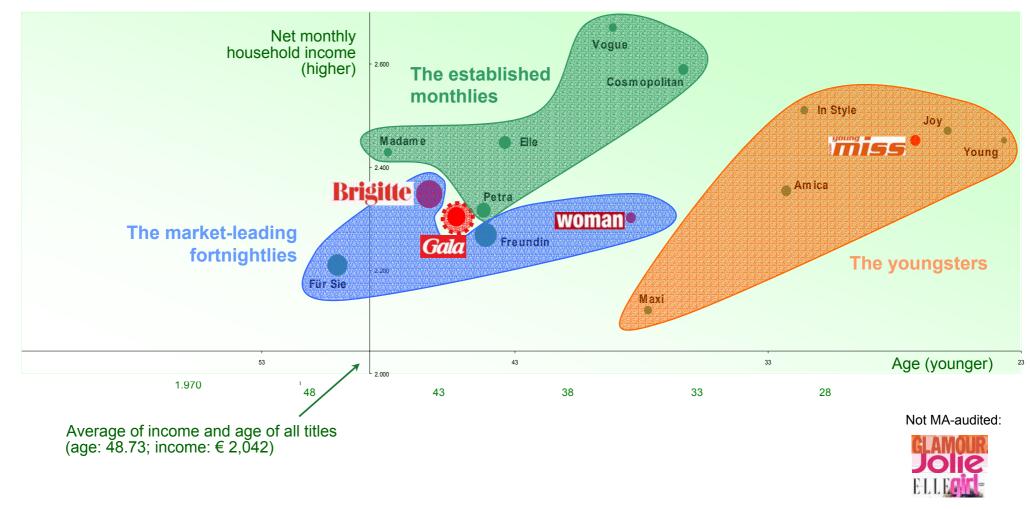

#### The quality magazines can be categorized by their readership profiles.

Source: MA I/05; size of circle reflects title's coverage

Market development of women's monthlies and fortnightlies.

\*listed are only those magazines that survived until today

#### Paid circulation and relevance for advertising (measured by ad revenues 2003)

The quality titles Sources: ACNielsen, IVW IV/2004

Fortnightly women's magazines have a long-standing tradition on the German market. The overall market leader BRIGITTE and its main competitors FREUNDIN and FÜR SIE and have dominated the market for decades. In 2005, JOURNAL FÜR DIE FRAU was closed after 26 years.

# The market-leading fortnightlies

- Fashion, beauty and products that demanding, self-confident women can actually wear and (at least sometimes) afford
- Lifestyle (home, hospitality, travel, entertainment) topics which directly enhance their life
- Unique approach to women and celebrities in everyday and exceptional situations

#### The newcomer

- Concise writing
- Younger readers than established titles
- Service oriented

#### The adolescent

- Glamour, formerly monthly, became fortnightly in 2003
- Handbag-sized format
- Young readership

# The "grownups"

Amica targets the readers of the glossy monthlies. It appears in big size. Lately, Maxi has joined Amica. The "adolescents"

YOUNG MISS, Joy and ELLE GIRL aim at even younger women by offering tailor made inspiration for the most explorative phase of their lives (14 -24). Joy has developed strongly towards Glamour.

# Since 2000

InStyle (launched in 2000) offers a celebrity oriented approach.