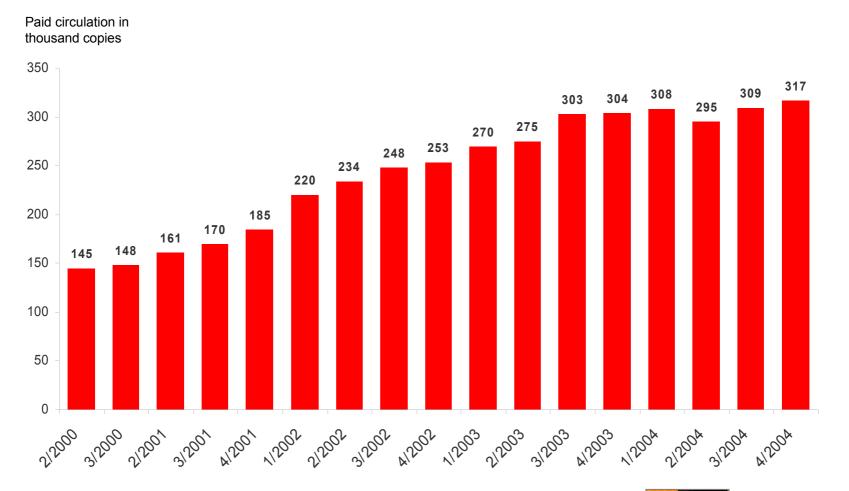

# Overview of the circulations of quality magazines

Source: IVW IV/2004

## Overview of coverage and paid circulation.

Sources: MA I/05, IVW IV/2004

#### Paid circulation and relevance for advertising (measured by ad revenues 2003)

The quality titles Sources: ACNielsen, IVW IV/2004

Fortnightly women's magazines have a long-standing tradition on the German market. The overall market leader BRIGITTE and its main competitors FREUNDIN and FÜR SIE and have dominated the market for decades. In 2005, JOURNAL FÜR DIE FRAU was closed after 26 years.