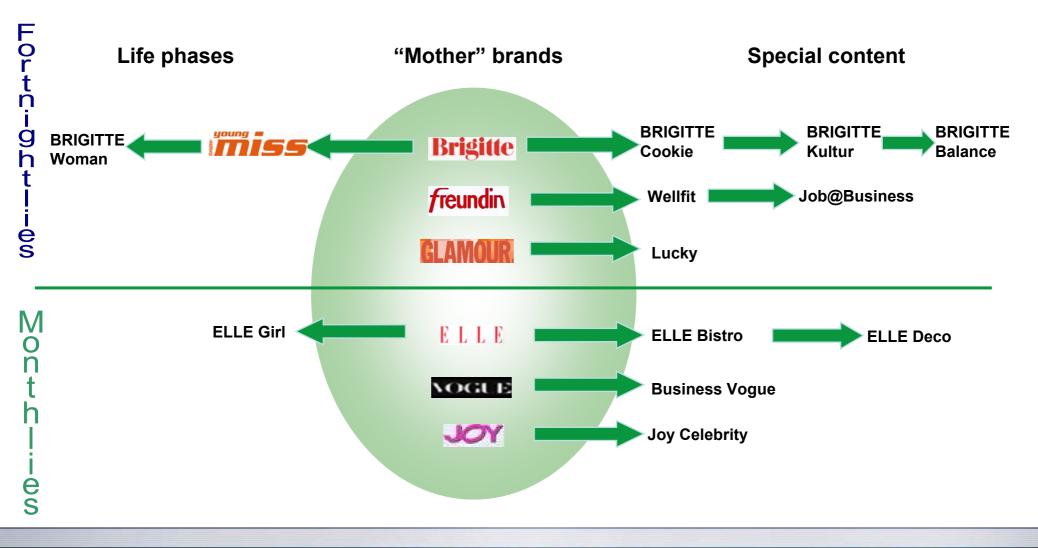

## Overview of all MA-listed titles with regard to age and income



Not MA-audited:



Source: MA I/05; size of circle reflects title's coverage



#### Overview of all MA-listed titles with regard to age and income





Source: MA I/05; size of circle reflects title's coverage



#### The quality magazines can be categorized by their readership profiles.



Source: MA I/05; size of circle reflects title's coverage





Market development of women's monthlies and fortnightlies.



\*listed are only those magazines that survived until today



Market development of handbag-sized magazines.



\*changed from large to pocket format;

\*\*market level determined by cover price, content focus, and target group



#### German women's magazines brands and their line extensions (quality market)



# Overview of the circulations of quality magazines



Source: IVW IV/2004





## Overview of coverage and paid circulation.

Sources: MA I/05, IVW IV/2004



#### Paid circulation and relevance for advertising (measured by ad revenues 2003)



The quality titles Sources: ACNielsen, IVW IV/2004



Fortnightly women's magazines have a long-standing tradition on the German market. The overall market leader BRIGITTE and its main competitors FREUNDIN and FÜR SIE and have dominated the market for decades. In 2005, JOURNAL FÜR DIE FRAU was closed after 26 years.

Recent additions to the fortnightly market include WOMAN, which was published fortnightly from the start, and GLAMOUR, which started off on a monthly publishing frequency before changing to fortnightly in 2003.





Source: MA I/05;