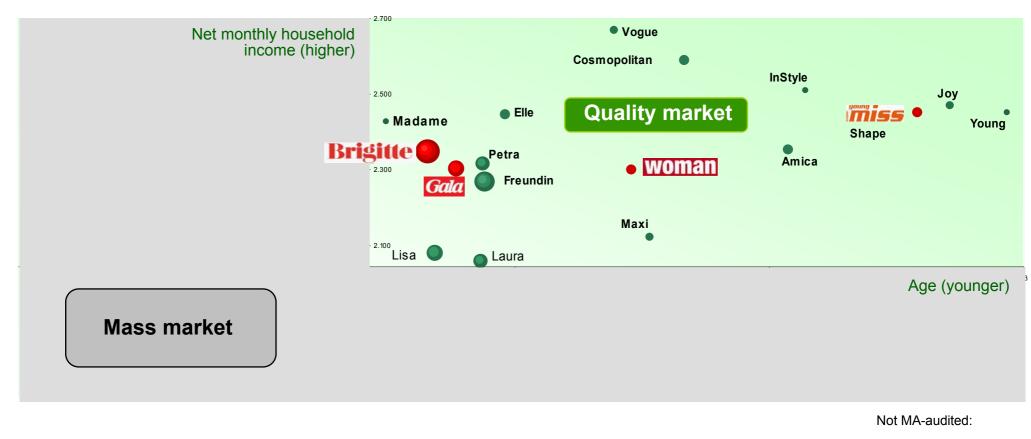

#### The quality magazines can be categorized by their readership profiles.

Source: MA I/05; size of circle reflects title's coverage

Market development of women's monthlies and fortnightlies.

\*listed are only those magazines that survived until today