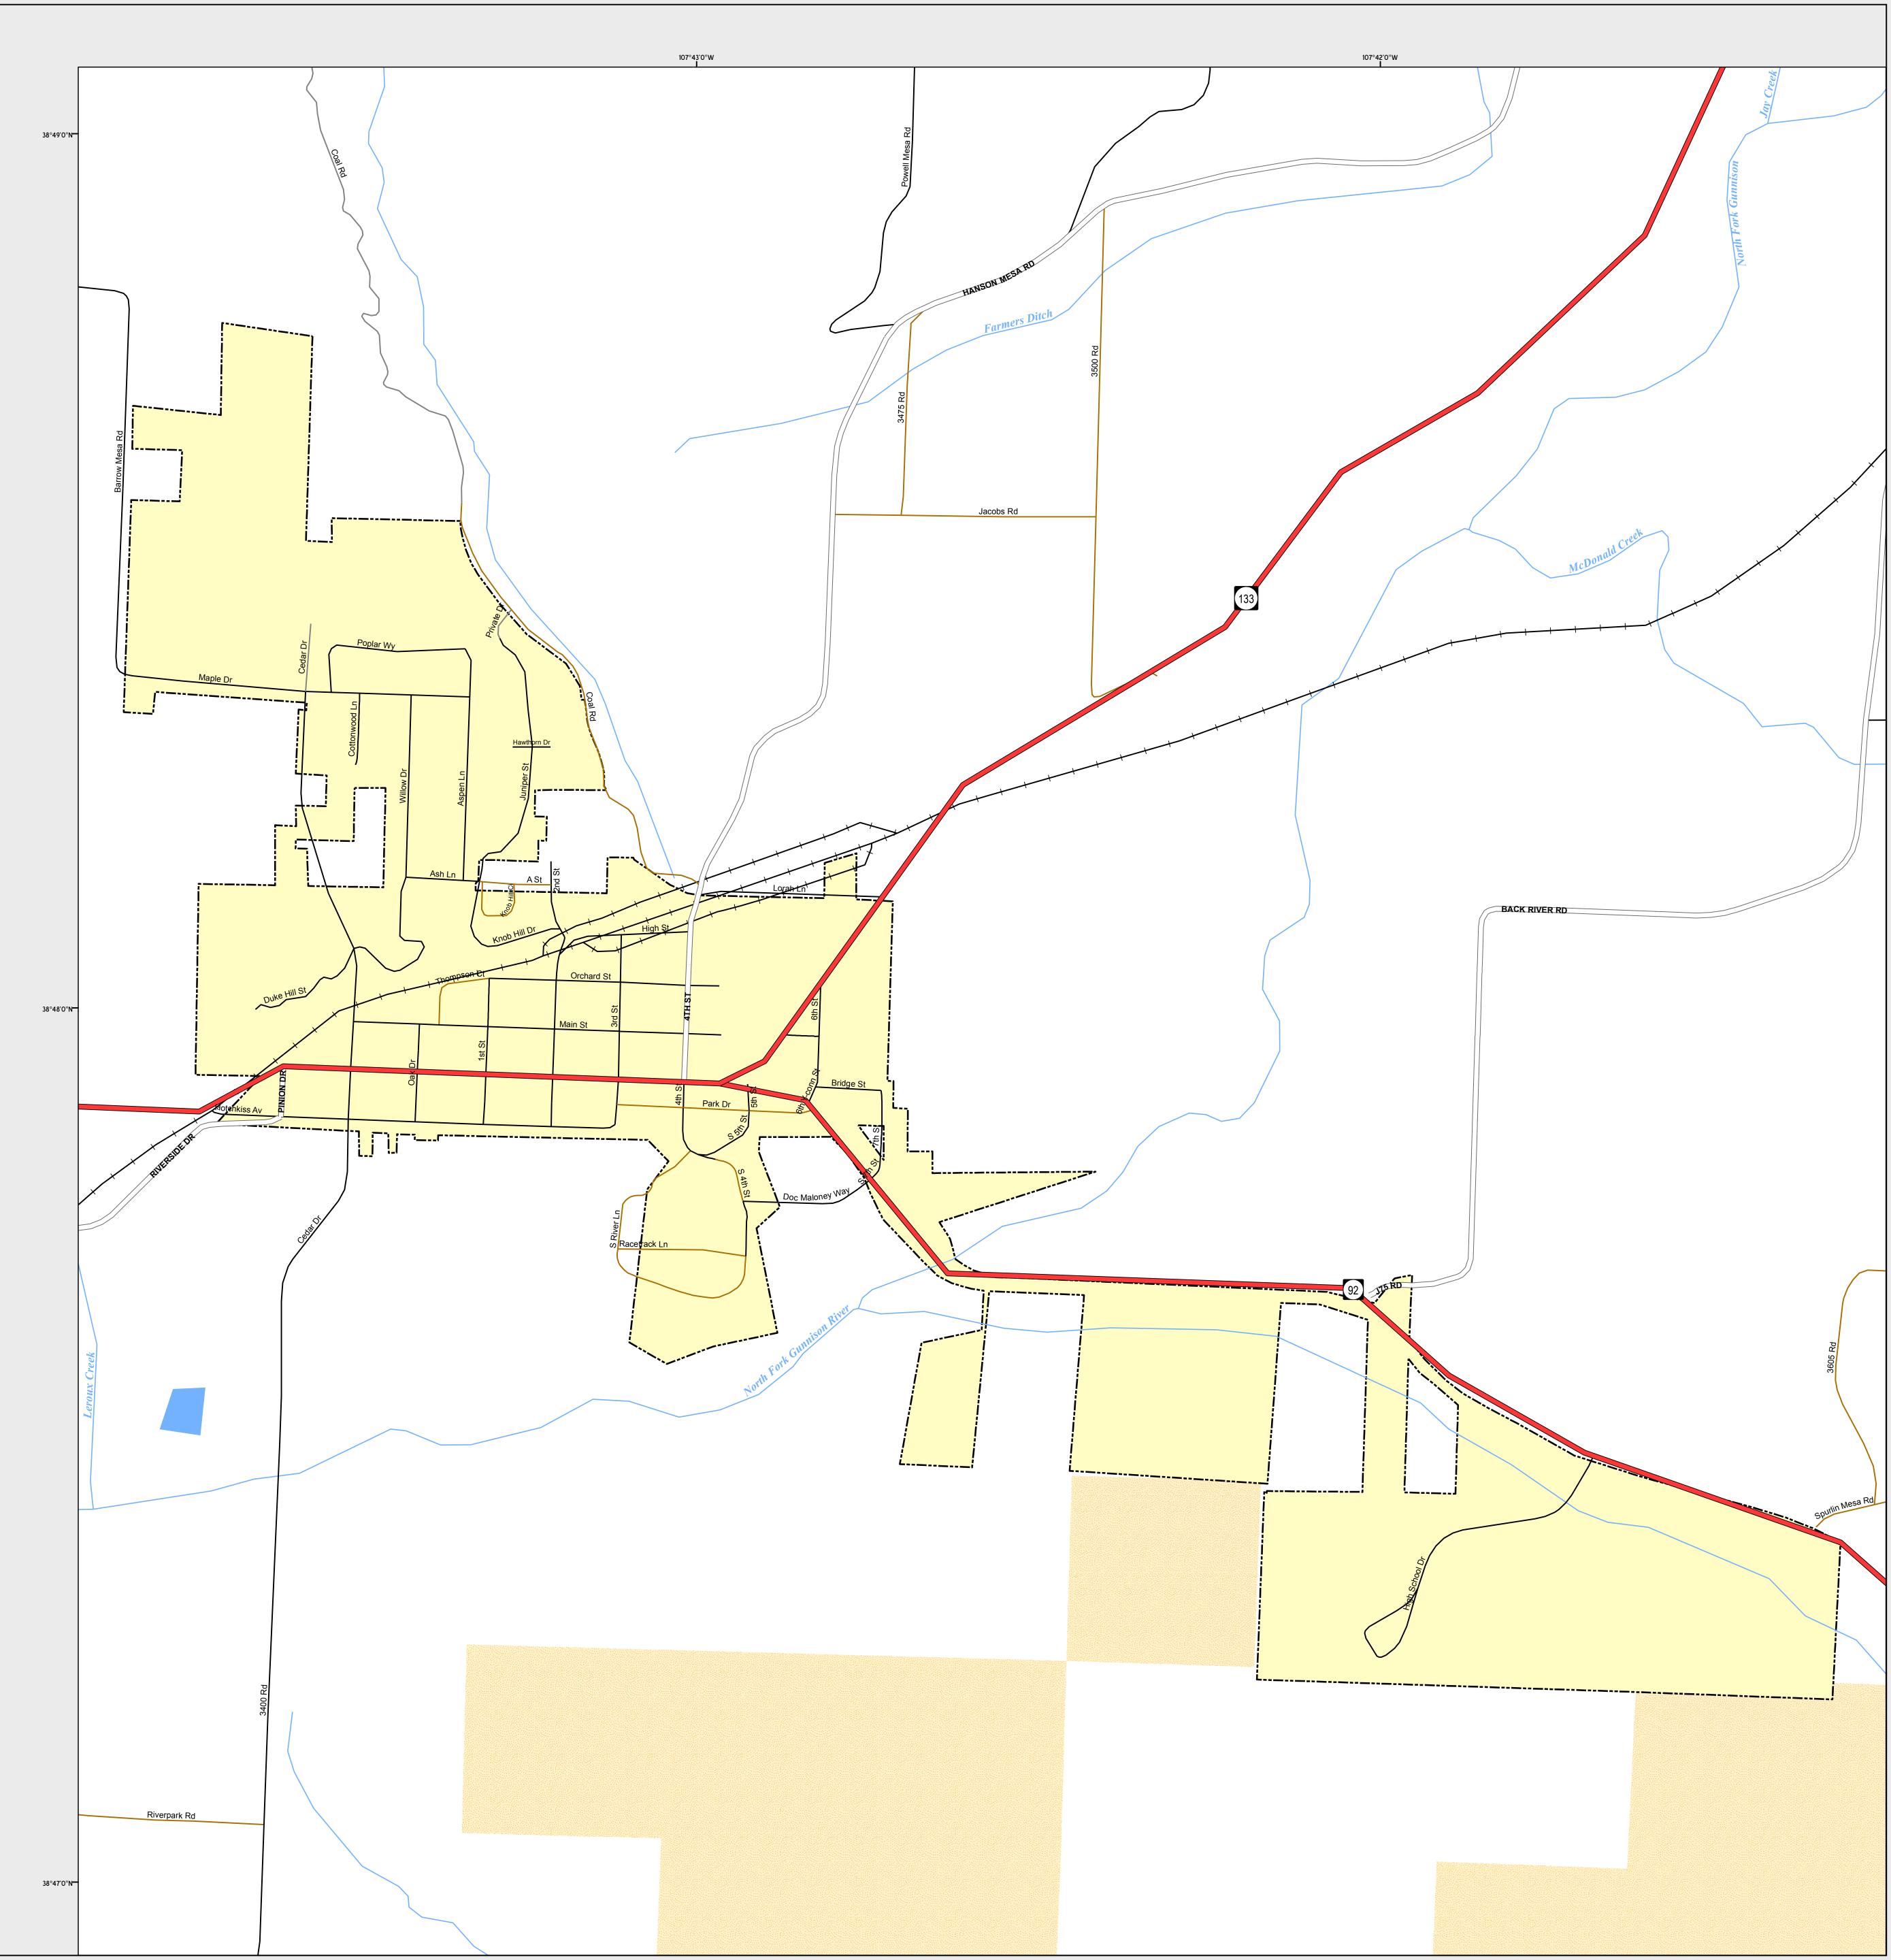

## HOTCHKISS

| -           | Highways                 |
|-------------|--------------------------|
| Major       | Roads                    |
|             | Paved                    |
|             | Gravel                   |
|             | Bladed                   |
| Local Roads |                          |
|             | Paved                    |
|             | Gravel                   |
|             | Bladed                   |
| Base Data   |                          |
| $\diamond$  | City Limits              |
| $\diamond$  | Counties                 |
|             | Cemetery                 |
|             | Lakes                    |
|             | Rivers/Streams           |
|             | Railroads                |
| Public      | Land Classification      |
|             | Public Lands             |
|             | State Lands              |
| •           | National or State Forest |
| •           | National Parks/Monuments |
|             | Indian Reservations      |
|             | Military/Federal         |
|             | Wilderness Areas         |
| 0<br>⊢—     | 0.1 0.2 Miles            |