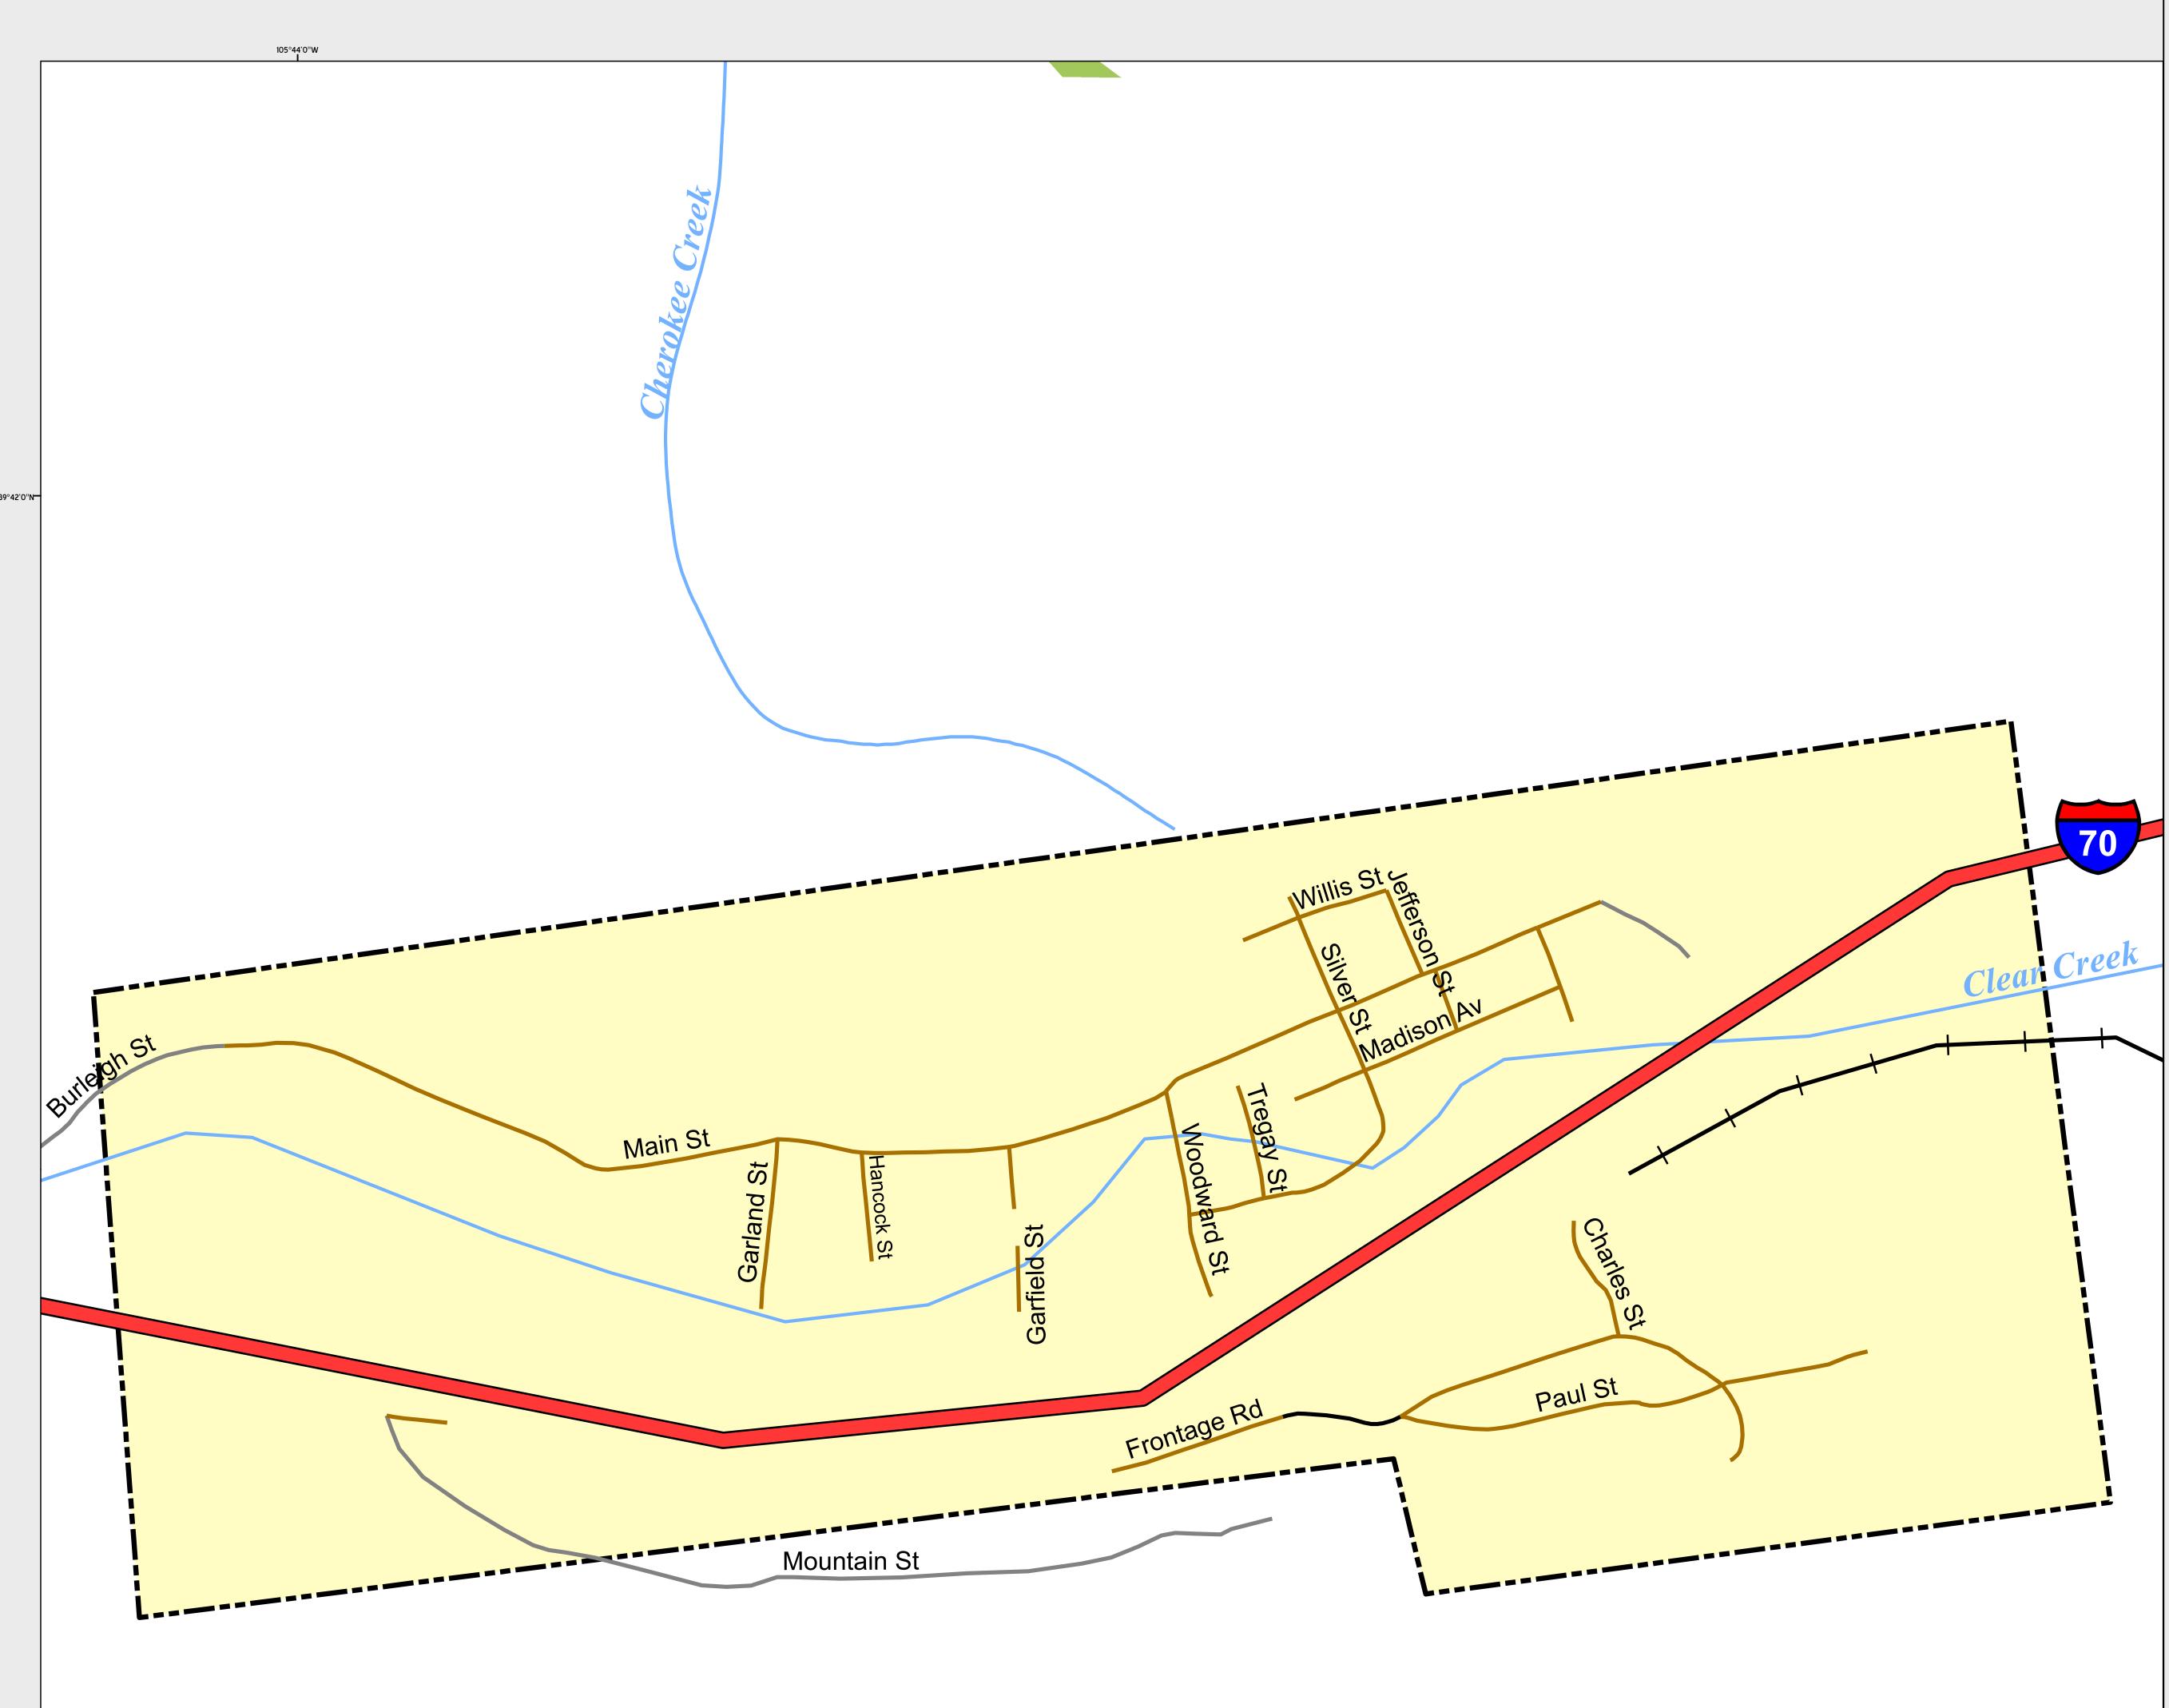

## SILVER PLUME Highways Major Roads Paved 39°42'0"N Bladed Local Roads Paved Gravel Bladed Base Data City Limits Rivers/Streams Railroads **Public Land Classification Public Lands** State Lands National or State Forest National Parks/Monuments Indian Reservations Military/Federal Wilderness Areas 0.09 Miles 0.045

State of Colorado
This city is located in the following count(ies):
Clear Creek

CDOT does not guarantee the accuracy of any information presented, is not liable in any respect for any errors, or omissions and is not responsible for determining fitness for use in this map. Source of landowner data is COMaP v9. This map does not imply permission of public access.