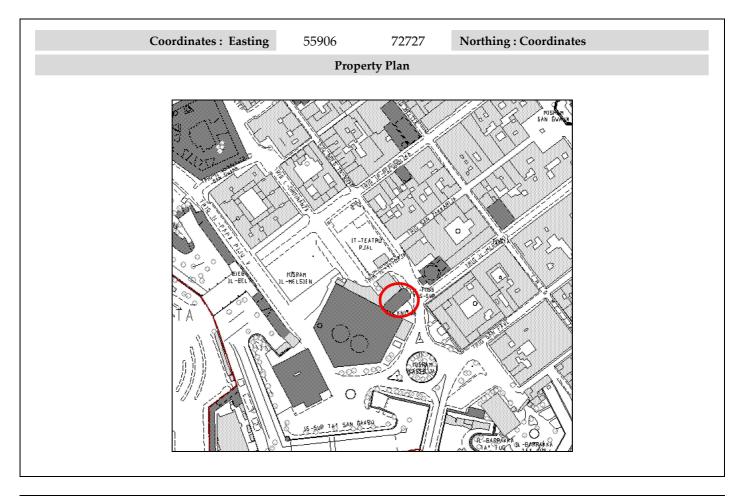

NICPMI Inv. No.

**Date of Publication** 

00035

30 March 2012

| Property Name                     | Our Lady of Victory Chruch                                                                                                                                                                                                                                                                                                                                                                                                                                                                                                                                                                                                                                                                                                                                                                                                                                                                                                                                                                                                                                                                                                                                                                                         |                    |                                                   |                        |
|-----------------------------------|--------------------------------------------------------------------------------------------------------------------------------------------------------------------------------------------------------------------------------------------------------------------------------------------------------------------------------------------------------------------------------------------------------------------------------------------------------------------------------------------------------------------------------------------------------------------------------------------------------------------------------------------------------------------------------------------------------------------------------------------------------------------------------------------------------------------------------------------------------------------------------------------------------------------------------------------------------------------------------------------------------------------------------------------------------------------------------------------------------------------------------------------------------------------------------------------------------------------|--------------------|---------------------------------------------------|------------------------|
| Address                           | Triq il-Vittorja                                                                                                                                                                                                                                                                                                                                                                                                                                                                                                                                                                                                                                                                                                                                                                                                                                                                                                                                                                                                                                                                                                                                                                                                   |                    |                                                   |                        |
| Town Name                         | Valletta                                                                                                                                                                                                                                                                                                                                                                                                                                                                                                                                                                                                                                                                                                                                                                                                                                                                                                                                                                                                                                                                                                                                                                                                           | Toponym            | Tal-Vittorja                                      | Local Council Valletta |
| Property Owner                    | Government                                                                                                                                                                                                                                                                                                                                                                                                                                                                                                                                                                                                                                                                                                                                                                                                                                                                                                                                                                                                                                                                                                                                                                                                         | Managing Body      | Din L-Art Helwa                                   | a                      |
| Guardianship Deed                 | Yes                                                                                                                                                                                                                                                                                                                                                                                                                                                                                                                                                                                                                                                                                                                                                                                                                                                                                                                                                                                                                                                                                                                                                                                                                |                    |                                                   |                        |
|                                   |                                                                                                                                                                                                                                                                                                                                                                                                                                                                                                                                                                                                                                                                                                                                                                                                                                                                                                                                                                                                                                                                                                                                                                                                                    |                    |                                                   |                        |
| Period                            | Modern (16th to 20th Century AD)                                                                                                                                                                                                                                                                                                                                                                                                                                                                                                                                                                                                                                                                                                                                                                                                                                                                                                                                                                                                                                                                                                                                                                                   |                    |                                                   |                        |
| Phase                             | Early Modern: Knights of St John (1530-1798)                                                                                                                                                                                                                                                                                                                                                                                                                                                                                                                                                                                                                                                                                                                                                                                                                                                                                                                                                                                                                                                                                                                                                                       |                    |                                                   |                        |
| Cultural Heritage<br>Type & Value | Architectural<br>Historical<br>Artistic                                                                                                                                                                                                                                                                                                                                                                                                                                                                                                                                                                                                                                                                                                                                                                                                                                                                                                                                                                                                                                                                                                                                                                            |                    | Cultural Heritage<br>Property Value<br>Assessment | Outstanding            |
| Property Function                 | Religious                                                                                                                                                                                                                                                                                                                                                                                                                                                                                                                                                                                                                                                                                                                                                                                                                                                                                                                                                                                                                                                                                                                                                                                                          |                    | Conservation Area                                 | Not Available          |
|                                   |                                                                                                                                                                                                                                                                                                                                                                                                                                                                                                                                                                                                                                                                                                                                                                                                                                                                                                                                                                                                                                                                                                                                                                                                                    |                    |                                                   |                        |
| Outline Description               | A Baroque church that was the first building erected after the founding of Valletta and was the original burial site of Grand Master La Vallette.                                                                                                                                                                                                                                                                                                                                                                                                                                                                                                                                                                                                                                                                                                                                                                                                                                                                                                                                                                                                                                                                  |                    |                                                   |                        |
|                                   | 0                                                                                                                                                                                                                                                                                                                                                                                                                                                                                                                                                                                                                                                                                                                                                                                                                                                                                                                                                                                                                                                                                                                                                                                                                  |                    |                                                   |                        |
| Property Description              | Practically embedded in the edifice of St James Cavalier, Our Lady of Victory Church<br>is purported to bear the foundation stone of Valletta within it. The church was<br>originally constructed in 1567, replacing a small chapel on the same site and serving<br>the builders of the new city. The Church was to serve as the Conventual Church of<br>the Order and also as La Vallette's burial place, until the building of St John's.<br>The original church was reconstructed late in the 17th Century under Grand Master<br>Perellos, integrating the bust of Pope Innocent XI in the façade and creating the<br>existing painting scheme on the barrel vaulted ceiling. In 1752, the church was<br>further enlarged, with the addition of a bell tower and alterations to the façade. These<br>alterations have been variously attributed to Andrea Belli or Romano Carapecchia. A<br>number of side altars were added through the 17th and 18th Centuries.<br>The church is further enriched by a number of good quality paintings, including four<br>painting by Francesco Zahra in the nave, and the ceiling painting by Alessio Erardi,<br>depicting various episodes in the life of the Virgin Mary. |                    |                                                   |                        |
| Scheduled by MEPA                 | Yes Degree                                                                                                                                                                                                                                                                                                                                                                                                                                                                                                                                                                                                                                                                                                                                                                                                                                                                                                                                                                                                                                                                                                                                                                                                         | of Protection G    | cade 1 G.N. No.                                   | . 276 G.N. Date 2008   |
| Recommended<br>Bibliography       | Thake, C. (1995) <i>Ba</i>                                                                                                                                                                                                                                                                                                                                                                                                                                                                                                                                                                                                                                                                                                                                                                                                                                                                                                                                                                                                                                                                                                                                                                                         | aroque Churches in | <i>Malta,</i> Malta: Arc                          | adia Publishers        |