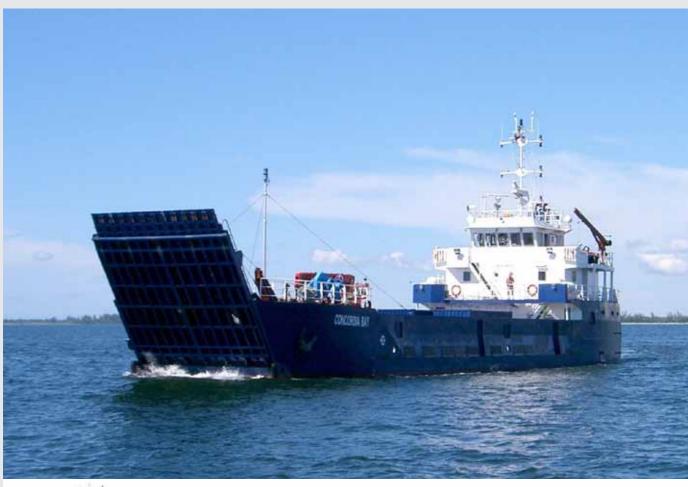

## Workboat Services Ltd

Tough, dependable workboats

**Concordia Bay** 

Twin screw shallow draft landing craft for inter island Falkland service

## **Concordia Bay**

Twin screw shallow draft landing craft for inter island Falkland service

Details believed to be correct at time of printing but not guaranteed.