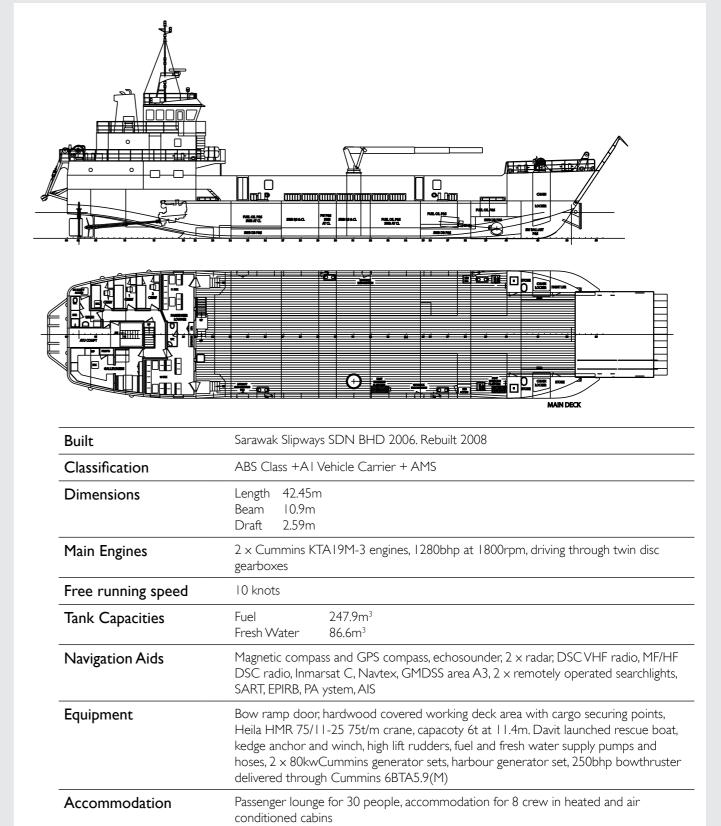

## Workboat Services Ltd

Tough, dependable workboats

**Concordia Bay** 

Twin screw shallow draft landing craft for inter island Falkland service

## **Concordia Bay**

Twin screw shallow draft landing craft for inter island Falkland service

Details believed to be correct at time of printing but not guaranteed.