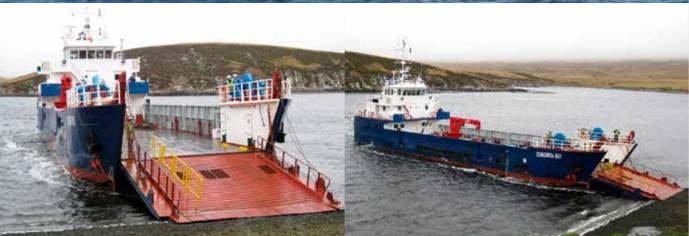

## Workboat Services Ltd

Tough, dependable workboats

**Concordia Bay** 

Twin screw shallow draft landing craft for inter island Falkland service

## **Concordia Bay**

Twin screw shallow draft landing craft for inter island Falkland service

Details believed to be correct at time of printing but not guaranteed.