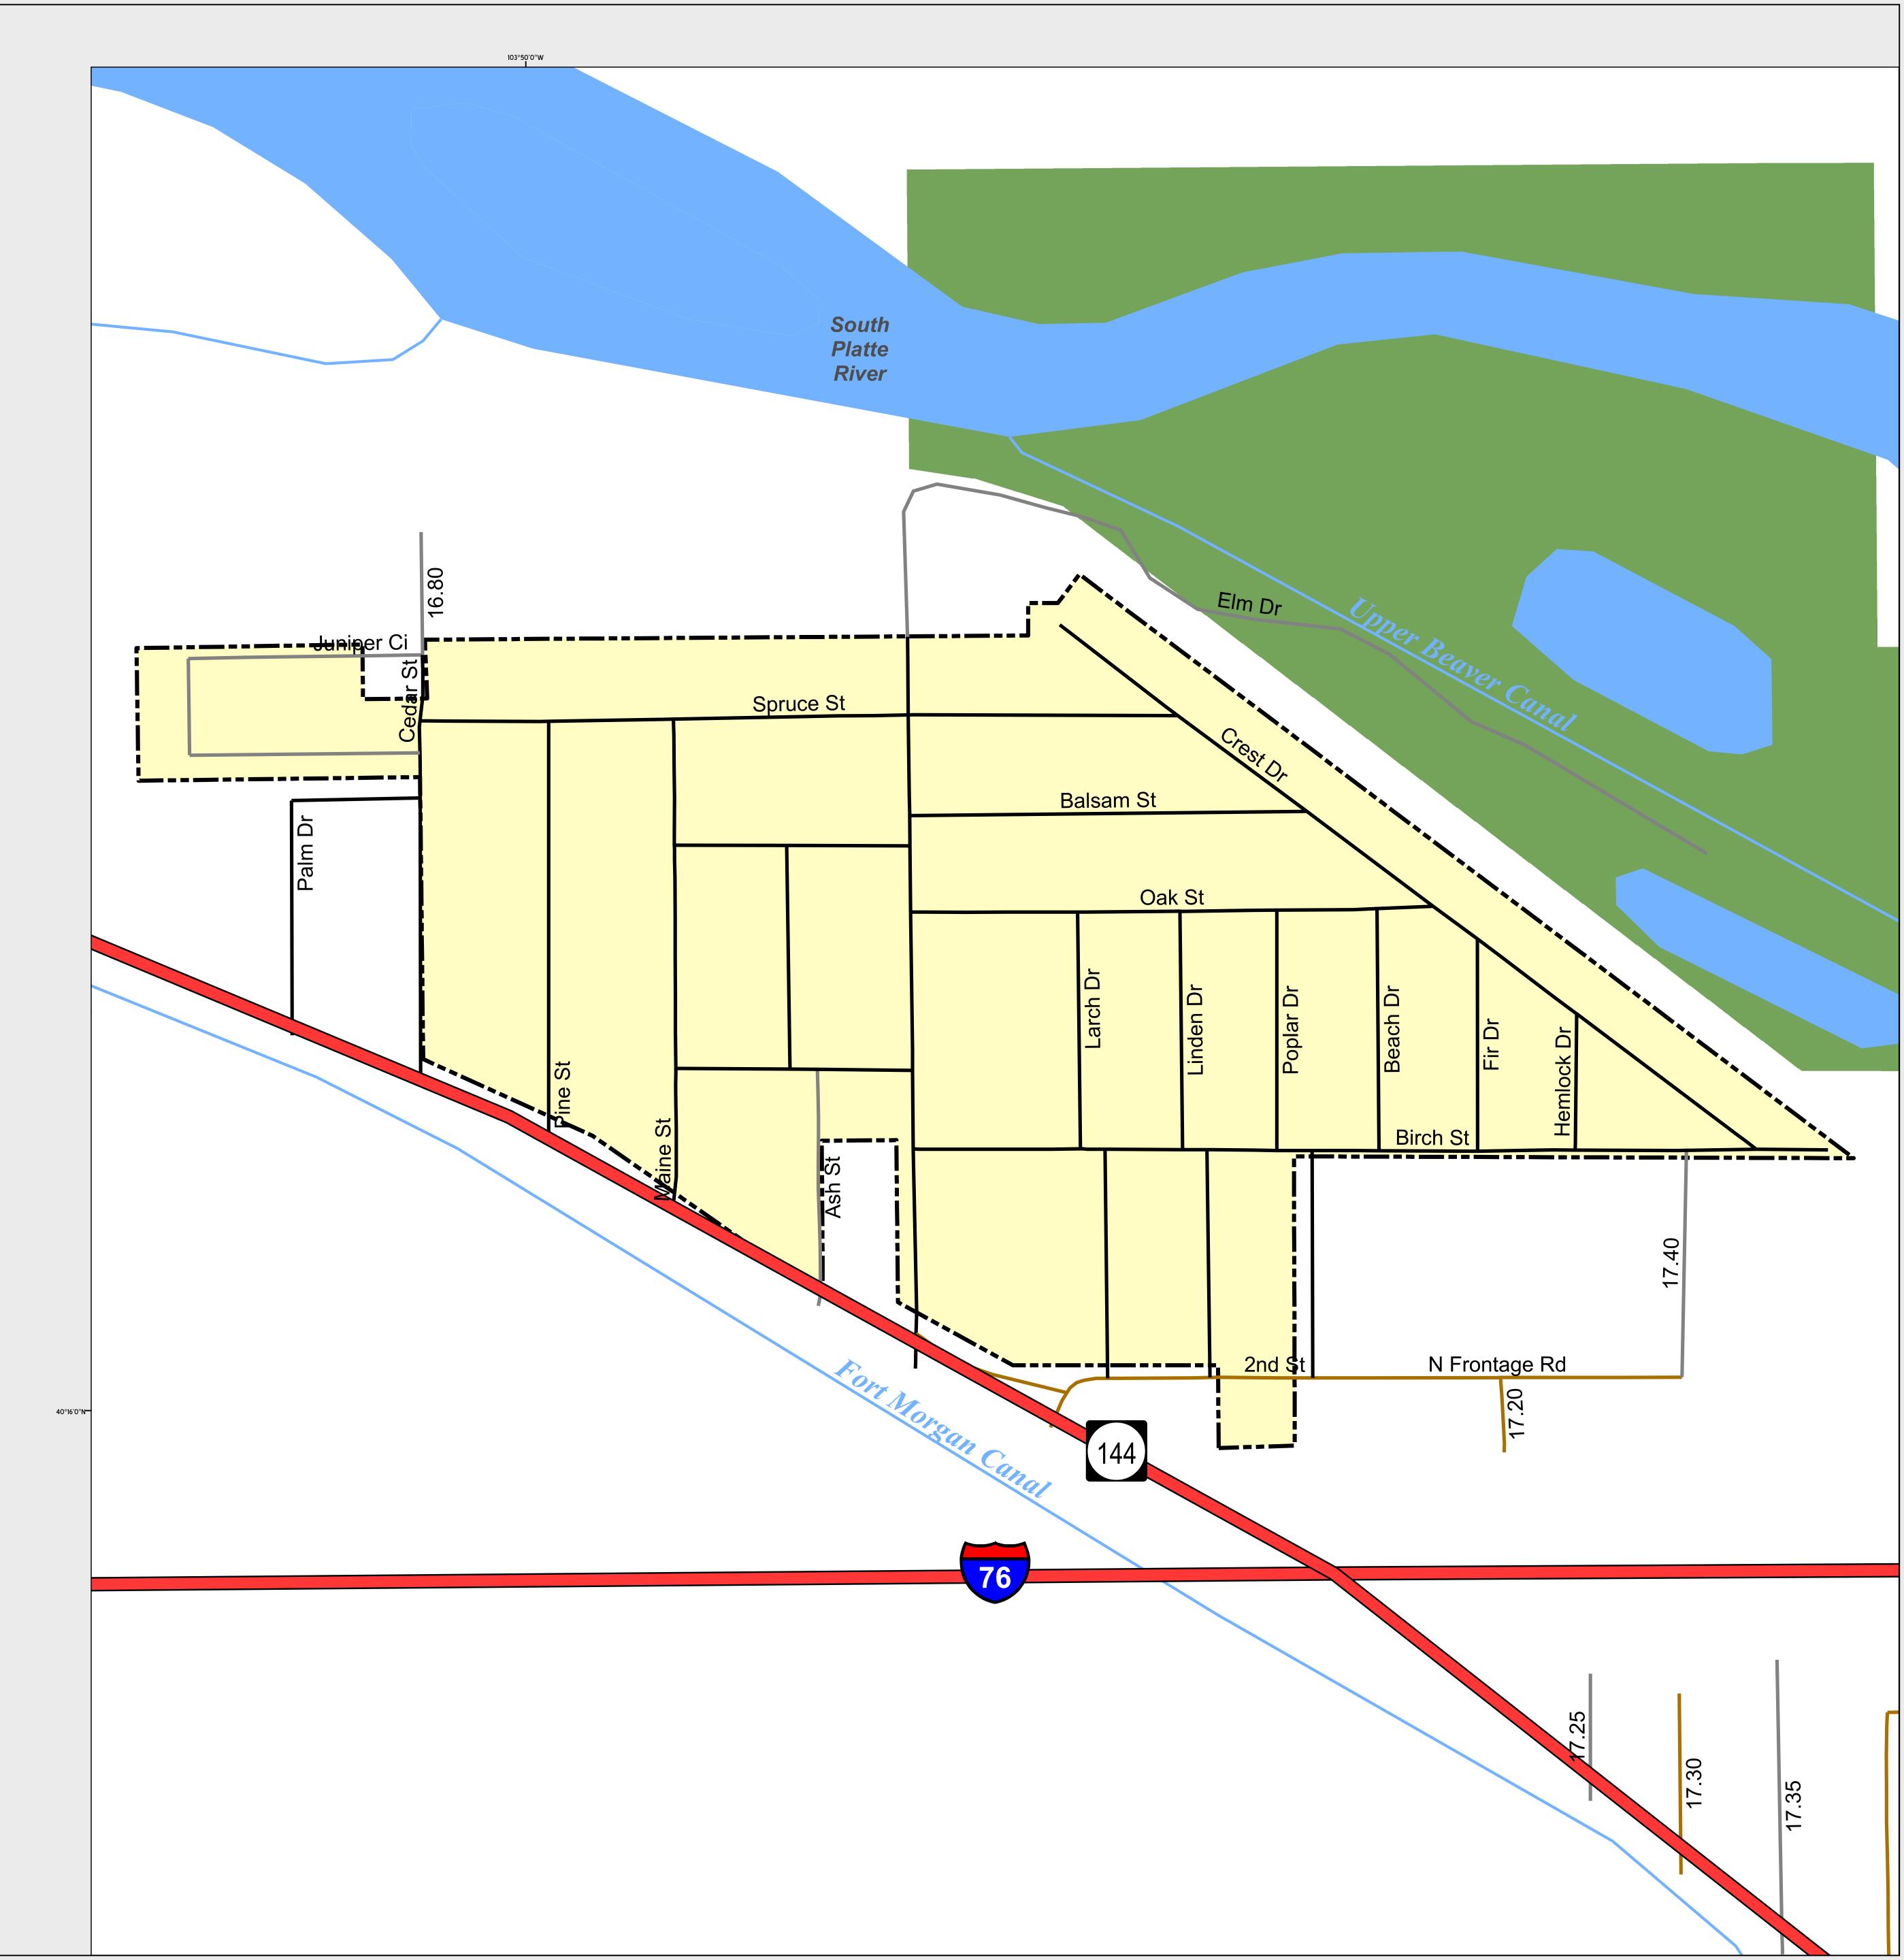

Paved

Gravel

Bladed

Local Roads

Paved

Gravel Bladed

Base Data

City LimitsCounties

Cemetery

Lakes

Rivers/Streams

Railroads

Public Land Classification

Public Lands

State Lands

National or State Forest

National Parks/Monuments

**Indian Reservations** 

Military/Federal

Wilderness Areas

0 0.045 0.09 Miles

State of Colorado

This city is located in the following count(ies):

Morgan

CDOT does not guarantee the accuracy of any information presented, is not liable in any respect for any errors, or omissions and is not responsible for determining fitness for use in this map. Source of landowner data is COMaP v9. This map does not imply permission of public access.