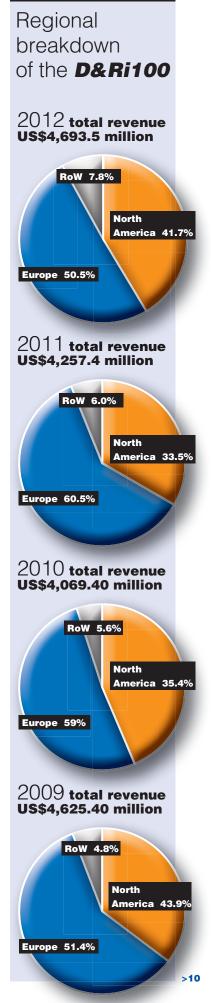

million) by just US\$88 million, at US\$4,693.5 million. So a good time for all then?

No, such appearances are deceptive. When analysed, the data paints a very different regional picture. The 30 North American companies on the list contribute US\$1,955.8 million to the combined total, while

the 62 European contractors featuring added US\$2,371.4 million in earnings. Taking a simple average, that is US\$65.2 million per North American company against US\$38.2 for their European counterparts. And a number of the leading North American contractors indicate substantial growth in earnings (in

## roundabouts Regional breakdow

one instance almost four-fold), whereas the leading European contractors, with very few exceptions, report a further fall in earnings during the last year. Overall, the European share of the pie fell by a further 10% against the corresponding number for 2010, so the well-documented economic challenges facing this region are

obviously still being experienced by European contractors. With massive reductions in government spending almost universal across Europe and the near total collapse of the residential construction industries in many of the countries in the region, times have certainly been tough. The figures themselves almost indicate a double dip recession has occurred in the region. The European industry almost flat-lined during 2008 and 2009, with a slight recovery indicated in 2010 but in 2011 earnings fell back to the 2008 level.

the 11-20 slots are all occupied by contractors from outside this region), with McMahon Services from Australia leading the chasing pack from the first time.

The North American industry clearly hit its downturn during 2009, with the **D&Ri100** total revenues for that region falling more than 20%. It then bumped along the bottom over the course of 2010, but anecdotal evidence has suggested in recent months that a recovery is underway, albeit a slow one. The numbers certainly seem to bear this out, with the North American share of the 2012 total rising by almost 30% on last year's corresponding number. Indeed, this increase has more than compensated for the relatively poor performance of the European region.