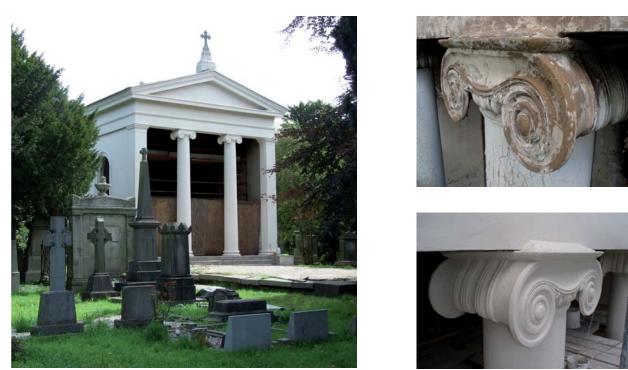

View of Mortuary Chapel, Goldenbridge Cemetery after completion of conservation works to exterior and detail of plaster capital before & after conservation works.

Detail of roof before and after conservation works.