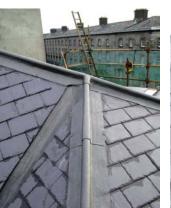

View of Mortuary Chapel, Goldenbridge Cemetery after completion of conservation works to exterior and detail of plaster capital before & after conservation works.

Detail of roof before and after conservation works.