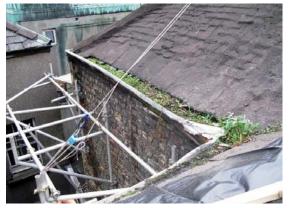

View of Mortuary Chapel, Goldenbridge Cemetery after completion of conservation works to exterior and detail of plaster capital before & after conservation works.

Detail of roof before and after conservation works.