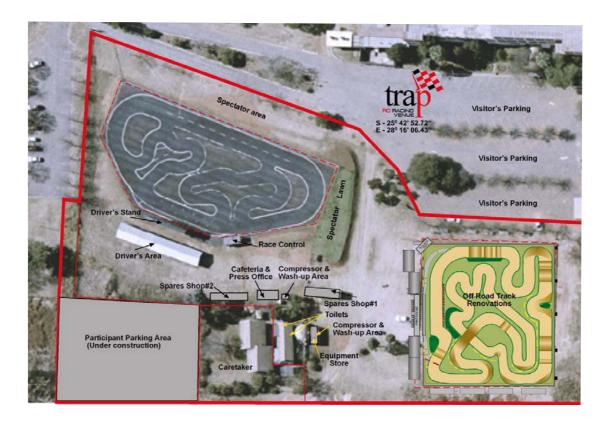

# Track

Restrooms, security and catering facilities are present with a club house and telephone being available. Over and above a large, secure parking area is available to visitors.

The pit and driver's stand areas have remote monitors to allow race control updates to be viewed by all drivers. A Public Address System with remote microphones for officials is installed and covers the entire area, as well as the Pit lane separately.

In the Pit areas electrical outlet points are available (220VAC - 50Hz)

Compressor outlets and wash-up bay is provided near the covered pit areas.

A communication/press office is available with internet facilities including on-line banking facilities. Adequate toilet/restroom facilities are available on the premises.