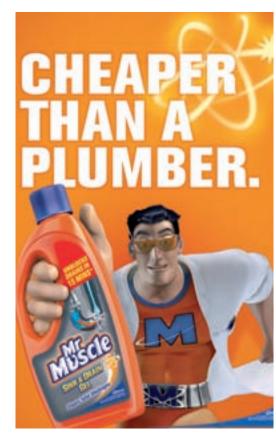

One of the most recent Mr Muscle® product launches is the new 2 in 1 Drain Unblocker: a drain kit with a tool and a gel. The tool is used to loosen the clog in the pipe then the thick, concentrated gel is poured down the sink to dissolve and flush out the blockage the first time round, guaranteed. No plumber is needed when Mr Muscle® comes to the rescue!