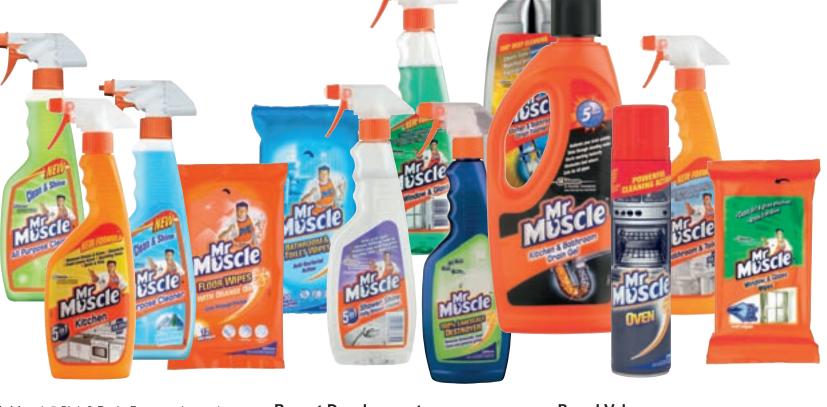

## **Product**

Through scientific research, Mr Muscle® has created products at the forefront of its field that suit almost every cleaning occasion. Three key product ranges are available to tackle limescale, soap scum and grime in the bathroom.

For general cleaning, its products include All Purpose Cleaners, Window and Glass Cleaner, Window and Glass Wipes and Orange Action Floor Wipes with Orange Oil which cut through grease and can be used on tiles. linoleum and laminated wood.

As the market leader in the drain segment, Mr Muscle® has a range of products: its Sink & Drain Gel is a powerful gel specially formulated to clear blocked sinks, plugholes and pipes effectively. The thick gel will sink through standing water and will not disperse until it

Mr Muscle® Sink & Drain Foamer clears slow draining sinks, plugholes and pipes. It is a combination of two liquids that activate on contact to unleash a powerful cleaning foam that will remove grease, grunge and hair from the entire width of the pipe.

The brand uses bright orange packaging across many of its products to disrupt shopper monotony and have a strong shelf standout. The Mr Muscle® brand and product range has grown dramatically and is one of the most popular and recognisable brands in the household cleaning aisle.