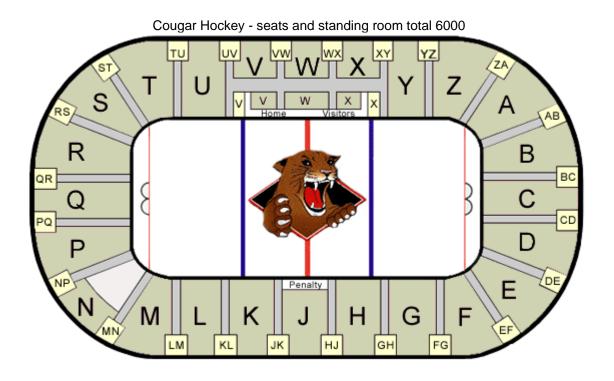

bus.

20 stalls available in unpaved parking lot above load in area. LOTS of

room for buses and trucks.

**Seating Capacity:** 5967 seats – including standing room

28 wheelchair 170 standing room

Floor Seat Type: Interlocking folding style, steel frame, seat and back padded.