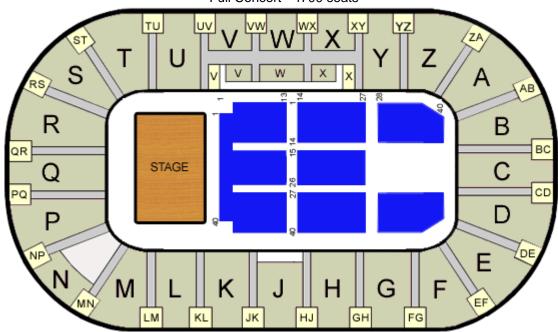

# Floor Plan Examples

Full Concert - 4700 seats

Concert Bowl set up - 2500 seats