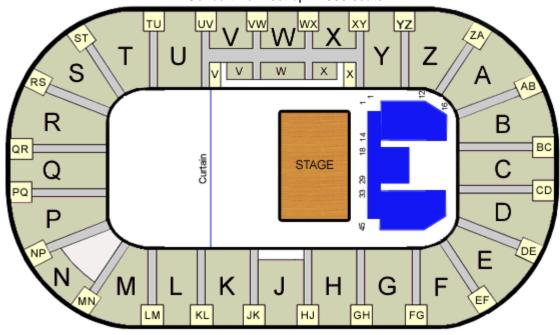

# Floor Plan Examples

Full Concert - 4700 seats

Concert Bowl set up - 2500 seats