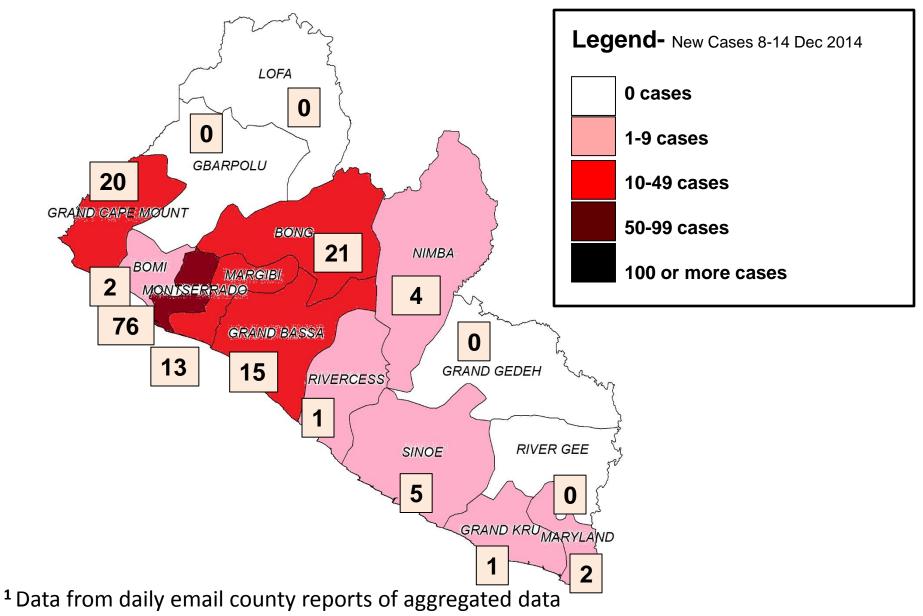

#### New<sup>1</sup> suspected and probable cases by County over the past 7 days

<sup>1</sup> Data from daily confirmed cases reports of aggregated data by County