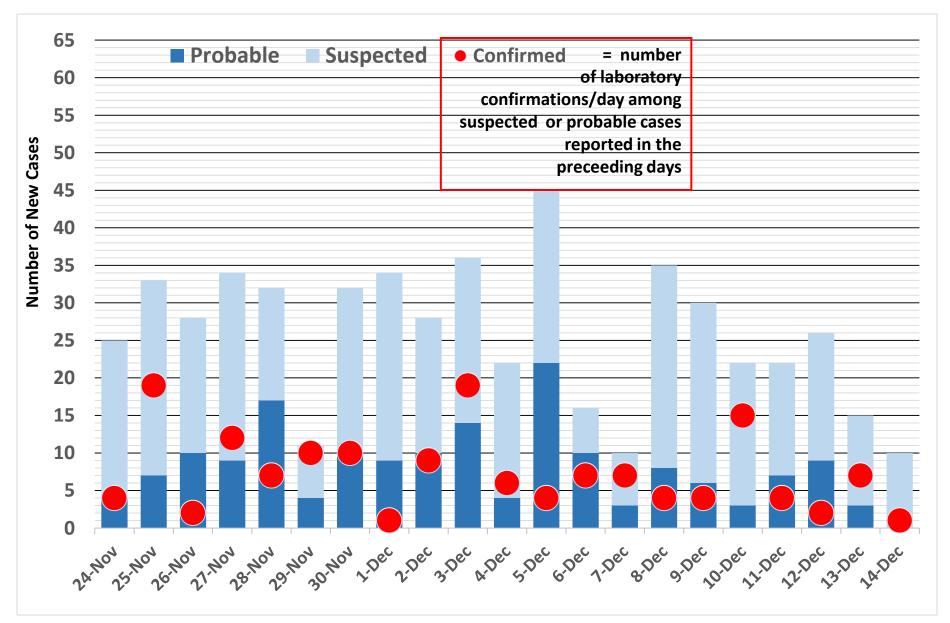

### New<sup>1</sup> Cases Reported by Date, Past 21 Days

<sup>1</sup> Data from daily email county reports of aggregated data