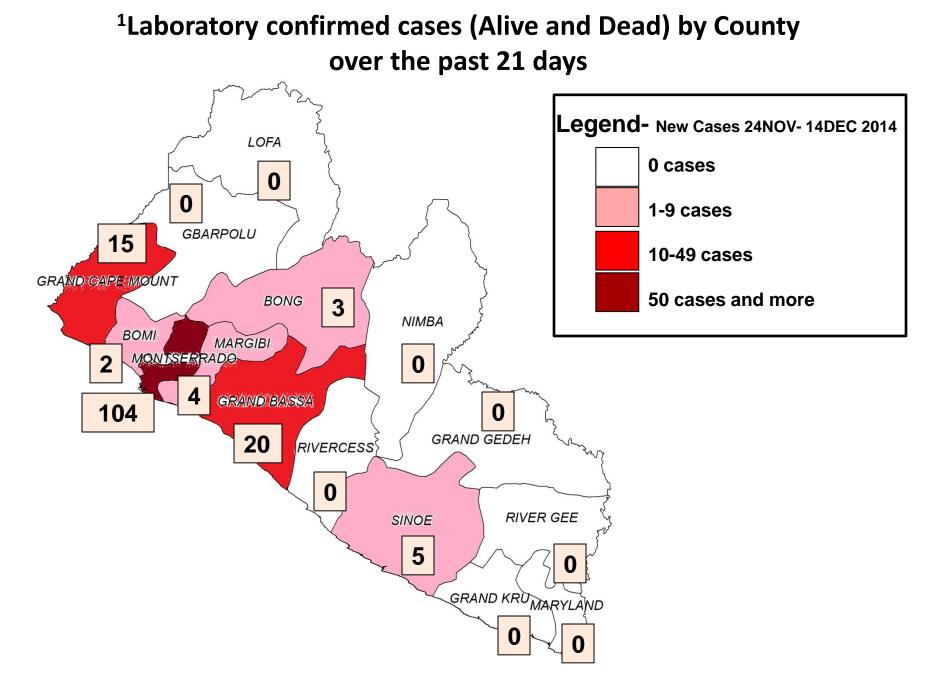

### New<sup>1</sup> Cases Reported by Date, Past 21 Days

<sup>1</sup> Data from daily email county reports of aggregated data