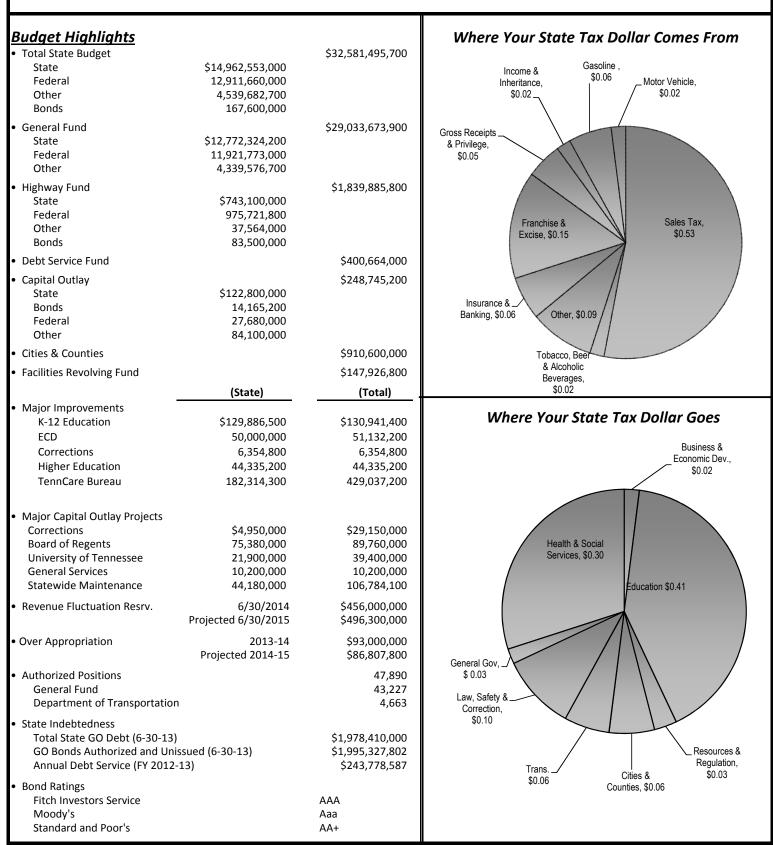

## State of Tennessee 108th General Assembly 2014-15 Budget Summary

1/30/2014

|                                                                                       | 2014-15 Selected App         | 2014-15 State Revenues        |                                             |                                                                                                  |                                  |                               |                  |  |
|---------------------------------------------------------------------------------------|------------------------------|-------------------------------|---------------------------------------------|--------------------------------------------------------------------------------------------------|----------------------------------|-------------------------------|------------------|--|
| Department (State)                                                                    |                              |                               | (Total)                                     | <ul> <li>Department of Rev</li> </ul>                                                            | enue Taxes                       |                               | \$12,272,800,000 |  |
| Children's Services \$313,739,600                                                     |                              | \$313,739,600                 | \$694,997,200                               | Other State Revenue - Fees, etc.                                                                 |                                  | 1,790,400,000                 |                  |  |
| Correction 909,978,300                                                                |                              |                               | 929,449,500                                 | Total State Revenues                                                                             |                                  | \$1                           | 4,063,200,000    |  |
| K-12 Education 4,415,521,100                                                          |                              | 5,660,661,000                 |                                             |                                                                                                  |                                  |                               |                  |  |
| Higher Education 1,581,668,600                                                        |                              | 3,918,279,000                 | Major Revenue Sources     Sales and Use Tax |                                                                                                  | ć                                | 7 515 100 000                 |                  |  |
| Health 189,418,200                                                                    |                              | 577,419,900<br>10,249,301,700 | Franchise and Excise Tax                    |                                                                                                  | \$7,515,100,000<br>2,059,200,000 |                               |                  |  |
| TennCare         3,318,909,500           Human Services         173,526,700           |                              | 3,051,964,500                 | Income Tax                                  |                                                                                                  | 2,039,200,000                    |                               |                  |  |
| Mental Health 205,042,800                                                             |                              | 314,328,800                   | Gross Receipts Tax                          |                                                                                                  | 362,600,00                       |                               |                  |  |
| Environment & Conservation 185,791,900                                                |                              | 362,488,500                   | Gasoline Tax                                |                                                                                                  | 614,800,00                       |                               |                  |  |
| Transportation 743,100,000                                                            |                              | 1,839,885,800                 | Motor Fuel Tax                              |                                                                                                  |                                  | 163,500,000                   |                  |  |
| Total \$12,036,696,700                                                                |                              |                               | \$27,598,775,900                            | Motor Vehicle Registration                                                                       |                                  | 264,200,00                    |                  |  |
| These selected total appropriations represent 85% of the total \$32.6 billion budget. |                              |                               |                                             | <ul> <li>1% General Sales Tax Generates</li> <li>1¢ per Gallon Gasoline Tax Generates</li> </ul> |                                  | \$870,900,000<br>\$30,900,000 |                  |  |
| State Departments Total Budget                                                        |                              |                               |                                             | Estimated Recommended                                                                            |                                  | 2013-14 to 2014-15            |                  |  |
| Code                                                                                  | Department                   | auger                         | 2012-13                                     | 2013-14                                                                                          | 2014-15                          | Amount                        | Percent          |  |
| 301                                                                                   | Legislature                  |                               | \$39,763,300                                | \$41,560,900                                                                                     | \$41,560,900                     | \$0                           | 0.09             |  |
|                                                                                       | Fiscal Review Committee      |                               |                                             |                                                                                                  |                                  | •                             |                  |  |
| 301                                                                                   |                              |                               | 1,416,100                                   | 1,475,000                                                                                        | 1,475,000                        | \$0<br>¢1 072 000             | 0.09             |  |
| 302                                                                                   | Court System                 |                               | 130,345,600                                 | 133,310,100                                                                                      | 134,383,000                      | \$1,072,900                   | 0.89             |  |
| 303                                                                                   | Attorney General & Repo      |                               | 36,321,200                                  | 37,627,400                                                                                       | 37,600,100                       | (\$27,300)                    | -0.1             |  |
| 304                                                                                   | District Attorneys Genera    | N                             | 102,525,000                                 | 107,192,000                                                                                      | 109,888,400                      | \$2,696,400                   | 2.5              |  |
| 305                                                                                   | Secretary of State           |                               | 69,831,100                                  | 70,732,500                                                                                       | 70,732,500                       | \$0                           | 0.0              |  |
| 306                                                                                   | District Public Defenders    |                               | 45,183,000                                  | 48,797,400                                                                                       | 50,102,400                       | \$1,305,000                   | 2.7              |  |
| 307                                                                                   | Comptroller of the Treasu    | ury                           | 91,835,900                                  | 103,515,100                                                                                      | 94,325,300                       | (\$9,189,800)                 | -8.9             |  |
| 308                                                                                   | Post-Conviction Defender     | r Comm.                       | 2,170,300                                   | 2,252,700                                                                                        | 2,289,500                        | \$36,800                      | 1.6              |  |
| 309                                                                                   | Treasury Department          |                               | 31,578,200                                  | 34,688,500                                                                                       | 35,075,500                       | \$387,000                     | 1.1              |  |
| 313                                                                                   | Claims & Compensation        |                               | 108,108,400                                 | 110,780,100                                                                                      | 109,562,400                      | (\$1,217,700)                 | -1.1             |  |
| 315                                                                                   | Executive                    |                               | 4,931,200                                   | 4,965,700                                                                                        | 4,969,400                        | \$3,700                       | 0.1              |  |
| 316                                                                                   | Commissions                  |                               | 416,319,300                                 | 441,628,500                                                                                      | 422,430,200                      | (\$19,198,300)                | -4.3             |  |
| 317                                                                                   | Finance & Administration     | 1                             | 253,542,800                                 | 269,353,500                                                                                      | 260,521,600                      | (\$8,831,900)                 | -3.3             |  |
| 318                                                                                   | TennCare                     |                               | 9,274,552,700                               | 10,061,253,300                                                                                   | 10,249,301,700                   | \$188,048,400                 | 1.9              |  |
| 319                                                                                   | Human Resources              |                               | 11,382,600                                  | 11,730,400                                                                                       | 12,359,800                       | \$629,400                     | 5.4              |  |
| 321                                                                                   | General Services             |                               | 123,272,100                                 | 118,586,800                                                                                      | 116,581,100                      | (\$2,005,700)                 | -1.7             |  |
|                                                                                       | Veterans' Affairs            |                               | 5,976,100                                   |                                                                                                  |                                  |                               |                  |  |
| 323                                                                                   |                              |                               |                                             | 6,745,400                                                                                        | 6,411,400                        | (\$334,000)                   | -5.0             |  |
| 324                                                                                   | Board of Parole              |                               | 7,355,900                                   | 7,586,900                                                                                        | 7,416,400                        | (\$170,500)                   | -2.2             |  |
| 325                                                                                   | Agriculture                  |                               | 90,440,500                                  | 91,329,400                                                                                       | 90,085,600                       | (\$1,243,800)                 | -1.4             |  |
| 326                                                                                   | Tourist Development          |                               | 20,768,900                                  | 28,685,000                                                                                       | 26,014,000                       | (\$2,671,000)                 | -9.3             |  |
| 327                                                                                   | Environment & Conserva       | tion                          | 389,030,700                                 | 386,925,300                                                                                      | 362,488,500                      | (\$24,436,800)                | -6.3             |  |
| 328                                                                                   | Wildlife Resources Agenc     | у                             | 97,955,300                                  | 108,369,800                                                                                      | 93,331,200                       | (\$15,038,600)                | -13.9            |  |
| 329                                                                                   | Correction                   |                               | 899,270,500                                 | 948,549,100                                                                                      | 929,796,300                      | (\$18,752,800)                | -2.0             |  |
| 330                                                                                   | ECD                          |                               | 364,639,600                                 | 302,532,700                                                                                      | 148,217,700                      | (\$154,315,000)               | -51.0            |  |
| 331                                                                                   | K-12 Education               |                               | 5,608,590,900                               | 5,701,466,900                                                                                    | 5,560,661,000                    | (\$140,805,900)               | -2.5             |  |
| 332                                                                                   | Higher Education             |                               | 3,914,667,900                               | 4,064,898,800                                                                                    | 3,918,279,000                    | (\$146,619,800)               | -3.6             |  |
| 335                                                                                   | Commerce & Insurance         |                               | 168,332,100                                 | 163,644,400                                                                                      | 177,746,800                      | \$14,102,400                  | 8.65             |  |
| 336                                                                                   | Financial Institutions       |                               | 17,145,500                                  | 19,096,900                                                                                       | 19,009,200                       | (\$87,700)                    | -0.59            |  |
| 337                                                                                   | Labor & Workforce Devel      | opment                        | 298,103,700                                 | 231,205,700                                                                                      | 219,241,900                      | (\$11,963,800)                | -5.2             |  |
| 339                                                                                   | Mental Health                | -1                            | 307,117,100                                 | 315,649,700                                                                                      | 314,328,800                      | (\$1,320,900)                 | -0.49            |  |
| 341                                                                                   | Military                     |                               | 166,962,300                                 | 96,580,100                                                                                       | 95,470,800                       | (\$1,109,300)                 | -1.19            |  |
| 343                                                                                   | Health                       |                               | 577,167,300                                 | 595,027,500                                                                                      | 577,419,900                      | (\$17,607,600)                | -3.09            |  |
| 343<br>344                                                                            | Intellectual Disabilities Se | arvices                       | 225,495,700                                 | 209,510,800                                                                                      | 197,309,600                      | (\$12,201,200)                | -5.8             |  |
|                                                                                       |                              |                               |                                             |                                                                                                  |                                  |                               |                  |  |
| 345                                                                                   | Human Services               |                               | 3,098,004,300                               | 3,031,970,200                                                                                    | 3,051,964,500                    | \$19,994,300                  | 0.7              |  |
| 347                                                                                   | Revenue                      |                               | 108,527,800                                 | 113,494,000                                                                                      | 111,157,700                      | (\$2,336,300)                 | -2.19            |  |
| 348                                                                                   | TBI                          |                               | 77,076,600                                  | 74,424,320                                                                                       | 72,070,400                       | (\$2,353,920)                 | -3.2             |  |
| 349                                                                                   | Safety                       |                               | 184,128,500                                 | 192,317,600                                                                                      | 192,088,600                      | (\$229,000)                   | -0.1             |  |
| 350                                                                                   | Strategic Health-Care Pro    | grams                         | 341,184,300                                 | 300,131,000                                                                                      | 272,324,200                      | (\$27,806,800)                | -9.39            |  |
| 359                                                                                   | Children's Services          |                               | 636,977,500                                 | 660,373,800                                                                                      | 694,997,200                      | \$34,623,400                  | 5.29             |  |
| 400                                                                                   | Transportation               | -                             | 1,752,425,900                               | 1,817,891,200                                                                                    | 1,839,885,800                    | \$21,994,600                  | 1.25             |  |
|                                                                                       | Total Departments*           | -                             | \$30,100,423,700                            | \$31,067,856,420                                                                                 | \$30,730,875,300                 | (\$336,981,120)               | -1.08            |  |