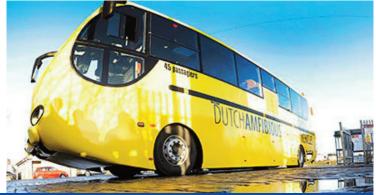

## Heavy Duty Amfibus (010)

| COMFORT                        | Kiel Seating<br>Toilet block                                                                                                            | WATER DRIVE        | Hydraulically driven<br>twin Hamilton waterjets<br>1800 rpm                                                                                      | WATER SAFETY  | water tight compartments<br>2 x anchors<br>50 life jackets                                                                   |
|--------------------------------|-----------------------------------------------------------------------------------------------------------------------------------------|--------------------|--------------------------------------------------------------------------------------------------------------------------------------------------|---------------|------------------------------------------------------------------------------------------------------------------------------|
| CAPACITIES                     | 50 passengers<br>(including driver & mate)                                                                                              |                    | Jet Power 850 kg                                                                                                                                 |               | 5 emergency exits                                                                                                            |
|                                | -                                                                                                                                       | FUEL CAPACITY      | 300 litres                                                                                                                                       | COLOUR        | Ral colours                                                                                                                  |
| <b>TECHNICAL SPECIFICATION</b> | Volvo Engine                                                                                                                            |                    |                                                                                                                                                  |               |                                                                                                                              |
|                                | Type DH12E 6 cylinder<br>euro 5 diesel with Adblue system<br>Capacity 12.1 litre<br>Power Output 308 kW<br>Max Torque 2000 Nm @ 1800rpm | VEHICLE DIMENSIONS | length 13.80 metres<br>width 2.55 metres<br>height 3.8 metres<br>wheelbase 6,8 metres<br>empty weight 22000 kg<br>draft when floating 1.8 metres | CERTIFICATION | Class 2 CityBus<br>Dutch Marine Certification<br>for Zone 2 waters<br>J. de Jong Scheepsservice<br>Nijmegen, The Netherlands |
| PERFORMANCE                    | Road speed 60mph                                                                                                                        |                    |                                                                                                                                                  |               |                                                                                                                              |
|                                | Sea speed 6,5 knots                                                                                                                     | OPTIONS            | Airco system                                                                                                                                     |               |                                                                                                                              |
| PROPULSION                     | Rear wheel drive<br>Air Suspension<br>Automatic limited slip differential                                                               | ROAD SAFETY        | Electric fly drive<br>Body cage roll over tested<br>ABS braking system<br>EPS                                                                    |               | DA<br>DutchAmfibiousTransport                                                                                                |