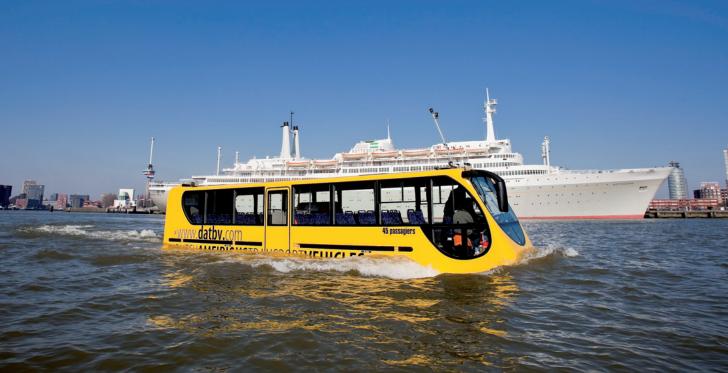

## Heavy Duty Amfibus (010)

| COMFORT                        | Kiel Seating<br>Toilet block                                                                                                            | WATER DRIVE        | Hydraulically driven<br>twin Hamilton waterjets<br>1800 rpm                                                                                      | WATER SAFETY  | water tight compartments<br>2 x anchors<br>50 life jackets                                                                   |
|--------------------------------|-----------------------------------------------------------------------------------------------------------------------------------------|--------------------|--------------------------------------------------------------------------------------------------------------------------------------------------|---------------|------------------------------------------------------------------------------------------------------------------------------|
| CAPACITIES                     | 50 passengers<br>(including driver & mate)                                                                                              |                    | Jet Power 850 kg                                                                                                                                 |               | 5 emergency exits                                                                                                            |
|                                | -                                                                                                                                       | FUEL CAPACITY      | 300 litres                                                                                                                                       | COLOUR        | Ral colours                                                                                                                  |
| <b>TECHNICAL SPECIFICATION</b> | Volvo Engine                                                                                                                            |                    |                                                                                                                                                  |               |                                                                                                                              |
|                                | Type DH12E 6 cylinder<br>euro 5 diesel with Adblue system<br>Capacity 12.1 litre<br>Power Output 308 kW<br>Max Torque 2000 Nm @ 1800rpm | VEHICLE DIMENSIONS | length 13.80 metres<br>width 2.55 metres<br>height 3.8 metres<br>wheelbase 6,8 metres<br>empty weight 22000 kg<br>draft when floating 1.8 metres | CERTIFICATION | Class 2 CityBus<br>Dutch Marine Certification<br>for Zone 2 waters<br>J. de Jong Scheepsservice<br>Nijmegen, The Netherlands |
| PERFORMANCE                    | Road speed 60mph                                                                                                                        |                    |                                                                                                                                                  |               |                                                                                                                              |
|                                | Sea speed 6,5 knots                                                                                                                     | OPTIONS            | Airco system                                                                                                                                     |               |                                                                                                                              |
| PROPULSION                     | Rear wheel drive<br>Air Suspension<br>Automatic limited slip differential                                                               | ROAD SAFETY        | Electric fly drive<br>Body cage roll over tested<br>ABS braking system<br>EPS                                                                    |               | DA<br>DutchAmfibiousTransport                                                                                                |