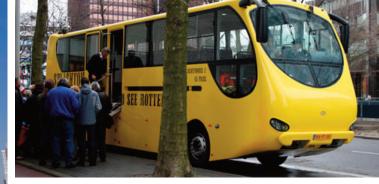

## Heavy Duty Amfibus (010)

| COMFORT                        | Kiel Seating<br>Toilet block                                                                                                            | WATER DRIVE        | Hydraulically driven<br>twin Hamilton waterjets<br>1800 rpm                                                                                      | WATER SAFETY  | water tight compartments<br>2 x anchors<br>50 life jackets                                                                   |
|--------------------------------|-----------------------------------------------------------------------------------------------------------------------------------------|--------------------|--------------------------------------------------------------------------------------------------------------------------------------------------|---------------|------------------------------------------------------------------------------------------------------------------------------|
| CAPACITIES                     | 50 passengers<br>(including driver & mate)                                                                                              |                    | Jet Power 850 kg                                                                                                                                 |               | 5 emergency exits                                                                                                            |
|                                | -                                                                                                                                       | FUEL CAPACITY      | 300 litres                                                                                                                                       | COLOUR        | Ral colours                                                                                                                  |
| <b>TECHNICAL SPECIFICATION</b> | Volvo Engine                                                                                                                            |                    |                                                                                                                                                  |               |                                                                                                                              |
|                                | Type DH12E 6 cylinder<br>euro 5 diesel with Adblue system<br>Capacity 12.1 litre<br>Power Output 308 kW<br>Max Torque 2000 Nm @ 1800rpm | VEHICLE DIMENSIONS | length 13.80 metres<br>width 2.55 metres<br>height 3.8 metres<br>wheelbase 6,8 metres<br>empty weight 22000 kg<br>draft when floating 1.8 metres | CERTIFICATION | Class 2 CityBus<br>Dutch Marine Certification<br>for Zone 2 waters<br>J. de Jong Scheepsservice<br>Nijmegen, The Netherlands |
| PERFORMANCE                    | Road speed 60mph                                                                                                                        |                    |                                                                                                                                                  |               |                                                                                                                              |
|                                | Sea speed 6,5 knots                                                                                                                     | OPTIONS            | Airco system                                                                                                                                     |               |                                                                                                                              |
| PROPULSION                     | Rear wheel drive<br>Air Suspension<br>Automatic limited slip differential                                                               | ROAD SAFETY        | Electric fly drive<br>Body cage roll over tested<br>ABS braking system<br>EPS                                                                    |               | DA<br>DutchAmfibiousTransport                                                                                                |