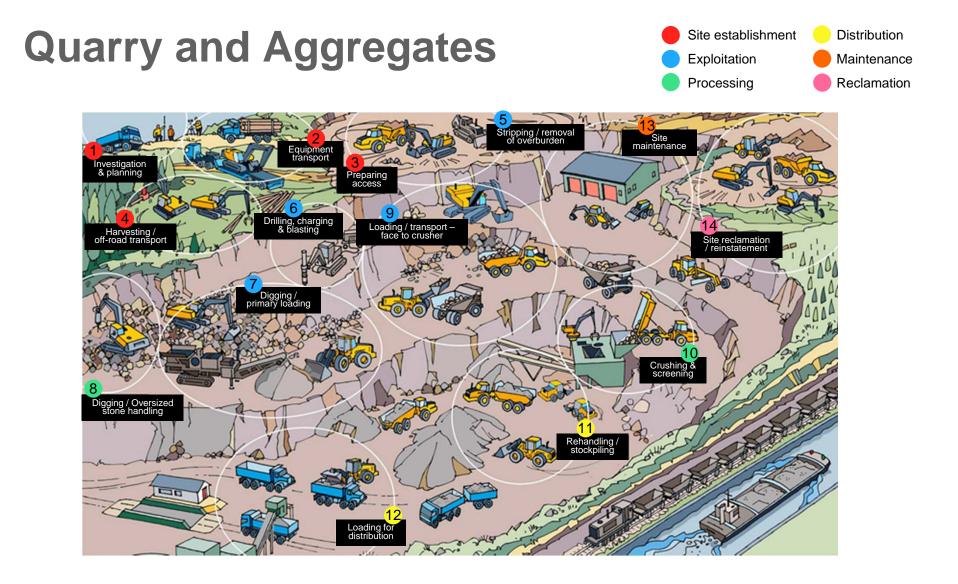

#### Industry segments and customer types

**Customer Types** 

**Volvo Construction Equipment** Company presentation 19 March 2011