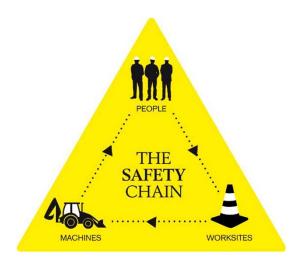

## Safety... Caring about people

- We look at safety in 3 ways: people, worksites and machines
- We designed the Volvo Care Cab for safety, comfort and control

Volvo Construction Equipment Company presentation 14 March 2011