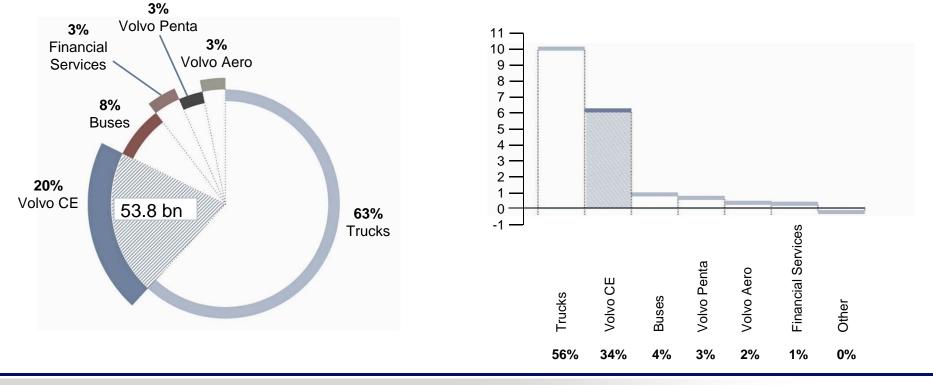

#### **Volvo Construction Equipment** An important contributor to the Volvo Group

#### Sales

Total: SEK 264.7 bn (US\$ 37.1 bn)

#### **Operating income**

Total: SEK 18 bn (US\$ 2.5 bn)