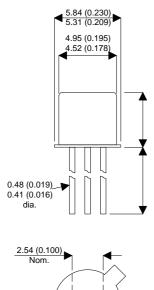

Dimensions in mm (inches).

Bipolar NPN Device in a Hermetically sealed TO18 Metal Package.

**Bipolar NPN Device.** 

2N2221A

 $V_{ceo} = 40V$  $I_{c} = 0.8A$ 

All Semelab hermetically sealed products can be processed in accordance with the requirements of BS, CECC and JAN, JANTX, JANTXV and JANS specifications