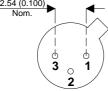

## TO18 (TO206AA) PINOUTS

3 - Collector

1 – Emitter 2 – Base

| Parameter                 | Test Conditions                | Min. | Тур. | Max. | Units |
|---------------------------|--------------------------------|------|------|------|-------|
| V <sub>CEO</sub> *        |                                |      |      | 40   | V     |
| I <sub>C(CONT)</sub>      |                                |      |      | 0.8  | А     |
| h <sub>FE</sub>           | @ 10/0.15 ( $V_{ce}$ / $I_c$ ) | 40   |      | 120  | -     |
| f <sub>t</sub>            |                                |      | 250M |      | Hz    |
| P <sub>D</sub>            |                                |      |      | 0.5  | W     |
|                           |                                |      |      |      |       |
| * Maximum Working Voltage |                                |      |      |      |       |