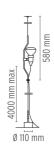

: Lamp providing direct light. Lamp moves vertically via sliding of a painted or nickel-plated shaped steel tube on a ceiling-to-floor steel cable (4000 mm long). Fixture head made of injection-molded black elastomer housing a switch. Length of power cord from lamp-holder 4000 mm. Net weight 3 kg.