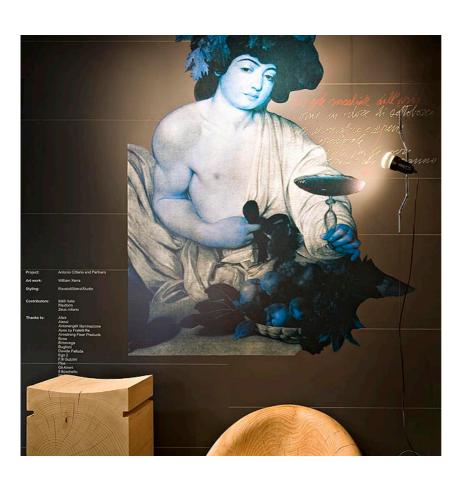

## **PARENTESI**

Mounting : Pendant

Type of ceiling pendant : Ceiling to floor steel cable : I x MAX 150W E27 R125 IA/S Lamps description

Environment : Indoor

Finish : White, Black, Nickel, Red

Technical description

: Lamp providing direct light. Lamp moves vertically via sliding of a painted or nickel-plated shaped steel tube on a ceiling-to-floor steel cable (4000 mm long). Fixture head made of injection-molded black elastomer housing a switch. Length of power cord from lamp-holder 4000 mm. Net weight 3 kg.

Weight (kg) : 3.6

Parentesi designed by Achille Castiglioni and Pio Manzu'

Lamp providing direct light

F5400009 White ●F5400030 Black ●F5400035 Red ①F5400058 Nickel