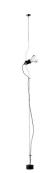

## **PARENTESI**

Mounting : Pendant

Type of ceiling pendant : Ceiling to floor steel cable : I x MAX 150W E27 R125 IA/S Lamps description

Environment : Indoor

Finish : White, Black, Nickel, Red

Technical description

: Lamp providing direct light. Lamp moves vertically via sliding of a painted or nickel-plated shaped steel tube on a ceiling-to-floor steel cable (4000 mm long). Fixture head made of injection-molded black elastomer housing a switch. Length of power cord from lamp-holder 4000 mm. Net weight 3 kg.

Weight (kg) : 3.6

Parentesi designed by Achille Castiglioni and Pio Manzu'

Lamp providing direct light

F5400009 White ●F5400030 Black ●F5400035 Red ①F5400058 Nickel