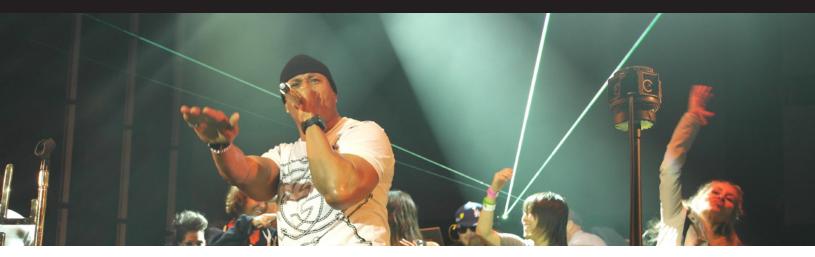

## **Quattro Camera Datasheet**

Quattro camera pole mounted during a project shoot at SXSW.

At just 2.9 inches in height and 1.25 lbs, the Quattro is a compact, low cost 360° digital camera. With four Sony ICX 724 CCD sensors the Quattro captures a high resolution 4400x1550 cylindrical field of view at 15fps. Camera data is transmitted through either Gigabit Cat 5E ethernet cable or optional fibre transmission making the Quattro ideal for a variety of environments. Optimized for use with Immersive Media's imLive™ Recorder, the Quattro is perfect for environments that demand a lightweight, low impact, high resolution camera for either ondemand or live captures.