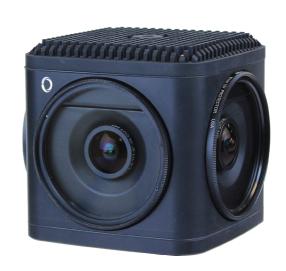

## **Quattro Camera Datasheet**

Quattro camera pole mounted during a project shoot at SXSW.

At just 2.9 inches in height and 1.25 lbs, the Quattro is a compact, low cost 360° digital camera. With four Sony ICX 724 CCD sensors the Quattro captures a high resolution 4400x1550 cylindrical field of view at 15fps. Camera data is transmitted through either Gigabit Cat 5E ethernet cable or optional fibre transmission making the Quattro ideal for a variety of environments. Optimized for use with Immersive Media's imLive™ Recorder, the Quattro is perfect for environments that demand a lightweight, low impact, high resolution camera for either ondemand or live captures.

| Quattro Camera Specifications |                                                    |
|-------------------------------|----------------------------------------------------|
| Camera Type                   | Quattro                                            |
| Imaging Sensor Model          | Four Sony ICS274 CCD Sensors                       |
| Maximum Resolution            | 4400 x 1550, 7.68 Mega Pixels                      |
| Maximimum Frame Rate          | 15 fps at full resolution                          |
| A/D Converter                 | Analog Devices 12-bit ADC                          |
| Effective Imager Size         | 6.26 mm (H) x 5.01 mm (V)                          |
| Video Data Output             | 8-bit Bayer (color) digital data                   |
| Signal to Noise Ratio         | 62 dB at 0 dB gain                                 |
| Digital Interfaces            | Gigabit Cat 5E Cable (up to 9.4m) or optical fiber |
| Lenses                        | Four 2.94 mm focal length microlenses              |
| Bandwidth                     | 1 Gigabit Ehternet                                 |
| Programmable Exposure         | Auto, Manual                                       |