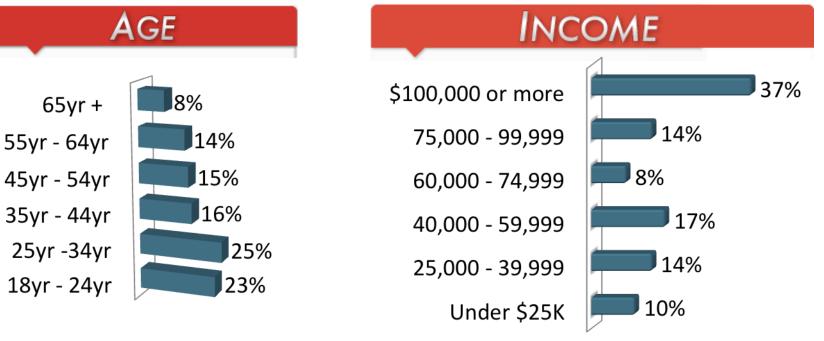

# Media Kit 2016















### **Our Audience**

6th Internet Wide For Auto\*

9MM+

Registered Users\*\*

1.2MM+

Monthly New Conversations\*\*

205MM+

Monthly Page Views\*\*

30MM +

Unique Visitors\*\*

46MM+

Mobile Page Views\*\*



\*Source: comScore.com Nov 2015 data\*\* Source: Google Analytics 2015 Average Monthly data









\*Source: comScore.com Nov 2015 data



## What We Do

### **Our Products**



eNewsletters



Videos Illustrations



 $\bigcirc$ 

- Photos
- Editorial Review

Blogs



### Industry Wide



### Effectiveness Rating for B2C Tactics\*



\*2015 B2C Content Marketing trends – North America: Content Marketing Institute/MarketingProfs

# **Our Audience**

### Psychograph (unique users)

Home Improvement 1,400,000 Comparison Shoppers 400,000 Family Life 600,000 Offer Seekers 550,000 Income \$60 – 75k/year 1,100,000



### Recreational Browser

life goals

Views car as means for other life goals Wants reliable and practical car Tries to make smart decisions Fuel economy conscious Hard working

#### Influencer

Independent Thinker Performance Driven Adventurous Brand Loyal Commander





C