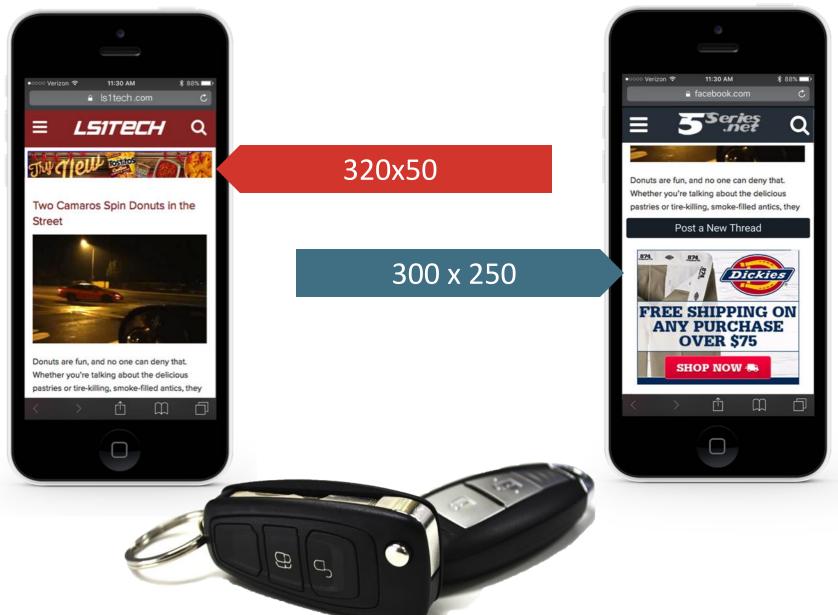

.com OldRide.com RacingJunk.com SprocketList.com

# **Our Strategy**

Consumer Targeting: We pair advertisers with engaged consumers

### **Native Content**

Article Sponsorship Sponsorship Editorial Forum Sponsorship Sponsored Content

Visuals

## Marketing

Monthly Newsletters Email Blasts Facebook content

## Custom Targeting and Surveys

Site banners Mobile Banners Videos Site skins Keyword Targeting Audience Segment Targeting Geographic Targeting



# **Site Banners**





### Ad Sizes

728 x 90 | 970 x 250

300 x 600 | 300 x 250

160 x 600\*

300 x 600

\*Where available ATF = Above the Fold

# Site Banners Homepage Takeover

## Homepage Editorial

728x90 300x250/300x600 Gutter Rails 728x90 (Bottom)

## Homepage Index

728x90 300x250/300x600 728x90 (Bottom)



## **Mobile Banners**



# Video

300x250 Video Long form Pre-roll



## **Sponsored Editorial** Native Content: Your advertorial/editorial running within our homepage editorial content. \$23,040<sub>MSRP</sub> Tools - Marketplace - New Posts How-Tos 3 Search Happy Tire Safety Week! Love, the Michelin TIRE RACK Late . 02 Ram 4. It's Tire Safety Week! So the Michelin Man is here to remind you of the importance of your tires, and how to get the · LED lights most out of them for performance, safety, and fuel economy · Tail light fuse repe



# **Forum Sponsorship**

|