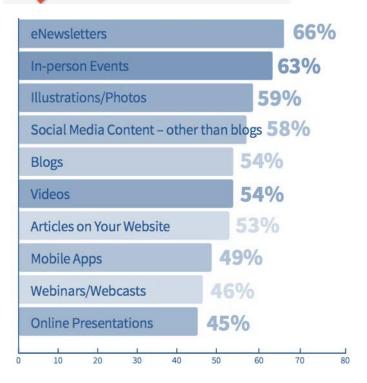

### Industry Wide

### Effectiveness Rating for B2C Tactics\*

\*2015 B2C Content Marketing trends – North America: Content Marketing Institute/MarketingProfs