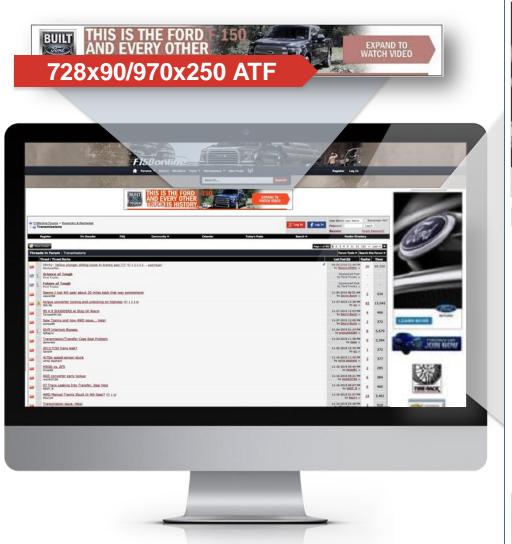

# **Site Banners**

### Ad Sizes

728 x 90 | 970 x 250

300 x 600 | 300 x 250

160 x 600\*

300 x 600

\*Where available ATF = Above the Fold