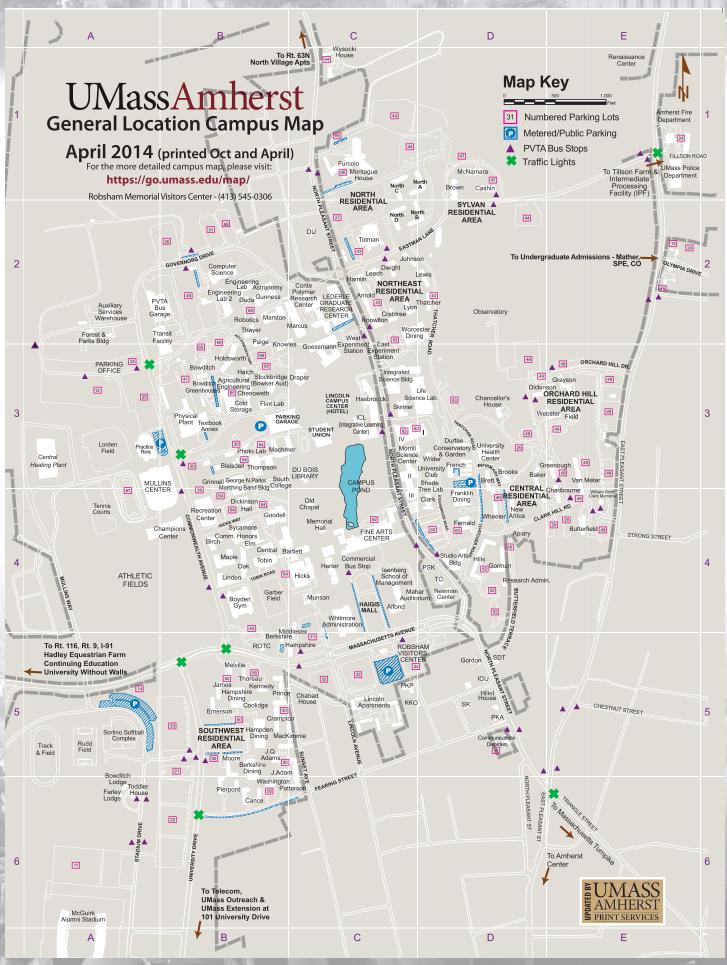

# Directions To UMass Athletics Facilities

Note: All parking is restricted between the hours of 7:00am and 5:00pm., from Monday through Friday. If you will be on campus during these hours, please contact us about your parking needs.

### Boyden Gymnasium (B4):

Follow Massachusetts Avenue through a flashing set of lights. Take a left at the second set of lights onto Commonwealth Avenue. Boyden Gymnasium will be the first building on the right-hand side of the road. There is a parking lot just past Boyden.

#### Curry Hicks Cage [C4]:

Follow Massachusetts Avenue through two sets of lights (one flashing) and take a left near the top of the hill (approximately one-half mile) into the parking lot just before the Whitmore Administration Building. The Cage is just past the north end of the parking lot.

#### Earl Lorden Baseball Field [A3]:

Take the first left off Massachusetts Avenue onto Mullins Way. Lorden Field will be on the left-hand side of the road, just before the Mullins Center. Parking is available in the lot behind the Mullins Center.

### Richard F. Garber Field [B4]:

Follow Massachusetts Avenue through a flashing set of lights. Take a left at the second set of lights onto Commonwealth Avenue. Boyden Gymnasium will be the first Building on the right-hand side of the road. There is a parking lot just past Boyden. Garber Field is behind Boyden.

### UMass Softball Complex [A5]:

Take the first right off Massachusetts Avenue on to Stadium Drive. The Softball Complex will be on the right side of the road.

### Rudd Field Soccer Complex [A5]:

Take the first right off Massachusetts Avenue on to Stadium Drive. The Rudd Field Soccer complex will be on the right side of the road.

### Track & Field Complex [A5]:

Take the first right off Massachusetts Avenue on to Stadium Drive. The Track & Field Complex will be on the right side of the road.

#### Mullins Center Tennis Courts Courts (B4):

Take the first left off Massachusetts Avenue on to the Mullins Way. Parking for team vehicles is available in the lot behind the Mullins Center [Note: This lot is for media, visiting teams and V.I.P's only].

#### Warren P. McGuirk Alumni Stadium [A6]:

Follow Massachusetts Avenue to the first set of lights (usually blinking yellow), and take a right on to University Drive. Proceed approximately one-quarter of a mile. The stadium entrance will be on the right.

#### William D. Mullins Memorial Center (B4):

Take the first left off Massachusetts Avenue on to the Mullins Way. Parking for team vehicles is available in the lot behind the Mullins Center [Note: This lot is for media, visiting teams and V.I.P's only].

\* All Directions are from the intersection of Route 116 and Massachusetts Avenue. The letter and number following a facility show Its location on the Campus Map.

| <b>LIMASS HEAD COACHES</b><br>All phone numbers are in the 413 area code. |                                         |          |
|---------------------------------------------------------------------------|-----------------------------------------|----------|
| BASEBALL<br>Head Coach                                                    | Mike Stone                              | 545-3120 |
| <b>MEN'S BASKE</b><br>Head Coach                                          |                                         | 545-2610 |
| WOMEN'S BAS<br>Head Coach                                                 |                                         | 545-1403 |
| WOMEN'S CRE<br>Head Coach                                                 |                                         | 545-9441 |
| MEN'S CROSS<br>Head Coach                                                 | <b>COLINTRY</b><br>Ken O'Brien          | 545-0097 |
| WOMEN'S CRO<br>Head Coach                                                 |                                         | 427-3643 |
| FIELD HOCKEY<br>Head Coach                                                | (<br>Carla Tagliente                    | 545-1942 |
| FOOTBALL<br>Head Coach                                                    | Mark Whipple                            | 545-2026 |
| ICE HOCKEY<br>Head Coach                                                  | John Micheletto                         | 545-5175 |
| MEN'S LACRO<br>Head Coach                                                 | <b>SSE</b><br>Greg Cannella             | 545-3782 |
| WOMEN'S LAC<br>Head Coach                                                 | ROSSE<br>Angela McMahon                 | 545-3157 |
| MEN'S SOCCEI<br>Head Coach                                                | <b>R</b><br>Fran O'Leary                | 545-3544 |
| WOMEN'S SOU<br>Head Coach                                                 | C <b>ER</b><br>Ed Matz                  | 545-4343 |
| SOFTBALL<br>Head Coach                                                    | Kristi Stefanoni                        | 545-9588 |
| MEN'S SWIMN<br>Head Coach                                                 | <b>AING AND DIVING</b><br>Russ Yarworth | 545-0093 |
| WOMEN'S SW<br>Head Coach                                                  | IMMING AND DIVING<br>Bob Newcomb        | 545-4342 |
| WOMEN'S TEN<br>Head Coach                                                 | JNIS<br>Judy Dixon                      | 545-1593 |