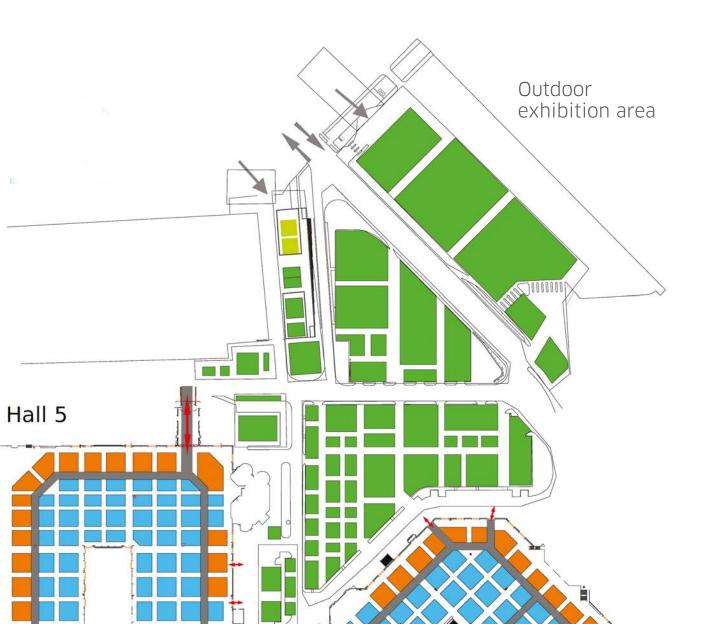

### The 2016 Eurosatory exhibition comprises

- Two equally attractive halls with wide circular aisles
- New aisles in the outdoor exhibition area