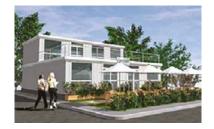

### 25sqm PAVILION: Enjoy a modern, welcoming space

These pavilions are delivered bare.

- > Price: €10,705 ex-VAT (excluding surface stand)
- > Option second glazed side: Price: €1,900 ex-VAT

Pavilion with one glazed side

Pavilion with a second glazed side (optional)

- SECURITY DEPOSIT: €800 ex-VAT
- PRE-EQUIPPED PAVILION: Carpet + indoor side walls in cotton flock + white vellum ceiling + 6kW installation
- > Price: €12,476 ex-VAT/unit (excluding surface stand)
- FULLY FITTED PAVILION: Pre-equipped pavilion + furniture (see www.eurosatory.com website/surfaces and stand)
- > Price: €13.624 ex-VAT (excluding surface stand)