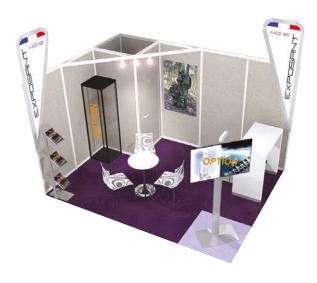

# PRESTIGE Shell Scheme

# High visibility guaranteed!

12sqm minimum surface stand, then in increments of 3sqm. Meeting room possible for surfaces equal to or higher than 24sqm

### > Price: €697 ex-VAT/sqm

24sqm Prestige Shell Scheme with storage room, meeting area and 1 corner. One 4-sided mast (height 4m) with exhibitor's logo

24sqm Prestige Shell Scheme with storage room, meeting area and 1 corner. 3 side sign with 2 light panels and exhibitor's logo (height 4m starting from 24sqm)

### **■** DESCRIPTION

- Carpet with square pattern (choice of colours)
- Modular wood-coloured partition walls. Charcoal grey gloss aluminium structure (Height 2.50m)
- 1sqm or 2sqm storage room with shelves, coat-pegs and lockable door
- One office room (with 1 net curtain) and lockable door, or a meeting area with net curtain (starting 24sqm)
- One 4-sided sign mast (height 4m)