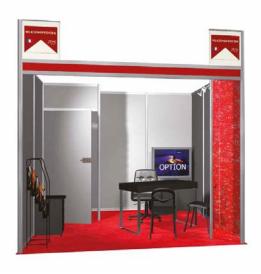

# **BUSINESS Shell Scheme**

# Save time and optimise your costs!

This fully-fitted stand is available in 6, 9 and 12sqm formats, with lounge or office furniture. The 6sqm modules are grouped together in the "Discovery Village" intended for very small companies exhibiting at Eurosatory for the first time

### > Price: €574 ex-VAT/sqm

9sqm Business Shell Scheme with 1 corner, lounge furniture, and a storage room

9sqm Business Shell Scheme no corner, office furniture, and a storage room

### **■** DESCRIPTION

- Carpet colour: red. Pebble grey aluminium structure and laminated partition walls (height 2.50m)
- Decorative strip red background, on the open sides
- One rail of 3 spotlights
- One exhibitor totem (height 2.50m, width 50cm) weaved in red
- Two exhibitor double-sided signs, with exhibitor's name printed on top, stand number and country flag (horizontally) in white letters on a red background
- For a 9sqm stand: 1sqm lockable storage room