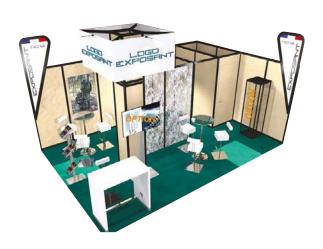

# PRESTIGE Shell Scheme

# High visibility guaranteed!

12sqm minimum surface stand, then in increments of 3sqm. Meeting room possible for surfaces equal to or higher than 24sqm

### > Price: €697 ex-VAT/sqm

24sqm Prestige Shell Scheme with storage room, meeting area and 1 corner. One 4-sided mast (height 4m) with exhibitor's logo

24sqm Prestige Shell Scheme with storage room, meeting area and 1 corner. 3 side sign with 2 light panels and exhibitor's logo (height 4m starting from 24sqm)

### **■** DESCRIPTION

- Carpet with square pattern (choice of colours)
- Modular wood-coloured partition walls. Charcoal grey gloss aluminium structure (Height 2.50m)
- 1sqm or 2sqm storage room with shelves, coat-pegs and lockable door
- One office room (with 1 net curtain) and lockable door, or a meeting area with net curtain (starting 24sqm)
- One 4-sided sign mast (height 4m)