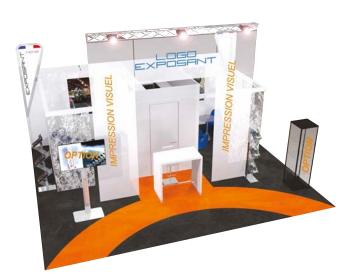

# PRESTIGE Shell Scheme

# High visibility guaranteed!

12sqm minimum surface stand, then in increments of 3sqm. Meeting room possible for surfaces equal to or higher than 24sqm

### > Price: €697 ex-VAT/sqm

24sqm Prestige Shell Scheme with storage room, meeting area and 1 corner. One 4-sided mast (height 4m) with exhibitor's logo

24sqm Prestige Shell Scheme with storage room, meeting area and 1 corner. 3 side sign with 2 light panels and exhibitor's logo (height 4m starting from 24sqm)

### **■** DESCRIPTION

- Carpet with square pattern (choice of colours)
- Modular wood-coloured partition walls. Charcoal grey gloss aluminium structure (Height 2.50m)
- 1sqm or 2sqm storage room with shelves, coat-pegs and lockable door
- One office room (with 1 net curtain) and lockable door, or a meeting area with net curtain (starting 24sqm)
- One 4-sided sign mast (height 4m)

# ■ ELECTRICITY AND LIGHTING (powered on from 8 am to 7 pm)

- 1 3 kW electrical power box. 6 kW starting from 21sqm
- 1 rail of 3 spotlights of 100W for 12sqm and two 3-socket units

### SIGN

- A 4-sided sign mast (height 4m) with exhibitor's logo lit up with 3 halogen spotlights for a 18sqm stand or a 3-sided mast (see image above) with 3 halogen spotlights
- 2 side signs (white forex panel) with exhibitor's name, stand number and country flag (height 3m)

### **FURNITURE**

- To customise their stand, exhibitors have a furniture credit of €45 ex-VAT/sqm (including insurance), and can make their choice from the catalogue sent with the Exhibitor Manual
- For example, the decoration presented in the 24sqm stand with corner, for a catalogue price of €1,080 includes: 1 document display, 1 table, 4 chairs, 1 reception stool, 1 reception desk, 2 high tables, 6 stools, 1 wastepaper bin

### **■ FLORAL DECORATION**

• 1 box with a plant (height: 1.50m)

### OPTION

- 32" or 40" or 46" LED screen and DVD player. Please refer to the price list (p.25)
- High or low lockable display cabinet (to be ordered with the stand)