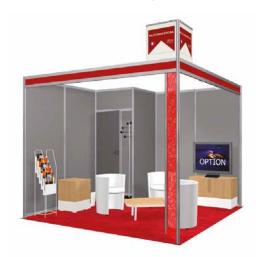

### **Shell Schemes**

Our stands may be customised and allow you to fit out the space according to your needs and in cooperation with our team or our decorator. Prices include surface area.

Please refer to the descriptions on the following pages.

### **■ BUSINESS Shell Scheme**

6,9 and 12sqm

Save time and optimise your costs!

> Price: €574 ex-VAT/sqm

# Save time and optimise your costs!

This fully-fitted stand is available in 6, 9 and 12sqm formats, with lounge or office furniture. The 6sqm modules are grouped together in the "Discovery Village" intended for very small companies exhibiting at Eurosatory for the first time

### > Price: €574 ex-VAT/sqm

9sqm Business Shell Scheme with 1 corner, lounge furniture, and a storage room

9sqm Business Shell Scheme no corner, office furniture, and a storage room

### **■** DESCRIPTION

- Carpet colour: red. Pebble grey aluminium structure and laminated partition walls (height 2.50m)
- Decorative strip red background, on the open sides
- One rail of 3 spotlights
- One exhibitor totem (height 2.50m, width 50cm) weaved in red
- Two exhibitor double-sided signs, with exhibitor's name printed on top, stand number and country flag (horizontally) in white letters on a red background
- For a 9sqm stand: 1sqm lockable storage room