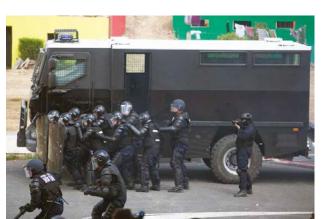

### **Indoor Live demonstrations**

Showcase your product performances

The exhibition features a dedicated area for the presentation of UGVs in motion, and an especially laid-out flying arena for UAVs. At the last exhibition, 10 shows each lasting 30 to 45 minutes displayed the mobility and exploration capacities of these systems.

### • Who is this service for?

For all companies wishing to showcase their products.