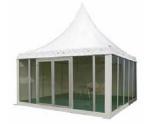

### 25sqm PAVILION: Enjoy a modern, welcoming space

These pavilions are delivered bare.

- > Price: €10,705 ex-VAT (excluding surface stand)
- > Option second glazed side: Price: €1,900 ex-VAT

Pavilion with one glazed side

Pavilion with a second glazed side (optional)

- SECURITY DEPOSIT: €800 ex-VAT
- PRE-EQUIPPED PAVILION: Carpet + indoor side walls in cotton flock + white vellum ceiling + 6kW installation
- > Price: €12,476 ex-VAT/unit (excluding surface stand)
- FULLY FITTED PAVILION: Pre-equipped pavilion + furniture (see www.eurosatory.com website/surfaces and stand)
- > Price: €13.624 ex-VAT (excluding surface stand)