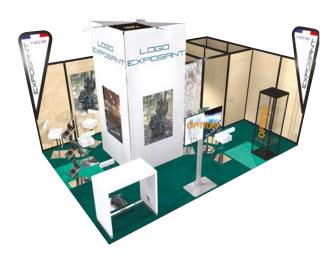

# Save time and optimise your costs!

This fully-fitted stand is available in 6, 9 and 12sqm formats, with lounge or office furniture. The 6sqm modules are grouped together in the "Discovery Village" intended for very small companies exhibiting at Eurosatory for the first time

### > Price: €574 ex-VAT/sqm

9sqm Business Shell Scheme with 1 corner, lounge furniture, and a storage room

9sqm Business Shell Scheme no corner, office furniture, and a storage room

### **■** DESCRIPTION

- Carpet colour: red. Pebble grey aluminium structure and laminated partition walls (height 2.50m)
- Decorative strip red background, on the open sides
- One rail of 3 spotlights
- One exhibitor totem (height 2.50m, width 50cm) weaved in red
- Two exhibitor double-sided signs, with exhibitor's name printed on top, stand number and country flag (horizontally) in white letters on a red background
- For a 9sqm stand: 1sqm lockable storage room

### ■ ELECTRICITY (powered on from 8 am to 7 pm)

- For 6sqm: 3 kW electrical power box
- For 9sqm: 3 kW electrical power box with a 3-socket unit

### **■** FURNITURE

### • For a 6sqm stand:

- Office furniture: 1 desk, 1 armchair, 2 chairs, 1 lockable storage cabinet with 2 doors, 1 document display, 1 wastepaper bin
- Lounge furniture: 1 coffee table, 3 armchairs,
   1 lockable storage cabinet with 2 doors, 1 drawer cabinet, 1 document display, 1 wastepaper bin

### • For a 9sqm stand:

- Office option: same as 6sqm + 1 drawer cabinet
- Lounge option: same as 6sqm + 1 armchair

### • For a 12sqm stand:

- Office option: same as 9sqm + 1 document display + 1 coat rack
- Lounge option: same as 9sqm + 1 document display + 1 coat rack

### OPTION

• 32" or 40" or 46" LED screen and DVD player. Please refer to the price list (p.25)