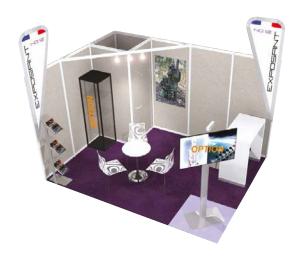

# **CLASSIC Shell Scheme**

# The best compromise between visibility and cost!

12 sgm minimum surface stand, then in increments of 3sgm

### > Price: €623 ex- VAT/sqm

18sqm Classic Shell Scheme with meeting area and 1 corner

### **■** DESCRIPTION

- Carpet with square pattern (choice of colours)
- Modular aluminium streaked grey partition. White gloss aluminium structure (height 2.50m)
- 1sqm or 2sqm storage room with shelves, coat-pegs and lockable door
- A semi-partitioned meeting area with a woven net curtain (starting from 24sqm)