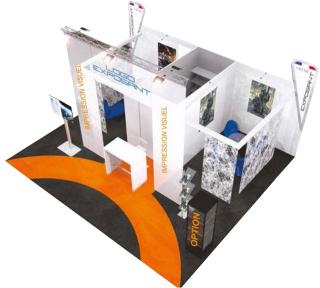

# **CLASSIC Shell Scheme**

# The best compromise between visibility and cost!

12 sgm minimum surface stand, then in increments of 3sgm

### > Price: €623 ex- VAT/sqm

18sqm Classic Shell Scheme with meeting area and 1 corner

### **■** DESCRIPTION

- Carpet with square pattern (choice of colours)
- Modular aluminium streaked grey partition. White gloss aluminium structure (height 2.50m)
- 1sqm or 2sqm storage room with shelves, coat-pegs and lockable door
- A semi-partitioned meeting area with a woven net curtain (starting from 24sqm)

# ■ ELECTRICITY AND LIGHTING (powered on from 8 am to 7 pm)

- 1 3 kW and 6 kW electrical power box starting from 21sqm
- 1 rail of 3 spotlights of 100W for 12sqm and two 3-socket units

### SIGN

• 2 side signs (white forex panel) with exhibitor's name, stand number and country flag (height 3m)

### **FURNITURE**

- To customise their stand, exhibitors have a furniture credit of €45 ex-VAT/sqm (including insurance) and can select from the catalogue sent with the Exhibitor
- For example, the decoration presented in the 12sqm stand (for a catalogue price of €540) includes:
- 1 document display, 1 table, 3 chairs, 1 reception desk, 1 reception stool, 1 wastepaper bin

### **■ FLORAL DECORATION**

• 1 box with a plant (height: 1.50m)

### OPTION

- 32" or 40" or 46" LED screen and DVD player. Please refer to the price list (p.25)
- High or low lockable display cabinet (to be ordered with the stand)