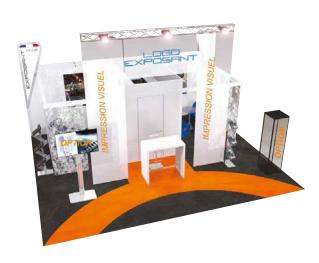

# **EXPERT Shell Scheme**

# Dedicated to companies displaying vehicles or a broad range of products!

Starting 36sqm, then in increments of 3sqm. Optional: Suspended truss light, double-sided logo light panel

### > Price: €713 ex- VAT/sqm

The built area can be arranged according to the surface and the exhibitor's wish

### DESCRIPTION

- Carpet with pattern (choice of colours)
- White wooden partition walls (height 2.50m)
- 2sqm storage room with shelves, coat-pegs and lockable door
- Two meeting areas with decorative white strips and net curtain