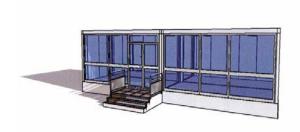

# **RECEPTION CHALET**A special place to receive distinguished guests

This chalet is designed for receptions and dining, as well as small equipment display. The indoor surface area is 72sqm, and these chalets may be fitted with kitchen and toilet facilities.

> Chalet Price: €17,302 ex-VAT (surface not included)

> Price for 2 levels: Contact us

■ SECURITY DEPOSIT: €3,500 ex-VAT (Per 72sqm module)

Two-storey chalet with garden

Registration fees are calculated based on the stand surface area booked. The package includes the registration and management of your request as well as the following services: