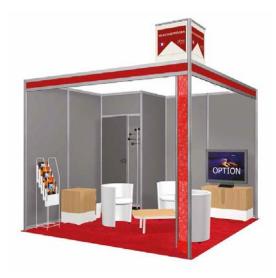

# **CLASSIC Shell Scheme**

# The best compromise between visibility and cost!

12 sgm minimum surface stand, then in increments of 3sgm

### > Price: €623 ex- VAT/sqm

18sqm Classic Shell Scheme with meeting area and 1 corner

### **■** DESCRIPTION

- Carpet with square pattern (choice of colours)
- Modular aluminium streaked grey partition. White gloss aluminium structure (height 2.50m)
- 1sqm or 2sqm storage room with shelves, coat-pegs and lockable door
- A semi-partitioned meeting area with a woven net curtain (starting from 24sqm)