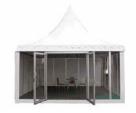

### 25sqm PAVILION: Enjoy a modern, welcoming space

These pavilions are delivered bare.

- > Price: €10,705 ex-VAT (excluding surface stand)
- > Option second glazed side: Price: €1,900 ex-VAT

Pavilion with one glazed side

Pavilion with a second glazed side (optional)

- SECURITY DEPOSIT: €800 ex-VAT
- PRE-EQUIPPED PAVILION: Carpet + indoor side walls in cotton flock + white vellum ceiling + 6kW installation
- > Price: €12,476 ex-VAT/unit (excluding surface stand)
- FULLY FITTED PAVILION: Pre-equipped pavilion + furniture (see www.eurosatory.com website/surfaces and stand)
- > Price: €13.624 ex-VAT (excluding surface stand)