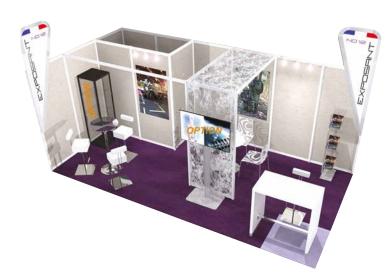

# PRESTIGE Shell Scheme

# High visibility guaranteed!

12sqm minimum surface stand, then in increments of 3sqm. Meeting room possible for surfaces equal to or higher than 24sqm

### > Price: €697 ex-VAT/sqm

24sqm Prestige Shell Scheme with storage room, meeting area and 1 corner. One 4-sided mast (height 4m) with exhibitor's logo

24sqm Prestige Shell Scheme with storage room, meeting area and 1 corner. 3 side sign with 2 light panels and exhibitor's logo (height 4m starting from 24sqm)

### **■** DESCRIPTION

- Carpet with square pattern (choice of colours)
- Modular wood-coloured partition walls. Charcoal grey gloss aluminium structure (Height 2.50m)
- 1sqm or 2sqm storage room with shelves, coat-pegs and lockable door
- One office room (with 1 net curtain) and lockable door, or a meeting area with net curtain (starting 24sqm)
- One 4-sided sign mast (height 4m)