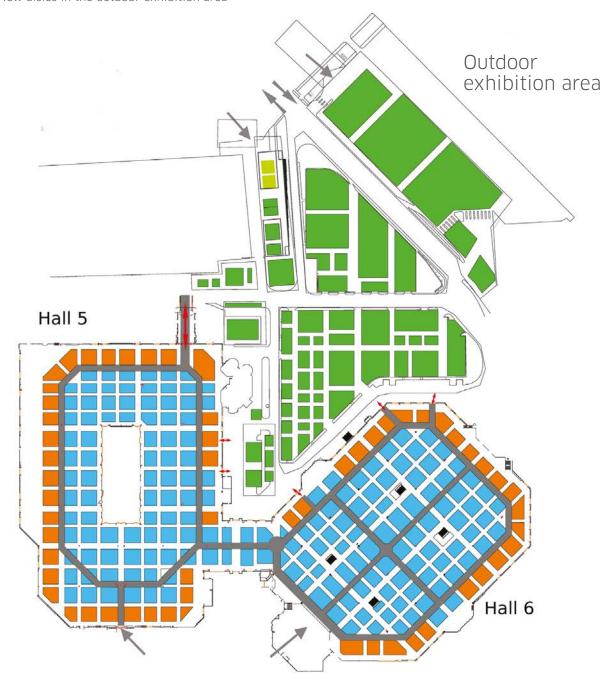

### The 2016 Eurosatory exhibition comprises

- Two equally attractive halls with wide circular aisles
- New aisles in the outdoor exhibition area

### Indoor surfaces in the orange area benefit from technical exemptions including:

- Maximum height construction 6m
- Maximum height for hanged truss and banners 7m
- Upper floor or mezzanine: maximum surface 60% of the total surface stand

### • Indoors orange area

Spaces located in the orange area around the halls benefit from technical exemptions and an upper floor of up to 60% of the floor surface may be built with a height not exceeding 6m.