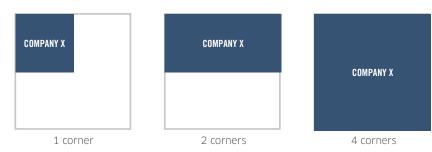

### **INDOOR BARE SURFACE: Create your stand in line with your image**

> Price: €475 ex-VAT/sqm (minimum 12sqm)

Based on 3sqm increments, you may reserve a surface area with a corner (if available), in order to benefit from several open sides. All stands located in the orange area around the halls benefit from technical exemptions (higher tolerances for the stand height, sign height, side closing, upper floors, etc.).

### **CORNER** (Option)

Enhance your visibility by choosing a stand location open on several sides.

If available and only indoors

> Unit price: €357 ex-VAT/corner