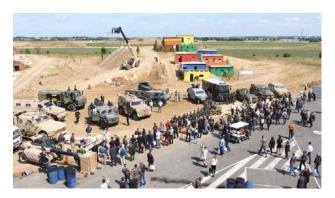

# Outdoor Live demonstrations

### Present your products on the field

A 20,000sqm outdoor area featuring operational settings provides the scene to display vehicles and operating systems in action. Completed by widescreen projections, these demonstrations take place twice a day for one hour. They boost exhibitor visibility at the event and promote their products. Ten shows are organised over the course of the week.