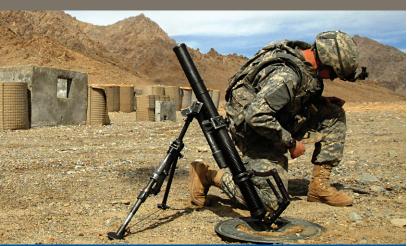

# 60MM M224 MORTAR

Man-portable, lightweight, smoothbore muzzle-loaded mortar with high angle of fire and improved rate of fire capability. Fires the full family of 60mm mortar ammunition; High Explosive (HE), Smoke, Illumination (Visible and Infrared) and Practice.