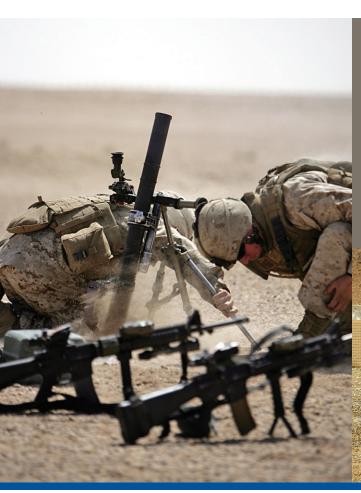

# 60MM M224 MORTAR

Man-portable, lightweight, smoothbore muzzle-loaded mortar with high angle of fire and improved rate of fire capability. Fires the full family of 60mm mortar ammunition; High Explosive (HE), Smoke, Illumination (Visible and Infrared) and Practice.