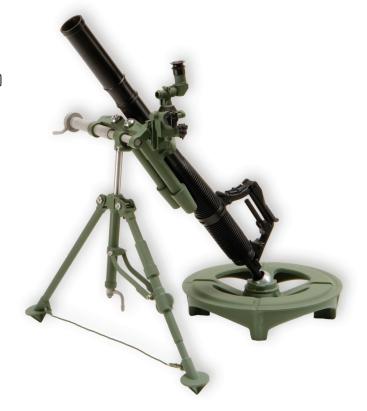

# 60MM M224 MORTAR

Man-portable, lightweight, smoothbore muzzle-loaded mortar with high angle of fire and improved rate of fire capability. Fires the full family of 60mm mortar ammunition; High Explosive (HE), Smoke, Illumination (Visible and Infrared) and Practice.

#### Cannon Size

2.36 inch (60mm) bore x 40 in. (1m)