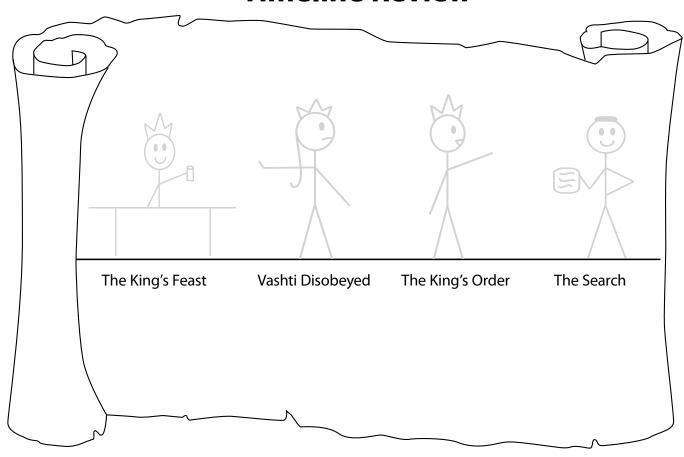

#### **Timeline Review**

#### **Lesson Review**

- 1. Who was the king in the book of Esther?
- 2. How large was King Ahasuerus' kingdom?
- 3. Where did King Ahasuerus hold his feast?
- 4. Why did King Ahasuerus call for Queen Vashti?
- 5. What happened to Queen Vashti when she disobeyed the king's request?
- 6. What did the king's letter tell husbands?
- 7. What do we learn about God from these verses?