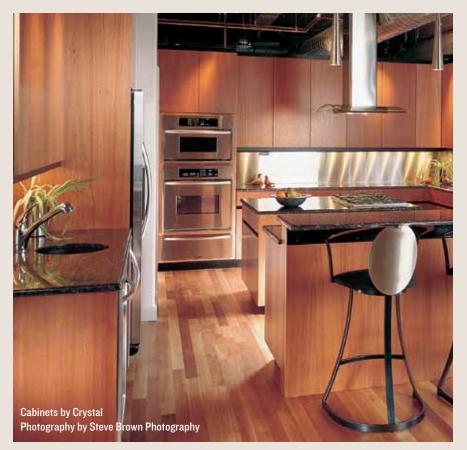

## Columbia

**Columbia Forest Products** offers Lyptus® Hardwood **Plywood** available now with PureBond® formaldehydefree plywood technology.

Made of Lyptus® by Grattarola, Italy

SPERAT

## Features & Benefits

- → Aesthetics. Lyptus<sup>®</sup> is beautiful and comparable to mahogany and cherry in appearance with a fine grain, dramatic figure and rich color.
- → Exotic. Lyptus offers the inherent graining and colorations found in some of the most beautiful of exotic hardwoods.
- → Environmental. Lyptus is a fast-growing and renewable eucalyptus hybrid tree species that wood workers prefer for its exotic appearance and workability. And Lyptus is now available in FSC<sup>®</sup> certified panel constructions upon request.
- → Properties. Lyptus has a density similar to ash or hickory with a look similar to genuine mahogany, with a cherry color. It machines, sands and finishes well.
- → Value. Even with its premium looks and PureBond<sup>®</sup> technology, Lyptus is priced favorably compared to many traditional hardwood plywood options.

Columbia Forest Products has teamed with Weyerhaeuser to announce enhancements to the Lyptus<sup>®</sup> hardwood plywood line. The veneer production has been moved to the US allowing even greater control of quality and service levels. The Quarter Sawn and Plain Sliced veneers are both now offered in a blended, more pleasing color range that follows the trends of other exotic species. Most importantly, all panels are still formaldehyde free, featuring soy-based PureBond technology. Whether clear coated or stained, the color, grain and depth of Lyptus face veneers provide a timeless beauty that few other species can match.