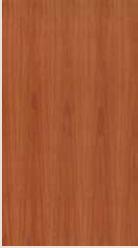

## Features & Benefits

- → Aesthetics. Lyptus<sup>®</sup> is beautiful and comparable to mahogany and cherry in appearance with a fine grain, dramatic figure and rich color.
- → Exotic. Lyptus offers the inherent graining and colorations found in some of the most beautiful of exotic hardwoods.
- → Environmental. Lyptus is a fast-growing and renewable eucalyptus hybrid tree species that wood workers prefer for its exotic appearance and workability. And Lyptus is now available in FSC<sup>®</sup> certified panel constructions upon request.
- → Properties. Lyptus has a density similar to ash or hickory with a look similar to genuine mahogany, with a cherry color. It machines, sands and finishes well.
- → Value. Even with its premium looks and PureBond<sup>®</sup> technology, Lyptus is priced favorably compared to many traditional hardwood plywood options.

Columbia Forest Products has teamed with Weyerhaeuser to announce enhancements to the Lyptus<sup>®</sup> hardwood plywood line. The veneer production has been moved to the US allowing even greater control of quality and service levels. The Quarter Sawn and Plain Sliced veneers are both now offered in a blended, more pleasing color range that follows the trends of other exotic species. Most importantly, all panels are still formaldehyde free, featuring soy-based PureBond technology. Whether clear coated or stained, the color, grain and depth of Lyptus face veneers provide a timeless beauty that few other species can match.