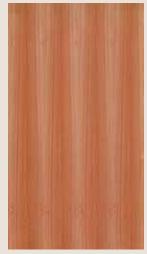

Columbia Forest Products has teamed with Weyerhaeuser to announce enhancements to the Lyptus<sup>®</sup> hardwood plywood line. The veneer production has been moved to the US allowing even greater control of quality and service levels. The Quarter Sawn and Plain Sliced veneers are both now offered in a blended, more pleasing color range that follows the trends of other exotic species. Most importantly, all panels are still formaldehyde free, featuring soy-based PureBond technology. Whether clear coated or stained, the color, grain and depth of Lyptus face veneers provide a timeless beauty that few other species can match.

A GRADE QUARTER SAWN LYPTUS

EASTERN US: 1-800-237-2428 WESTERN US/ CANADA: 1-800-547-1791 NORTHEASTERN US: 1-888-664-1964 EASTERN CANADA: 1-888-525-1964 CENTRAL US: 1-800-760-3341 www.columbiaforestproducts.com