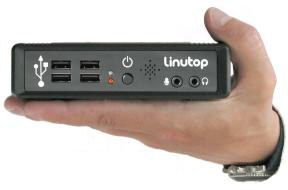

# linutop<sup>2</sup>

## Linutop is a fanless mini PC

#### Linutop 2

Processor: AMD Geode LX800 (x86) 500Mhz Memory RAM: 512 MB up to 1GB Memory Flash: 1 GB internal 4x USB 2.0 ports Audio: 1 in & 2 out 3mm + speaker Internal clock backup Network: 10/100baseT Ethernet (RJ-45) PXE Boot: thin client use Video: VGA output (SUB-D15) Video resolution: 1920x1440 max Power: DC in 12V - 3,3A (<8W) Power on button: Weight: 580 gr (20 oz) Strong case with security slot Size: 14 x 14 x 3.5 cm (5.5 x 5.5 x 1.38 in) Operating temperature 10°-40°C Operating humidity 10%-90% AC adapter 110 - 240V~ 50/60Hz Warranty: 1 year (extensible to 3Years)