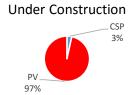

#### For more information:

Press inquiries should be directed to Alex Hobson (ahobson@seia.org) If you have comments on this list, please contact research@seia.org.

|                    | Major Solar Project Capacity by Technology and Completion Status (MW) |                           |                   |                    |  |  |  |  |  |
|--------------------|-----------------------------------------------------------------------|---------------------------|-------------------|--------------------|--|--|--|--|--|
| Technology         | Operating                                                             | <b>Under Construction</b> | Under Development | <b>Grand Total</b> |  |  |  |  |  |
| CSP                | 1,771                                                                 | 115                       | 1,880             | 3,766              |  |  |  |  |  |
| PV                 | 15,119                                                                | 3,205                     | 51,467            | 69,792             |  |  |  |  |  |
| <b>Grand Total</b> | 16890                                                                 | 3320                      | 53347             | 73558              |  |  |  |  |  |