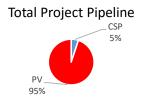

#### For more information:

Press inquiries should be directed to Alex Hobson (ahobson@seia.org) If you have comments on this list, please contact research@seia.org.

|                    | Major Solar Project Capacity by Technology and Completion Status (MW) |                           |                   |                    |  |  |  |  |  |
|--------------------|-----------------------------------------------------------------------|---------------------------|-------------------|--------------------|--|--|--|--|--|
| Technology         | Operating                                                             | <b>Under Construction</b> | Under Development | <b>Grand Total</b> |  |  |  |  |  |
| CSP                | 1,771                                                                 | 115                       | 1,880             | 3,766              |  |  |  |  |  |
| PV                 | 15,119                                                                | 3,205                     | 51,467            | 69,792             |  |  |  |  |  |
| <b>Grand Total</b> | 16890                                                                 | 3320                      | 53347             | 73558              |  |  |  |  |  |