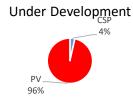

#### For more information:

Press inquiries should be directed to Alex Hobson (ahobson@seia.org) If you have comments on this list, please contact research@seia.org.

|                    | Major Solar Project Capacity by Technology and Completion Status (MW) |                           |                   |                    |  |  |  |  |  |
|--------------------|-----------------------------------------------------------------------|---------------------------|-------------------|--------------------|--|--|--|--|--|
| Technology         | Operating                                                             | <b>Under Construction</b> | Under Development | <b>Grand Total</b> |  |  |  |  |  |
| CSP                | 1,771                                                                 | 115                       | 1,880             | 3,766              |  |  |  |  |  |
| PV                 | 15,119                                                                | 3,205                     | 51,467            | 69,792             |  |  |  |  |  |
| <b>Grand Total</b> | 16890                                                                 | 3320                      | 53347             | 73558              |  |  |  |  |  |