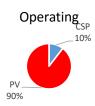

#### For more information:

Press inquiries should be directed to Alex Hobson (ahobson@seia.org) If you have comments on this list, please contact research@seia.org.

|                    | Major Solar Project Capacity by Technology and Completion Status (MW) |                           |                   |                    |  |  |  |  |  |
|--------------------|-----------------------------------------------------------------------|---------------------------|-------------------|--------------------|--|--|--|--|--|
| Technology         | Operating                                                             | <b>Under Construction</b> | Under Development | <b>Grand Total</b> |  |  |  |  |  |
| CSP                | 1,771                                                                 | 115                       | 1,880             | 3,766              |  |  |  |  |  |
| PV                 | 15,119                                                                | 3,205                     | 51,467            | 69,792             |  |  |  |  |  |
| <b>Grand Total</b> | 16890                                                                 | 3320                      | 53347             | 73558              |  |  |  |  |  |