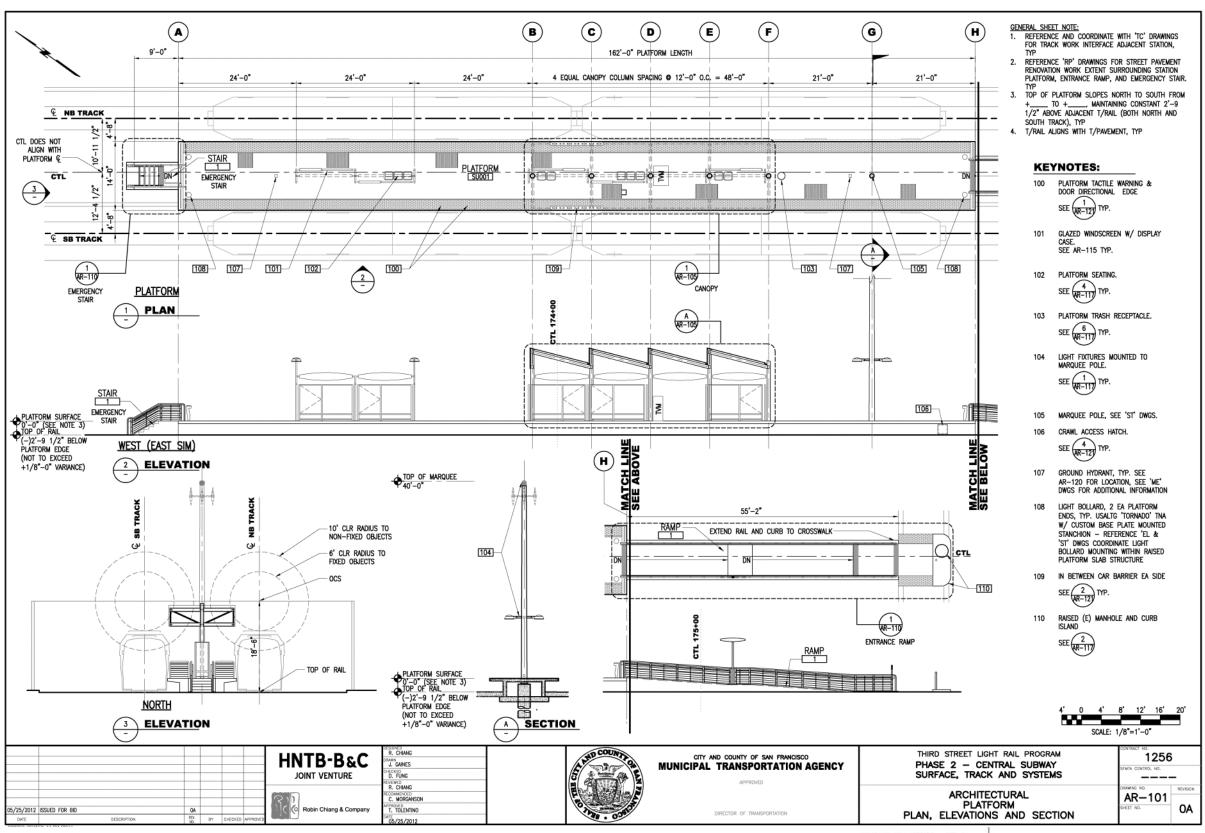

**April 16, 2012** 



# 4th and Brannan Surface Station

#### third street Connecting people. Connecting communities. PHASE 2 Chinatown Station central subway SUTTER ST. GEARY ST Union Square / Market Street Station Moscone Station 4th and Brannan 4<sup>th</sup> and King Station phase 1 + 2 alignment Mission Rock PHASE 1 -o UCSF/Mission Bay third street light rail -o Mariposa -o 20th Street O 23rd Street 23RD ST. -o Marin • Evans O Hudson/Innes ○ Kirkwood/La Salle O Oakdale/Palou O Revere/Shafter • Williams O Carroll -o Gilman/Paul HUNTERS POINT O Le Conte South O Arleta Sunnydale **SFMTA** Municipal Transportation Agency



### Platform Plan + Elevation









View from South





**Station Canopy Detail** 







# **View from Northwest**





#### Platform Plan, Elevation & Section





# **Canopy Details**





# **Canopy Details**





# **Canopy Details**





#### Windscreen Details





# **Paving Plan**