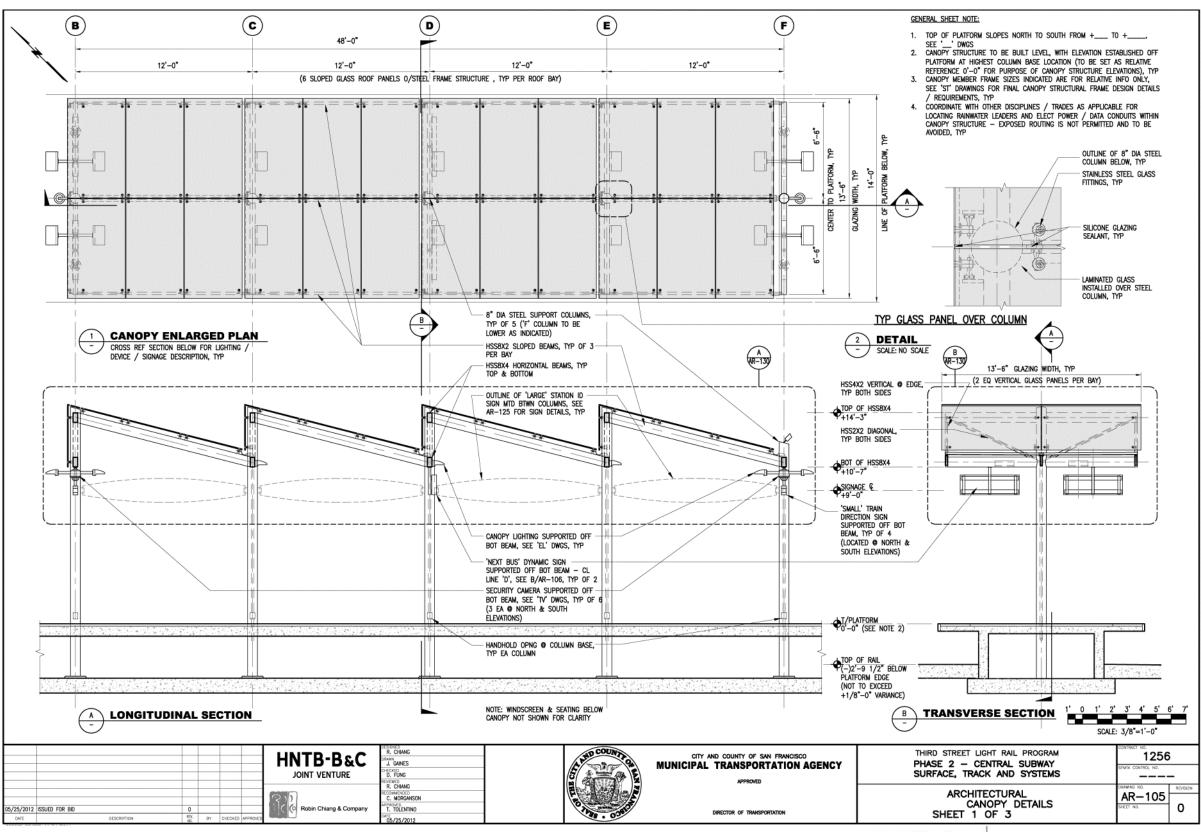

th and Brannan Surface Station

#### third street Connecting people. Connecting communities. PHASE 2 Chinatown Station central subway SUTTER ST. GEARY ST Union Square / Market Street Station Moscone Station 4th and Brannan 4<sup>th</sup> and King Station phase 1 + 2 alignment Mission Rock PHASE 1 -o UCSF/Mission Bay third street light rail -o Mariposa -o 20th Street O 23rd Street 23RD ST. -o Marin • Evans O Hudson/Innes ○ Kirkwood/La Salle O Oakdale/Palou O Revere/Shafter • Williams O Carroll -o Gilman/Paul HUNTERS POINT O Le Conte South O Arleta Sunnydale **SFMTA** Municipal Transportation Agency



### Platform Plan + Elevation









View from South





**Station Canopy Detail** 







# **View from Northwest**





#### Platform Plan, Elevation & Section





# **Canopy Details**





# **Canopy Details**





# **Canopy Details**





#### Windscreen Details





# **Paving Plan**