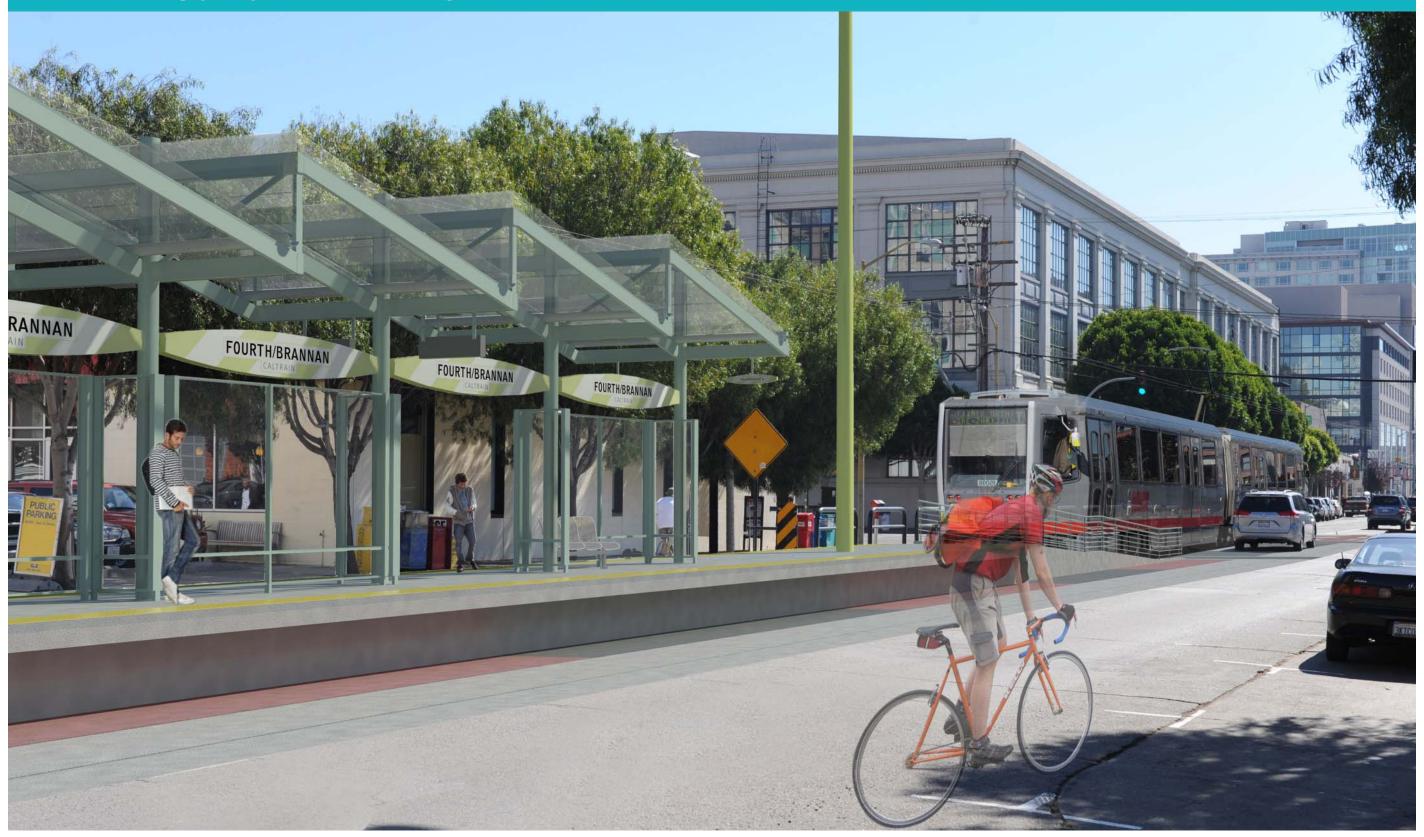

Commission Civic Design Review - Phase III

**April 16, 2012** 



# 4th and Brannan Surface Station

#### third street Connecting people. Connecting communities. PHASE 2 Chinatown Station central subway SUTTER ST. GEARY ST Union Square / Market Street Station Moscone Station 4th and Brannan 4<sup>th</sup> and King Station phase 1 + 2 alignment Mission Rock PHASE 1 -o UCSF/Mission Bay third street light rail -o Mariposa -o 20th Street O 23rd Street 23RD ST. -o Marin • Evans O Hudson/Innes ○ Kirkwood/La Salle O Oakdale/Palou O Revere/Shafter • Williams O Carroll -o Gilman/Paul HUNTERS POINT O Le Conte South O Arleta Sunnydale **SFMTA** Municipal Transportation Agency



### Platform Plan + Elevation









View from South





**Station Canopy Detail** 







# **View from Northwest**





#### Platform Plan, Elevation & Section





# **Canopy Details**





# **Canopy Details**





# **Canopy Details**





#### Windscreen Details





# **Paving Plan**