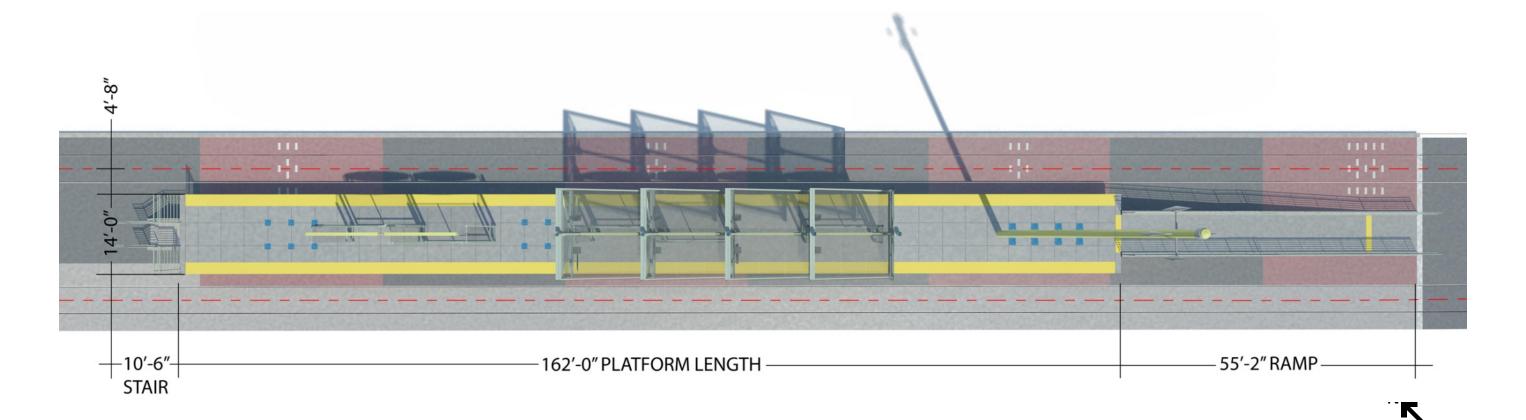

# Central Subway 4<sup>th</sup> & Brannan Surface Station

# San Francisco Arts Commission Civic Design Review - Phase III

**April 16, 2012** 



# 4th and Brannan Surface Station

#### third street Connecting people. Connecting communities. PHASE 2 Chinatown Station central subway SUTTER ST. GEARY ST Union Square / Market Street Station Moscone Station 4th and Brannan 4<sup>th</sup> and King Station phase 1 + 2 alignment Mission Rock PHASE 1 -o UCSF/Mission Bay third street light rail -o Mariposa -o 20th Street O 23rd Street 23RD ST. -o Marin • Evans O Hudson/Innes ○ Kirkwood/La Salle O Oakdale/Palou O Revere/Shafter • Williams O Carroll -o Gilman/Paul HUNTERS POINT O Le Conte South O Arleta Sunnydale **SFMTA** Municipal Transportation Agency



### Platform Plan + Elevation









View from South





**Station Canopy Detail** 







# **View from Northwest**





#### Platform Plan, Elevation & Section





# **Canopy Details**





# **Canopy Details**





# **Canopy Details**





#### Windscreen Details





# **Paving Plan**