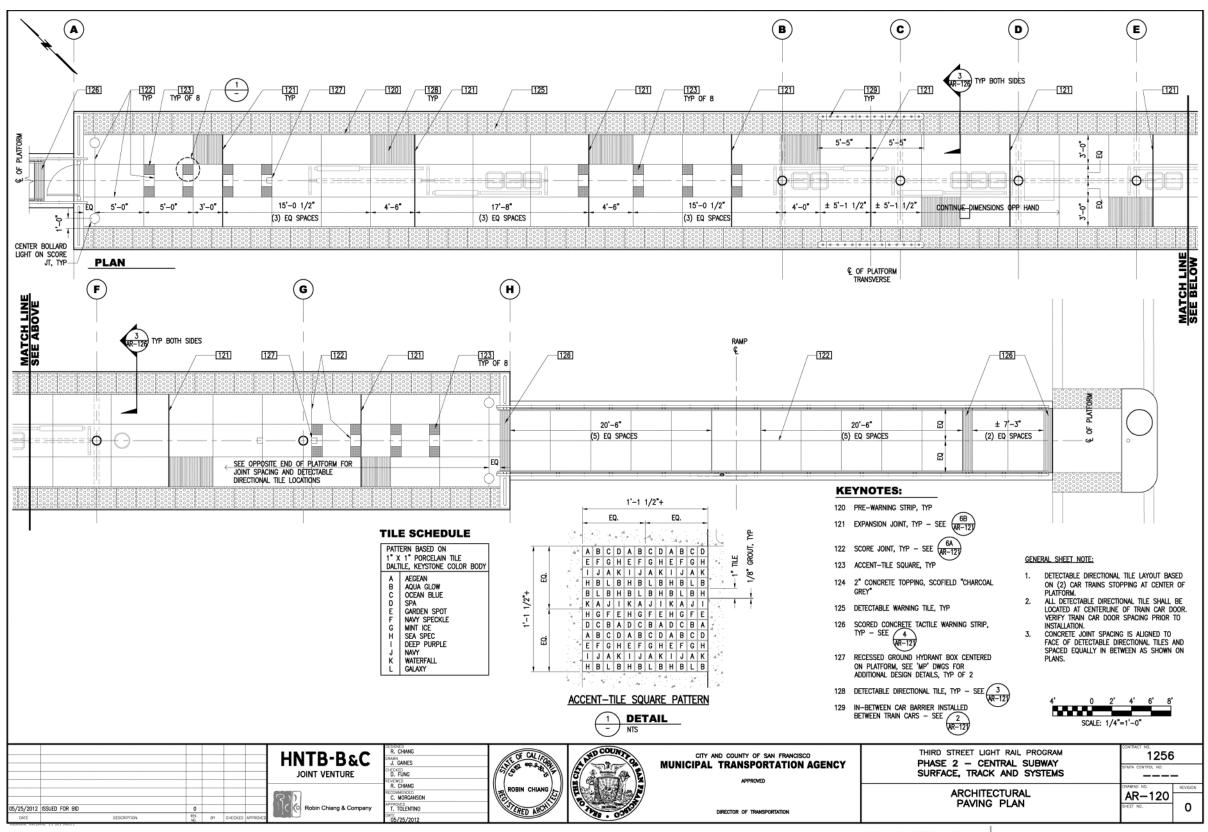

natown Station central subway SUTTER ST. GEARY ST Union Square / Market Street Station Moscone Station 4th and Brannan 4<sup>th</sup> and King Station phase 1 + 2 alignment Mission Rock PHASE 1 -o UCSF/Mission Bay third street light rail -o Mariposa -o 20th Street O 23rd Street 23RD ST. -o Marin • Evans O Hudson/Innes ○ Kirkwood/La Salle O Oakdale/Palou O Revere/Shafter • Williams O Carroll -o Gilman/Paul HUNTERS POINT O Le Conte South O Arleta Sunnydale **SFMTA** Municipal Transportation Agency



### Platform Plan + Elevation









View from South





**Station Canopy Detail** 







# **View from Northwest**





#### Platform Plan, Elevation & Section





# **Canopy Details**





# **Canopy Details**





# **Canopy Details**





#### Windscreen Details





# **Paving Plan**