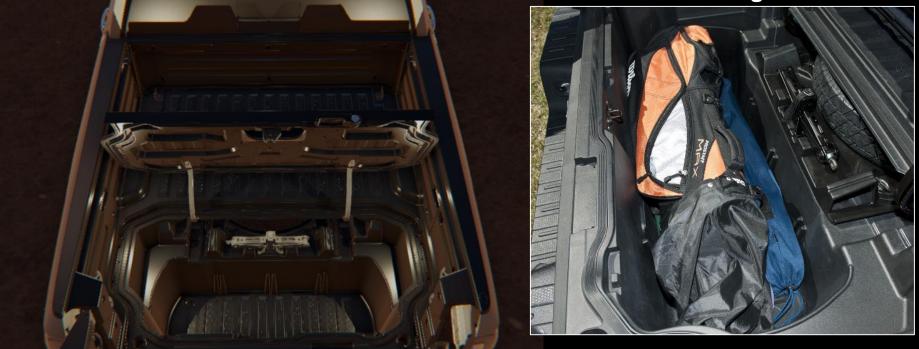

hes) (4 'x 8' building materials) 52 Over 5 feet long, **50** More than 4 feet Truck bed 7 feet with Side lining 60 tailgate down inch. Secure in-bed storage 1,584 lb. payload 48-62 61.3 44 59.9 42.5 60 40-Colorado Tacoma Colorado Tacoma

#### Cargo Zones : Flexible, Adaptable & Spacious

#### RIDGELINE

- Passenger space
- Accessible storage needed during commuting & travel
- **3** Secure interior zone
- 4 Truck bed
- Secure in-bed storage







## World First & Still Only Dual-Action Tailgate & In-Bed Trunk



#### **Dual-action Tailgate**



#### **In-bed Trunk**

Clean & secure storage for spare tire, jack & tools

Drain plug

Grocery bag hooks -



Flat trunk floor (Previous model has bump for silencer)

# Maximum Accessibility Greatest Utility off the Lot

#### RIDGELINE

Golf bag



# Maximum Accessibility Greatest Utility off the Lot

#### RIDGELINE

82 qt. Cooler



#### Wider, Longer, Better Truck Bed



Adaptable, capable & versatile bed



#### Wider, Longer, Better Truck Bed

#### RIDGELINE

The only truck in market that allows 4 ft. X 8 ft. sheet goods to lay flat



### Wider, Longer, Better Truck Bed

#### RIDGELINE





#### RIDGELINE



#### The Ultimate Tailgating Experience

#### RIDGELINE

Innovative class-exclusive tech turns the entire bed into an audio system



### The Ultimate Tailgating Experience

#### RIDGELINE



system

outlet provides up



The All-New 2017 Honda Ridgeline