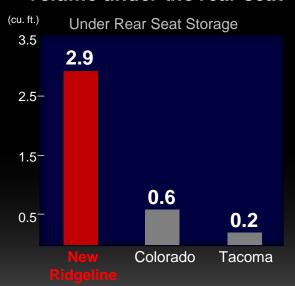

| 7 speaker<br>200 W         | 7 speaker<br>225 W | 8 speaker<br>540 W |
| Truck Bed<br>Audio  |                            |                    | <b>√</b>           |

#### Package : Flexible, Adaptable & Spacious

#### RIDGELINE

Provides more usability and maintains passenger comfort while keeping a small footprint



#### Cargo Zones : Flexible, Adaptable & Spacious

#### RIDGELINE

- Passenger space
- Accessible storage needed during commuting & travel
- 3 Secure interior zone
- 4 Truck bed
- **5** Secure in-bed storage





#### Cargo Zones : Flexible, Adaptable & Spacious

#### RIDGELINE

- Passenger space
- Accessible storage needed during commuting & travel
- **3** Secure interior zone
- 4 Truck bed
- Secure in-bed storage



### Best-in-class storage volume under the rear seat



#### Center Console Flexibility

#### RIDGELINE



Internal Sliding Tray
 Convenient for a cell phone



Movable Deck
 Items can be hidden
 Provides additional storage



2 Cupholders

Closing the Deck
 Provides place for easy access to things like food bags



• Large Console Bin

Accommodates bulkier items like flashlights, lock boxes, tool bags & iPads



#### Cargo Zones : Flexible, Adaptable & Spacious

#### RIDGELINE

- Passenger space
- Accessible storage needed during commuting & travel
- Secure interior zone
- 4 Truck bed
- **5** Secure in-bed storage



### Best-in-class cargo volume with rear seats folded



#### Rear Seat Flexibility

#### RIDGELINE

Enough space to store bulky cargo and to fit unwieldy items



Golf bags store under the seat and there's still room for passen