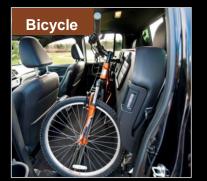

#### Rear Seat Flexibility

#### RIDGELINE

Enough space to store bulky cargo and to fit unwieldy items

Golf bags store under the seat and there's still room for passengers

Front tire can be left on

47" flat screen TV seat up or down