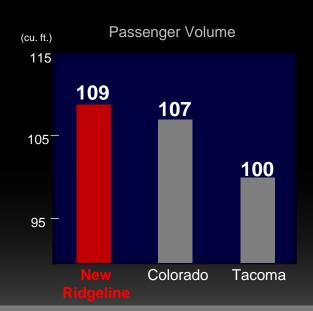

#### Best-in-Class Comfort

#### RIDGELINE

Most Passenger Volume

Most Rear Seat Cargo

Most Rear Seat Versatility

Best On-Road NVH