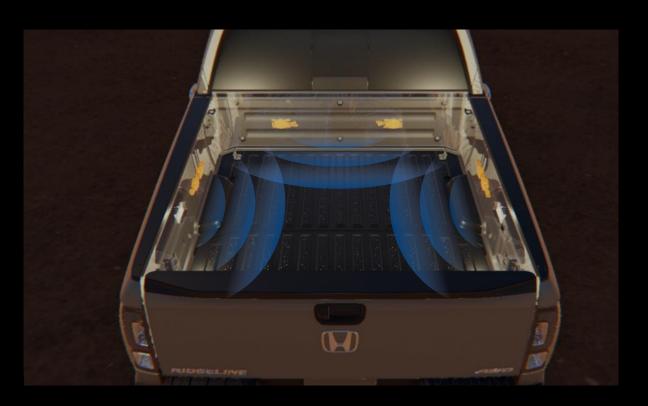

#### The Ultimate Tailgating Experience

#### RIDGELINE

Innovative class-exclusive tech turns the entire bed into an audio system