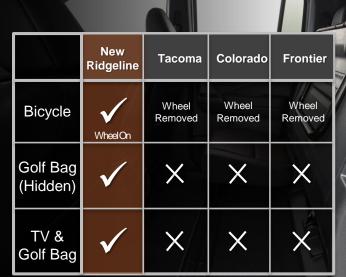

#### Rear Seat Flexibility

#### RIDGELINE

Enough space to store bulky cargo and to fit unwieldy items

Golf bags store under the seat and there's still room for passengers

Front tire can be left on

47" flat screen TV seat up or down