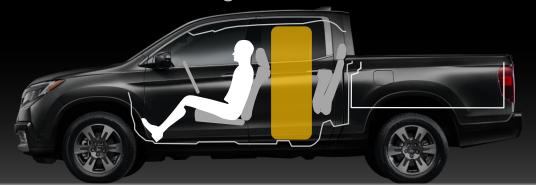

#### Cargo Zones : Flexible, Adaptable & Spacious

#### RIDGELINE

- Passenger space
- Accessible storage needed during commuting & travel
- 3 Secure interior zone
- 4 Truck bed
- **5** Secure in-bed storage

#### RIDGELINE

- Passenger space
- Accessible storage needed during commuting & travel
- **3** Secure interior zone
- 4 Truck bed
- Secure in-bed storage

#### RIDGELINE

- Passenger space
- Accessible storage needed during commuting & travel
- Secure interior zone
- 4 Truck bed
- **5** Secure in-bed storage

#### RIDGELINE

Passenger space Accessible storage needed during commuting & travel Bed Width Between **Bed Length** Wheelhouses Tailgate Up Secure interior zone (inches) (inches) (4 'x 8' building materials) 52 Over 5 feet long, **50** More than 4 feet Truck bed 7 feet with Side lining 60 tailgate down inch. Secure in-bed storage 1,584 lb. payload 48-62 61.3 44 59.9 42.5 60 40-Colorado Tacoma Colorado Tacoma