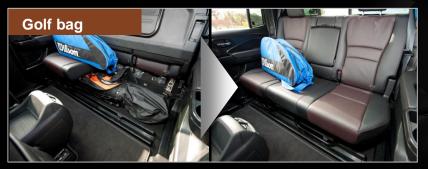

#### Rear Seat Flexibility

#### RIDGELINE

Enough space to store bulky cargo and to fit unwieldy items

Golf bags store under the seat and there's still room for passengers

Front tire can be left on

47" flat screen TV seat up or down