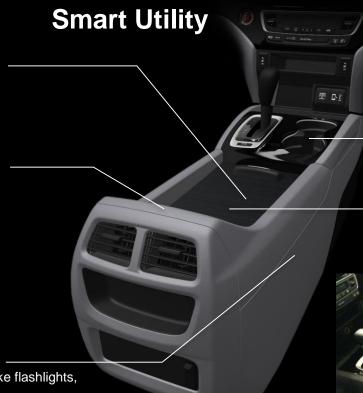

#### Center Console Flexibility

#### RIDGELINE

Internal Sliding Tray
 Convenient for a cell phone

Movable Deck
 Items can be hidden
 Provides additional storage

2 Cupholders

Closing the Deck
 Provides place for easy access to things like food bags

• Large Console Bin

Accommodates bulkier items like flashlights, lock boxes, tool bags & iPads