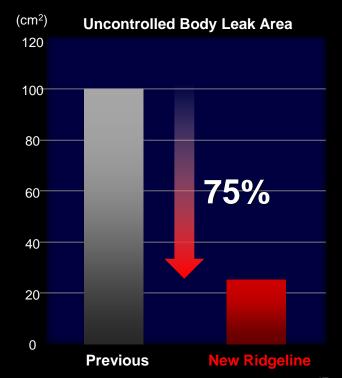

t unwieldy items



Golf bags store under the seat and there's still room for passengers



Front tire can be left on



47" flat screen TV seat up or down

#### Rear Seat Flexibility

#### RIDGELINE

Enough space to store bulky cargo and to fit unwieldy items



Golf bags store under the seat and there's still room for passengers



Front tire can be left on



47" flat screen TV seat up or down



#### **NVH Package**



#### Improved body sealing and sound insulation package

#### Strategic Use of Pillar Separators

Block noise paths

#### **Exterior Bed Panel Insulator**

Reduce incoming noise level



Block & absorb radiated noise

#### **Triple Door Sealing & Foam Barriers**

Block & reduce incoming noise level

■ Triple Door Sealing



Acoustic Windshield\* 5t FR & RR Door Glass





#### **NVH Performance**



#### Best in class on-road cabin isolation



Concrete Rain Groove Highway Noise

#### Best-in-Class Comfort

#### RIDGELINE

Most Passenger Volume

Most Rear Seat Cargo

Most Rear Seat Versatility

Best On-Road NVH



#### Cargo Zones : Flexible, Adaptable & Spacious

#### RIDGELINE

Passenger space Accessible storage needed during commuting & travel Bed Width Between **Bed Length** Wheelhouses Tailgate Up Secure interior zone (inches) (inches) (4 'x 8' building materials) 52 Over 5 feet long, **50** More than 4 feet Truck bed 7 feet with Side lining 60 tailgate down inch. Secure in-bed storage 1,584 lb. payload 48-62 61.3 44 59.9 42.5 60 40-Colorado Tacoma Colorado Tacoma

#### Cargo Zones : Flexible, Adaptable & Spacious

#### RIDGELINE

- Passenger space
-