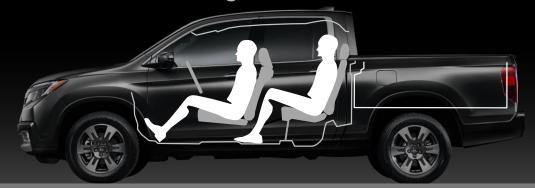

#### Package : Flexible, Adaptable & Spacious

#### RIDGELINE

Provides more usability and maintains passenger comfort while keeping a small footprint