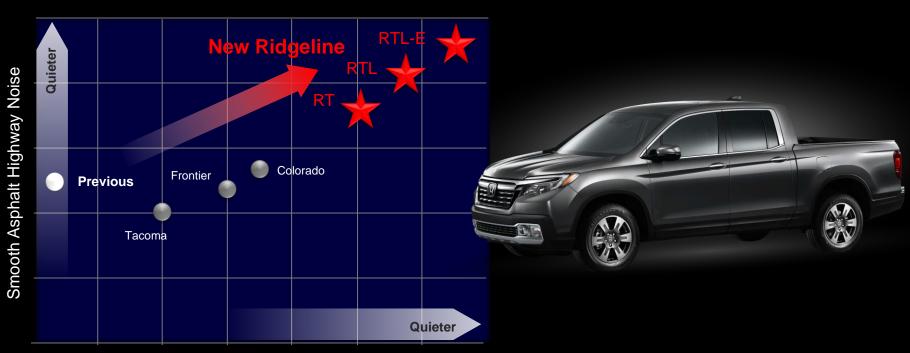

for passengers



Front tire can be left on



47" flat screen TV seat up or down

#### Rear Seat Flexibility

#### RIDGELINE

Enough space to store bulky cargo and to fit unwieldy items



Golf bags store under the seat and there's still room for passengers



Front tire can be left on



47" flat screen TV seat up or down



#### **NVH Package**



#### Improved body sealing and sound insulation package

#### Strategic Use of Pillar Separators

Block noise paths

#### **Exterior Bed Panel Insulator**

Reduce incoming noise level



Block & absorb radiated noise

#### **Triple Door Sealing & Foam Barriers**

Block & reduce incoming noise level

■ Triple Door Sealing



Acoustic Windshield\* 5t FR & RR Door Glass





#### **NVH Performance**



#### Best in class on-road cabin isolation



Concrete Rain Groove Highway Noise

#### Best-in-Class Comfort

#### RIDGELINE

Most Passenger Volume

Most Rear Seat Cargo

Most Rear Seat Versatility

Best On-Road NVH



#### Cargo Zones : Flexible, Adaptable & Spacious

#### RIDGELINE

Passenger space Accessible storage needed during commuting & travel Bed Width Between **Bed Length** Wheelhouses Tailgate Up Secure interior zone (inches) (inches) (4 'x 8' building materials) 52 Over 5 feet long, **50** More than 4 feet Truck bed 7 feet with Side lining 60 tailgate down inch. Secure in-bed storage 1,584 lb. payload 48-62 61.3 44 59.9 42.5 60 40-Colorado Tacoma Colorado Tacoma

#### Cargo Zones : Flexible, Adaptable & Spacious

#### RIDGELINE

- Passenger space
- Accessible storage needed during commuting & travel
- **3** Secure interi