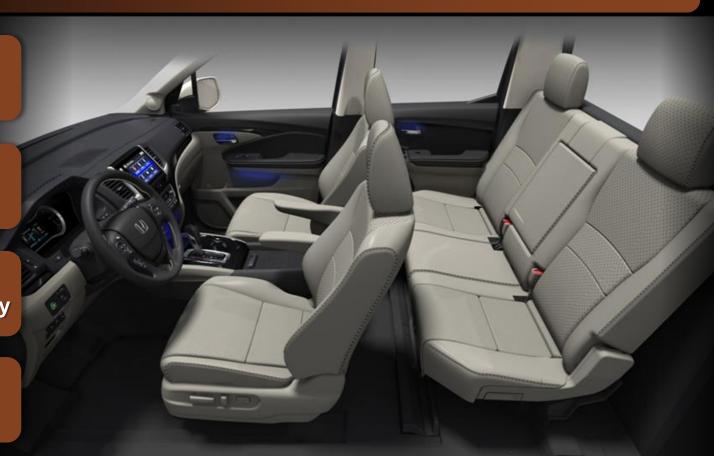

### Interior Design

#### **Interior Design Features**

#### RIDGELINE

- Soft Touch Dash & Door Linings
- Heated Steering Wheel
- Tri Zone AC controls
- Ambient Lighting

- 8" DA Audio
- 4.2" TFT MID
- Smart Start

#### **BLACK EDITION**

- Black Trim Upper Cabin
- Red Contrast Stitching
- Red Perforated Leather
- Red Ambient Lighting
- "Black Edition" Logo