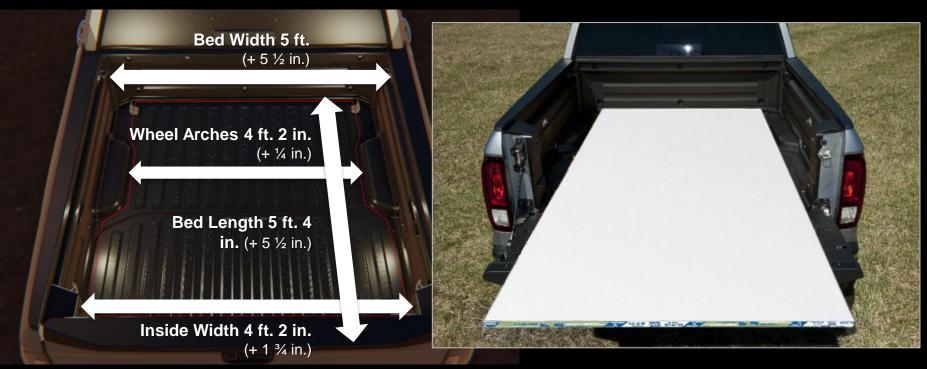

#### Wider, Longer, Better Truck Bed

Adaptable, capable & versatile bed

#### Wider, Longer, Better Truck Bed

#### RIDGELINE

The only truck in market that allows 4 ft. X 8 ft. sheet goods to lay flat

### Wider, Longer, Better Truck Bed