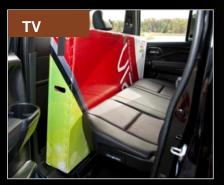

#### Rear Seat Flexibility

#### RIDGELINE

Enough space to store bulky cargo and to fit unwieldy items

Golf bags store under the seat and there's still room for passengers

Front tire can be left on

47" flat screen TV seat up or down