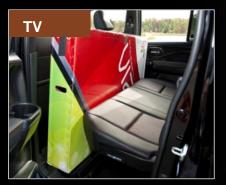

#### Rear Seat Flexibility

#### RIDGELINE

Enough space to store bulky cargo and to fit unwieldy items

Golf bags store under the seat and there's still room for passengers

Front tire can be left on

47" flat screen TV seat up or down