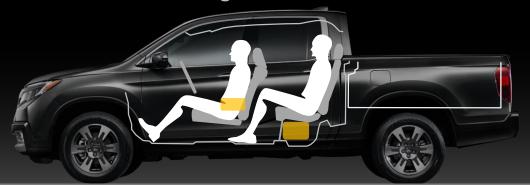

### Best-in-class cargo volume with rear seats folded

#### Rear Seat Flexibility

#### RIDGELINE

Enough space to store bulky cargo and to fit unwieldy items

Golf bags store under the seat and there's still room for passengers

Front tire can be left on

47" flat screen TV seat up or down