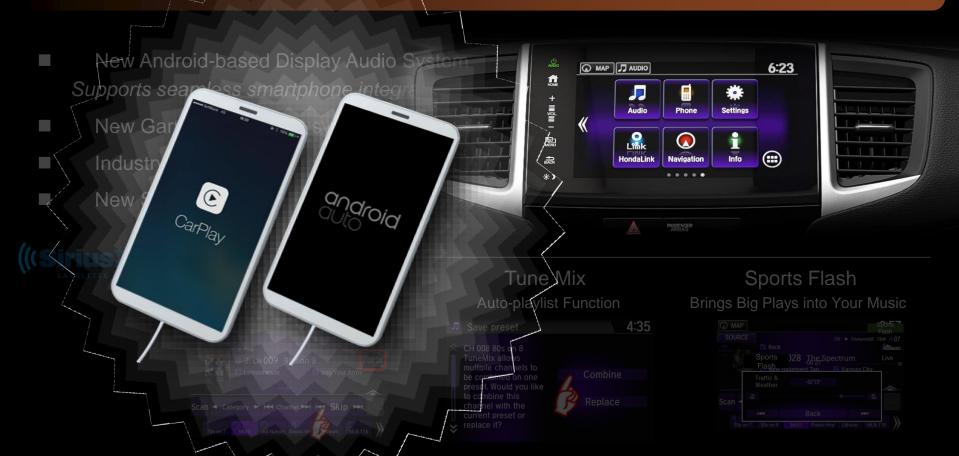

# Unified Audio Interface with Capacitive Touchscreen

#### Advanced Technologies & Premium Content

#### **In-cab Audio Systems**

|                     | RT<br>RTS,<br>SPORT<br>RTL | RTL-T              | RTL-E<br>BLACK     |
|---------------------|----------------------------|--------------------|--------------------|
| 5"<br>Display Audio | <b>√</b>                   |                    |                    |
| 8"<br>Display Audio |                            | <b>✓</b>           | <b>✓</b>           |
| Performance         | 7 speaker<br>200 W         | 7 speaker<br>225 W | 8 speaker<br>540 W |
| Truck Bed<br>Audio  |                            |                    | <b>√</b>           |