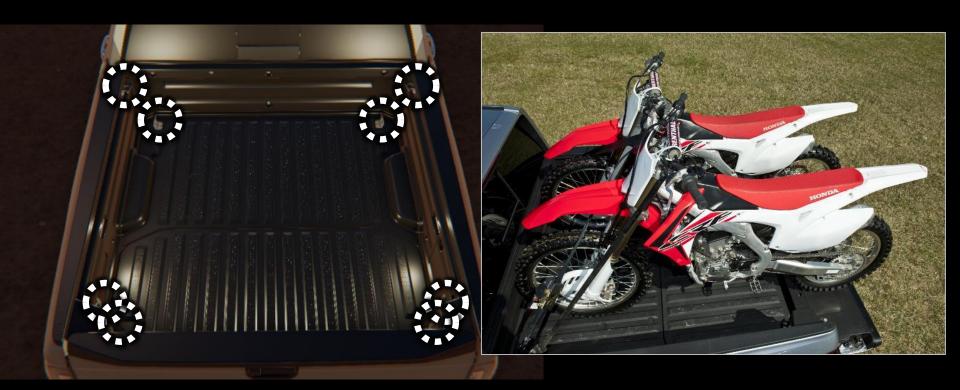

# Maximum Accessibility Greatest Utility off the Lot

#### RIDGELINE

Golf bag

#### RIDGELINE

82 qt. Cooler