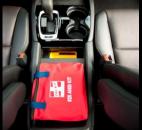

• Large Console Bin

Accommodates bulkier items like flashlights, lock boxes, tool bags & iPads