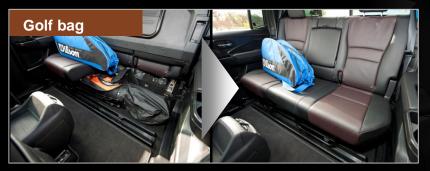

#### Rear Seat Flexibility

#### RIDGELINE

Enough space to store bulky cargo and to fit unwieldy items

Golf bags store under the seat and there's still room for passengers

Front tire can be left on

47" flat screen TV seat up or down