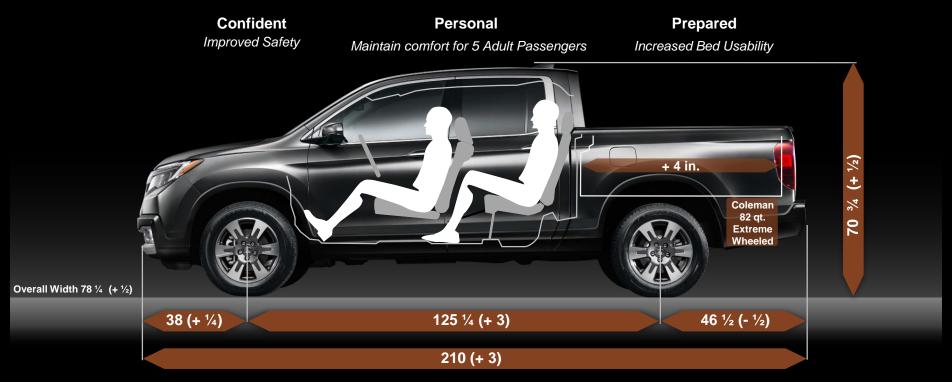

#### Wider, Longer, Better Truck Bed

Adaptable, capable & versatile bed

#### Wider, Longer, Better Truck Bed

#### RIDGELINE

The only truck in market that allows 4 ft. X 8 ft. sheet goods to lay flat

### Wider, Longer, Better Truck Bed