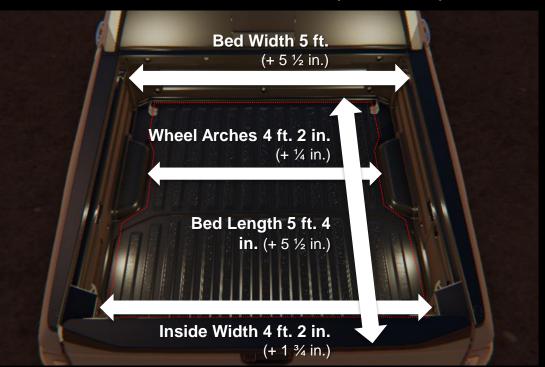

#### Wider, Longer, Better Truck Bed

Adaptable, capable & versatile bed

#### Wider, Longer, Better Truck Bed

#### RIDGELINE

The only truck in market that allows 4 ft. X 8 ft. sheet goods to lay flat

### Wider, Longer, Better Truck Bed