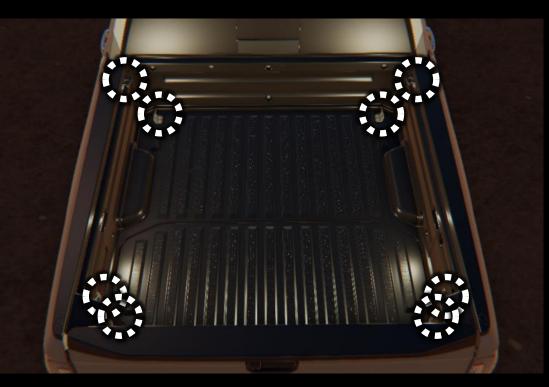

## World First & Still Only Dual-Action Tailgate & In-Bed Trunk

#### **Dual-action Tailgate**

#### **In-bed Trunk**

Clean & secure storage for spare tire, jack & tools

Drain plug

Grocery bag hooks -

Flat trunk floor (Previous model has bump for silencer)