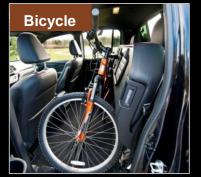

#### Rear Seat Flexibility

#### RIDGELINE

Enough space to store bulky cargo and to fit unwieldy items

Golf bags store under the seat and there's still room for passengers

Front tire can be left on

47" flat screen TV seat up or down