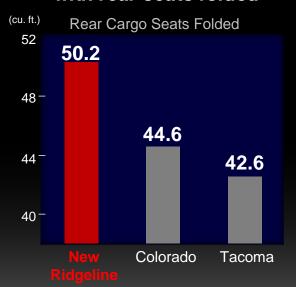

### Best-in-class cargo volume with rear seats folded

#### Rear Seat Flexibility

#### RIDGELINE

Enough space to store bulky cargo and to fit unwieldy items

Golf bags store under the seat and there's still room for passengers

Front tire can be left on

47" flat screen TV seat up or down