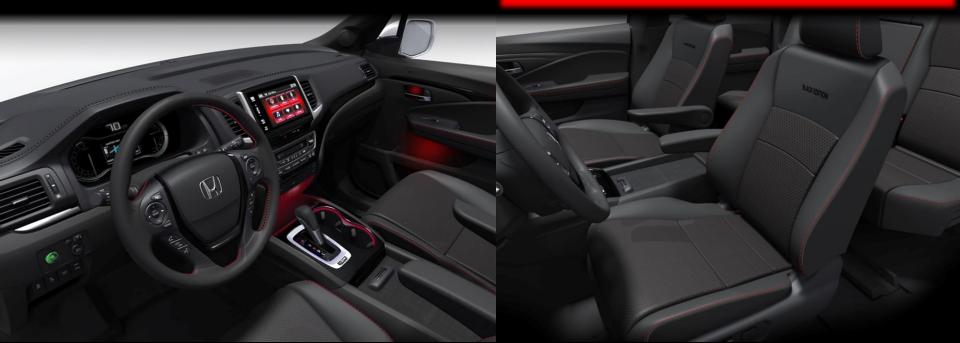

#### **BLACK EDITION**

- Black Trim Upper Cabin
- Red Contrast Stitching
- Red Perforated Leather
- Red Ambient Lighting
- "Black Edition" Logo