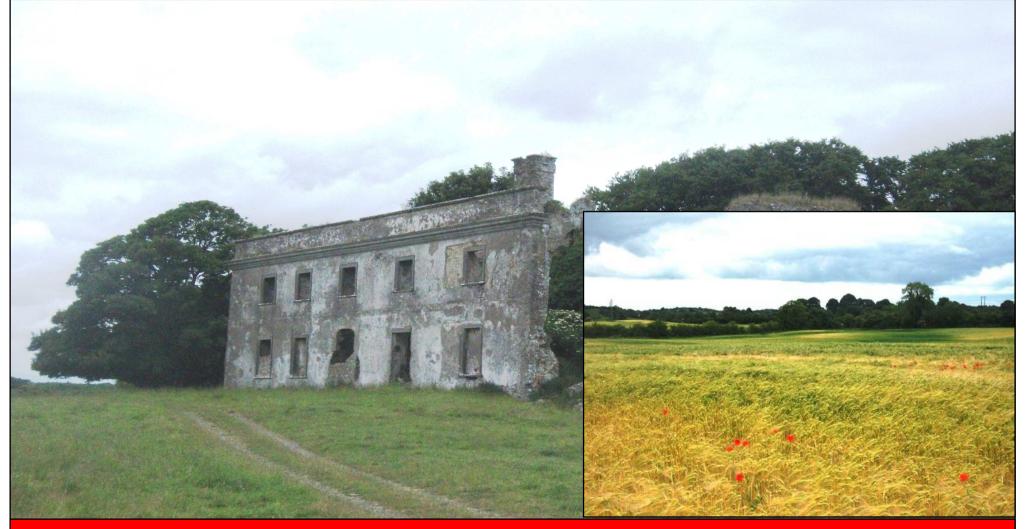

### DESCRIPTION

The lands are laid out in one block of approximately 163 acres (66 ha). At present the lands provide for 100 acres of tillage and 63 acres of pasture (approx.). Dangan Castle, which is in a ruinous state, overlooks the entire holding. To the rear of the castle lies a farmyard incorporating a stone bell tower and some outbuildings.