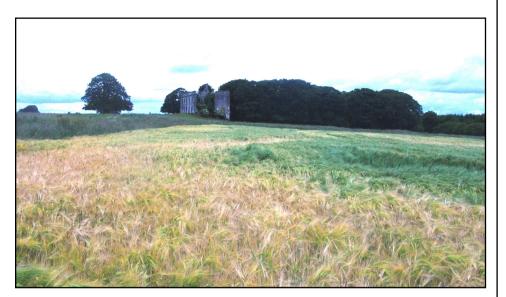

### DESCRIPTION

The lands are laid out in one block of approximately 163 acres (66 ha). At present the lands provide for 100 acres of tillage and 63 acres of pasture (approx.). Dangan Castle, which is in a ruinous state, overlooks the entire holding. To the rear of the castle lies a farmyard incorporating a stone bell tower and some outbuildings.