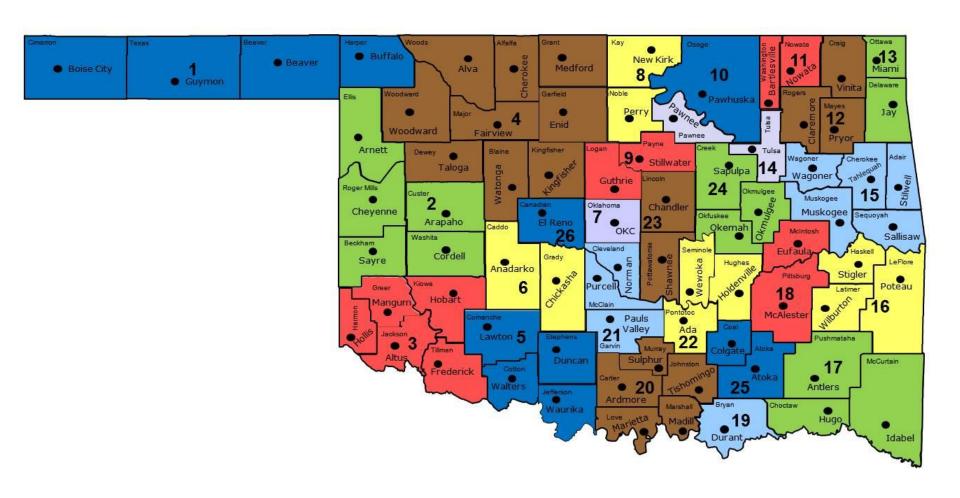

## District Court Judicial Districts with Counties

District 1:

Beaver, Cimarron, Harper, Texas

District 2:

Beckham, Custer, Ellis, Roger Mills, Washita

District 3:

Greer, Harmon, Kiowa, Jackson, Tillman

District 4:

Alfalfa, Blaine, Dewey, Garfield, Grant, Kingfisher, Major, Woods, Woodward

District 5:

Comanche, Cotton, Jefferson, Stephens

District 6: Caddo, Grady

District 7: Oklahoma

**District 8:** Kay, Noble

District 9: Logan, Payne

District 10: Osage

**District 11:** Nowata, Washington

**District 12:** Craig, Mayes, Rogers

**District 13:** Delaware, Ottawa

District 14: Pawnee, Tulsa

District 15:

Adair, Cherokee, Muskogee, Sequoyah, Wagoner

District 16: Haskell, Latimer, LeFlore

District 17: Choctaw, McCurtain, Pushmataha

District 18: McIntosh, Pittsburg

**District 19:** Bryan

District 20:

Carter, Johnston, Love, Marshall, Murray

District 21: Cleveland, Garvin, McClain

**District 22:** Hughes, Pontotoc, Seminole

**District 23:** Lincoln, Pottawatomie

District 24: Okfuskee, Okmulgee, Creek

District 25: Atoka, Coal

**District 26:** Canadian