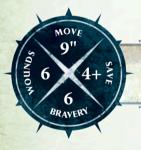

## **ORRUK BOAR CHARIOTS**

**MELEE WEAPONS** Attacks Range **To Hit To Wound** Rend Damage 2" Crew's Pigstikka Spears 2 4+ 4+ 1 1" War Boars' Tusks 4 4+ 4+ 1

## DESCRIPTION

A unit of Orruk Boar Chariots can have any number of models. Each chariot has a Crew of Orruks armed with Pigstikka Spears. The ramshackle chariots have Scythed Wheels and are drawn into battle by War Boars that bite and gore the foe with their sharp Tusks.

## **ABILITIES**

**Scythed Wheels:** Roll a dice after an Orruk Boar Chariot has successfully charged during its turn: on a 4 or more it inflicts D3 mortal wounds on an enemy unit within 1".

**Tusker Charge:** You can re-roll failed wound rolls when attacking with a War Boar's Tusks if its unit charged in the same turn.