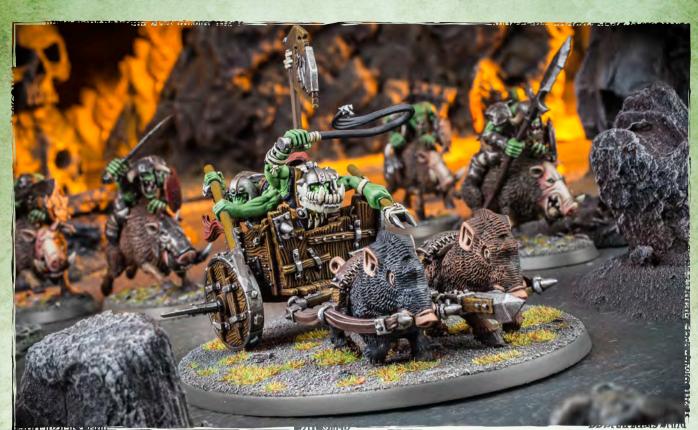

## **ORRUK BOAR CHARIOTS**

**MELEE WEAPONS** Attacks Range **To Hit To Wound** Rend Damage 2" Crew's Pigstikka Spears 2 4+ 4+ 1 1" War Boars' Tusks 4 4+ 4+ 1

## DESCRIPTION

A unit of Orruk Boar Chariots can have any number of models. Each chariot has a Crew of Orruks armed with Pigstikka Spears. The ramshackle chariots have Scythed Wheels and are drawn into battle by War Boars that bite and gore the foe with their sharp Tusks.

## **ABILITIES**

**Scythed Wheels:** Roll a dice after an Orruk Boar Chariot has successfully charged during its turn: on a 4 or more it inflicts D3 mortal wounds on an enemy unit within 1".

**Tusker Charge:** You can re-roll failed wound rolls when attacking with a War Boar's Tusks if its unit charged in the same turn.