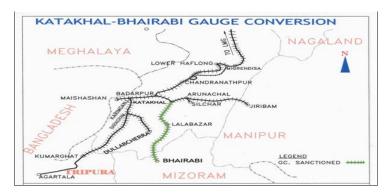

# Gauge Conversion of Katakhal to Bhairabi (84.00 Km.)

#### 1. Project Details

Ph-I (Ch. 0.00Km to Ch. 40.00 Km) Target: March 2015 (Subject to availability of fund)
Ph-II (Ch 40.00 Km to Ch. 84.00 Km) Target: March 2016 (Subject to availability of fund)

Rs. in Crs.

|                             |                                                     |                 |                        |                  | 2014-                   | 2015                |                                      |                                      |
|-----------------------------|-----------------------------------------------------|-----------------|------------------------|------------------|-------------------------|---------------------|--------------------------------------|--------------------------------------|
| Year of inclusion in Budget | Total Length                                        | Sanctioned Cost | Exp. Up to<br>Mar-2014 | Budget allotment | Exp. during<br>May-2014 | Cum. during<br>year | % financial progress during the year | Overall Financial<br>Progress (%age) |
| 1998-99                     | Assam-82.40 Km,<br>Mizoram-1.6 Km<br>Total:84.00 Km |                 | 133.584                | 20               | 1.862                   | 6.435               | 32.17%                               | 42.25%                               |

#### 2. Present Status of Works

| Activity                          | Total Scope | Physical Progress | % Progress |
|-----------------------------------|-------------|-------------------|------------|
| Land Acquisition (Hect.)          | 5.46        | 5                 | 91.58      |
| Earth Work (Lakh Cum.)            | 22.68       | 21.33             | 94.05      |
| Formation (Km.)                   | 84          | 74.6              | 88.81      |
| Major Bridge - Sub Strc. (Nos.)   | 16          | 16                | 100        |
| Major Bridge - Super Strc. (Nos.) | 16          | 15                | 93.75      |
| Minor Bridge (Nos.)               | 161         | 150               | 93.17      |
| Track Linking - Main Line (Km.)   | 84          | 30.324            | 36.1       |
| Overall Progress (Physical)       |             |                   | 85.35%     |