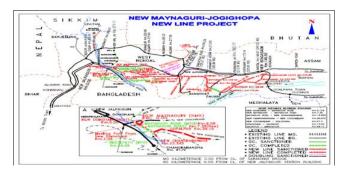

# New Maynaguri to Jogighopa New Line Project(226.83 KM)along with Gauge Conversion from New Mal Jn. to Changrabandha (62.05 Km)(Total-288.88 Km)

#### 1. Project Details

Golokganj-Gauripur (14 Km). Commissioned with G.C. of Fakiragram-Dhubri Section.
Ph I: New Coochbehar-Golakganj (58.92 Km). Commissioned on 2012.
Ph II: New Changrabandha-New Coochbehar. Engine Rolling Completed in 29/03/2013
Ph III: New Mal-Changrabanda (62.05 Km). Engine Rolling Completed Ph TV: Gouripur-Bilasipara (36.55 Km). Target: March'16 (E/Rolling)
Ph V: Bilasipara-Abhayapuri & YLink NMX-NOQ-MYGD(56.87 Km). Target: March'17 Rs. in Crs.

|                             |                                                          |                 |                        |                  | 2014-                   | 2015             |                                      |                                      |
|-----------------------------|----------------------------------------------------------|-----------------|------------------------|------------------|-------------------------|------------------|--------------------------------------|--------------------------------------|
| Year of inclusion in Budget | Total Length                                             | Sanctioned Cost | Exp. Up to<br>Mar-2014 | Budget allotment | Exp. during<br>May-2014 | Cum. during year | % financial progress during the year | Overall Financial<br>Progress (%age) |
| 2000-01                     | Assam:46.139Km,West<br>Bengal:58.77Km<br>Total:288.88 Km | 2483.04         | 1552.325               | 90               | 5.291                   | 28.841           | 32.05%                               | 63.68%                               |