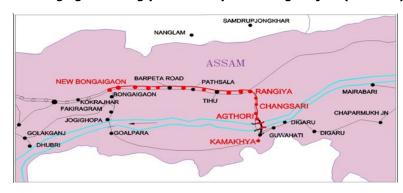

|                             |                                                     |                 |                        |                  | 2014-                   | 2015                |                                      |                                      |
|-----------------------------|-----------------------------------------------------|-----------------|------------------------|------------------|-------------------------|---------------------|--------------------------------------|--------------------------------------|
| Year of inclusion in Budget | Total Length                                        | Sanctioned Cost | Exp. Up to<br>Mar-2014 | Budget allotment | Exp. during<br>May-2014 | Cum. during<br>year | % financial progress during the year | Overall Financial<br>Progress (%age) |
| 1998-99                     | Assam-82.40 Km,<br>Mizoram-1.6 Km<br>Total:84.00 Km |                 | 133.584                | 20               | 1.862                   | 6.435               | 32.17%                               | 42.25%                               |