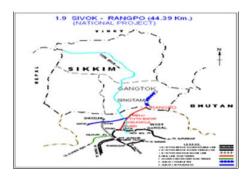

# New BG line from Sivok to Rangpo (44.39 Km) (National Project)

1. Project Details

Target: Not Fixed.

Rs. in Crs.

|                             |              |                 |                        |                  | 2014-                   | 2015                |                                      |                                      |
|-----------------------------|--------------|-----------------|------------------------|------------------|-------------------------|---------------------|--------------------------------------|--------------------------------------|
| Year of inclusion in Budget | Total Length | Sanctioned Cost | Exp. Up to<br>Mar-2014 | Budget allotment | Exp. during<br>May-2014 | Cum. during<br>year | % financial progress during the year | Overall Financial<br>Progress (%age) |
| 2008-09                     | 44.39 Km     | 3375.42         | 82.802                 | 50               | 0.726                   | 2.433               | 4.87%                                | 2.53%                                |

#### 2. Present Status of Works

| Activity                          | Total Scope | Physical Progress | % Progress |
|-----------------------------------|-------------|-------------------|------------|
| Land Acquisition (Hect.)          | 236         | 0                 | 0          |
| Earth Work (Lakh Cum.)            | 160         | 0                 | 0          |
| Formation (Km.)                   | 44.39       | 0                 | 0          |
| Major Bridge - Sub Strc. (Nos.)   | 26          | 0                 | 0          |
| Major Bridge - Super Strc. (Nos.) | 26          | 0                 | 0          |
| Minor Bridge (Nos.)               | 2           | 0                 | 0          |
| Tunnels (Rm.)                     | 31965       | 0                 | 0          |
| Track Linking - Main Line (Km.)   | 44.39       | 0                 | 0          |
|                                   |             |                   |            |
| Overall Progress (Physical)       |             |                   | 0%         |

# 3. Highlights

Nil

# 4. Assistance Required from Board

Ni

#### 5. Issues of Concern

• Handing over of 99.816 hect (West Bengal:87.856 hect, Sikkim:11.96 hect) Forest land.