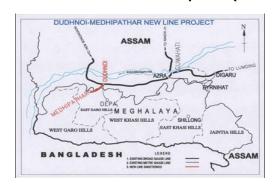

# New BG line from Dudhnoi to Mendipathar (19.75 Km.)

# 1. Project Details

Target: March-14 (Engine Rolling Done) Target: March -15 (Commissioning) Rs. in Crs.

|                             |                                                     |                 |                        |                  | 2014-                   | 2015                |                                      |                                      |
|-----------------------------|-----------------------------------------------------|-----------------|------------------------|------------------|-------------------------|---------------------|--------------------------------------|--------------------------------------|
| Year of inclusion in Budget | n Total Length                                      | Sanctioned Cost | Exp. Up to<br>Mar-2014 | Budget allotment | Exp. during<br>May-2014 | Cum. during<br>year | % financial progress during the year | Overall Financial<br>Progress (%age) |
| 1992-93                     | Assam-9.75 Km,<br>Meghalaya-10Km<br>Total:19.75 Kms |                 | 221.451                | 21               | 2.922                   | 9.218               | 43.9%                                | 93.11%                               |

# 2. Present Status of Works

| Activity                          | Total Scope | Physical Progress | % Progress |
|-----------------------------------|-------------|-------------------|------------|
| Land Acquisition (Hect.)          | 108.82      | 108.82            | 100        |
| Earth Work (Lakh Cum.)            | 37.79       | 37.79             | 100        |
| Formation (Km.)                   | 19.75       | 19.75             | 100        |
| Major Bridge - Sub Strc. (Nos.)   | 3           | 3                 | 100        |
| Major Bridge - Super Strc. (Nos.) | 3           | 3                 | 100        |
| Minor Bridge (Nos.)               | 52          | 52                | 100        |
| Track Linking - Main Line (Km.)   | 19.75       | 19.75             | 100        |
|                                   |             |                   |            |
| Overall Progress (Physical)       |             |                   | 100%       |

# 3. Highlights

- Engine Rolling for 1st 10 KM. done on 22.03.2013
- Engine Rolling for the balance 9.75 Km. Length done on 31.03.2014