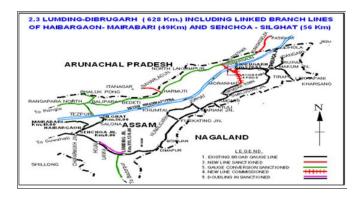

# G.C. Lumding-Dibrugarh including Branch lines 628 Km., Haibargaon- Mairabari (44.53 Km) and Senchoa-Silghat (61.85 Km)

1. Project Details

Target: Not Fixed
Rs. in Crs.

|                             |              |                 |                        |                  | 2014-                   | 2015                |                                      |                                      |
|-----------------------------|--------------|-----------------|------------------------|------------------|-------------------------|---------------------|--------------------------------------|--------------------------------------|
| Year of inclusion in Budget | Total Length | Sanctioned Cost | Exp. Up to<br>Mar-2014 | Budget allotment | Exp. during<br>May-2014 | Cum. during<br>year | % financial progress during the year | Overall Financial<br>Progress (%age) |
| 1993-94                     | 628 Km       | 971.2206        | 833.484                | 5                | 0                       | 0                   | 0%                                   | 85.82%                               |