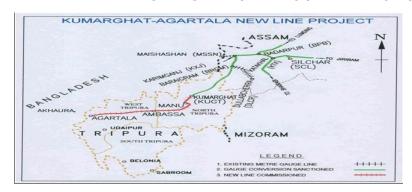

# New BG line from Kumarghat-Agartala (109 Km.) (National Project)

#### 1. Project Details

Target: Mar - 2016 (Commissioning on BG) Rs. in Crs.

|                             |              |                 |                        |                  | 2014-                   | 2015                |                                      |                                      |
|-----------------------------|--------------|-----------------|------------------------|------------------|-------------------------|---------------------|--------------------------------------|--------------------------------------|
| Year of inclusion in Budget | Total Length | Sanctioned Cost | Exp. Up to<br>Mar-2014 | Budget allotment | Exp. during<br>May-2014 | Cum. during<br>year | % financial progress during the year | Overall Financial<br>Progress (%age) |
| 1996-97                     | 109 Km       | 1242.25         | 955.943                | 125              | 0.418                   | 3.891               | 3.11%                                | 77.27%                               |

#### 3. Highlights

Nil

4. Assistance Required from Board

Ni

5. Issues of Concern