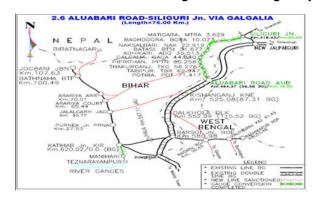

# Gauge Conversion of Aluabari Road-Siliguri Jn- via Galgalia (76.23 Km)

#### 1. Project Details

Project Completed and Commissioned on 2011 Rs. in Crs.

|                             |              |                 |                        |                  | 2014-                   | 2015                |                                      |                                      |
|-----------------------------|--------------|-----------------|------------------------|------------------|-------------------------|---------------------|--------------------------------------|--------------------------------------|
| Year of inclusion in Budget | Total Length | Sanctioned Cost | Exp. Up to<br>Mar-2014 | Budget allotment | Exp. during<br>May-2014 | Cum. during<br>year | % financial progress during the year | Overall Financial<br>Progress (%age) |
| 2006-07                     | 76.23 Km     | 485             | 417.141                | 2                | 0                       | 0                   | 0%                                   | 86.01%                               |