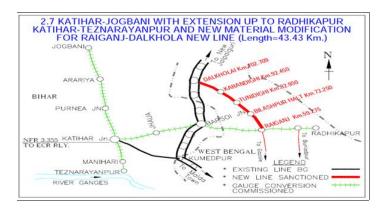

3. Highlights

Nil

4. Assistance Required from Board

Nil

5. Issues of Concern

Jogbani – Katihar – Barsoi – Radhikapur and Katihar - Teznarayanpur section (229.78Km) and Material Modification for New line from Raiganj to Dalkhola (43.43 Km)