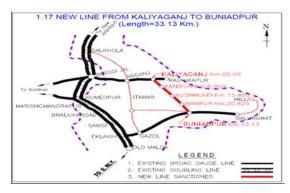

# New BG line from Kaliaganj to Buniadpur (33.10 Km)

1. Project Details

Target: Not Fixed Rs. in Crs.

|                             |              |                 |                        |                  | 2014-                   | 2015                |                                      |                                      |
|-----------------------------|--------------|-----------------|------------------------|------------------|-------------------------|---------------------|--------------------------------------|--------------------------------------|
| Year of inclusion in Budget | Total Length | Sanctioned Cost | Exp. Up to<br>Mar-2014 | Budget allotment | Exp. during<br>May-2014 | Cum. during<br>year | % financial progress during the year | Overall Financial<br>Progress (%age) |
| 2010-11                     | 33.10 Km     | 221.42          | 22.393                 | 3                | 0.001                   | 0.001               | 0.03%                                | 10.11%                               |