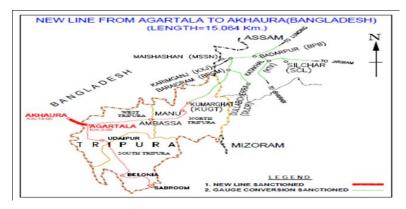

# New BG Line from Agartala to Akhura (Bangladesh) New Line Project (15.064 Km) (India-5.05 Km, Bangladesh-10.014 Km)

# 1. Project Details Target: Not Fixed Pe in Cre

|                             |                                                                         |                 |                        |                  |                         |                     |    | RS. In Crs.                          |
|-----------------------------|-------------------------------------------------------------------------|-----------------|------------------------|------------------|-------------------------|---------------------|----|--------------------------------------|
|                             |                                                                         |                 |                        |                  | 2014-                   | 2015                |    |                                      |
| Year of inclusion in Budget | Total Length                                                            | Sanctioned Cost | Exp. Up to<br>Mar-2014 | Budget allotment | Exp. during<br>May-2014 | Cum. during<br>year |    | Overall Financial<br>Progress (%age) |
| 2012-13                     | Tripura,India=5.05<br>Km,<br>Bangladesh=10.014<br>Km<br>Total:15.064 Km |                 | 0                      | 100              | 0                       | 0                   | 0% | 0%                                   |

#### 2. Present Status of Works

| Activity                          | Total Scope | Physical Progress | % Progress |
|-----------------------------------|-------------|-------------------|------------|
| Land Acquisition (Hect.)          | 69.5        | 0                 | 0          |
| Earth Work (Lakh Cum.)            | 16.33       | 0                 | 0          |
| Formation (Km.)                   | 15.064      | 0                 | 0          |
| Major Bridge - Sub Strc. (Nos.)   | 2           | 0                 | 0          |
| Major Bridge - Super Strc. (Nos.) | 2           | 0                 | 0          |
| Minor Bridge (Nos.)               | 25          | 0                 | 0          |
| Track Linking - Main Line (Km.)   | 15.064      | 0                 | 0          |
|                                   |             |                   |            |
| Overall Progress (Physical)       |             |                   | 0%         |

# 3. Highlights

Ni

4. Assistance Required from Board

Nil

5. Issues of Concern