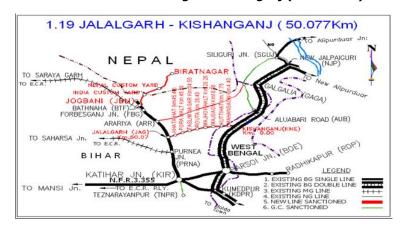

# New BG Line from Jalalgarh-Kishanganj (50.871 Km)

1. Project Details

Target: Not Fixed Rs. in Crs.

|                             |              |                 |                        |                  | 2014-                   | 2015                |                                      |                                      |
|-----------------------------|--------------|-----------------|------------------------|------------------|-------------------------|---------------------|--------------------------------------|--------------------------------------|
| Year of inclusion in Budget | Total Length | Sanctioned Cost | Exp. Up to<br>Mar-2014 | Budget allotment | Exp. during<br>May-2014 | Cum. during<br>year | % financial progress during the year | Overall Financial<br>Progress (%age) |
| 2008-09                     | 50.871 Km    | 359.86          | 2.22                   | 5                | 0                       | 0                   | 0%                                   | 0.62%                                |