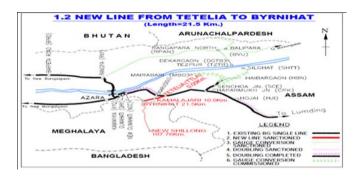

# New BG Line from Tetelia-Byrnihat as an alternative alignment to Azara-Byrnihat new line (21.50 Km.)(National Project)

# 1. Project Details

Target: Mar - 2017 (Sub. To availability of fund) Target: Mar - 2018 (With present funding level) Rs. in Crs.

| Year of inclusion in Budget | Total Length                                           | Sanctioned Cost | Exp. Up to<br>Mar-2014 | Budget allotment | Exp. during<br>May-2014 | Cum. during<br>year | % financial progress during the year | Overall Financial<br>Progress (%age) |
|-----------------------------|--------------------------------------------------------|-----------------|------------------------|------------------|-------------------------|---------------------|--------------------------------------|--------------------------------------|
| 2006-07                     | Assam-19.2<br>Km,Meghalaya-2.3<br>Km<br>Total:21.50 Km | 430.33          | 181.186                | 100              | 0.438                   | 4.6                 | 4.6%                                 | 43.17%                               |

#### 2. Present Status of Works

| Activity                          | Total Scope | Physical Progress | % Progress |
|-----------------------------------|-------------|-------------------|------------|
| Land Acquisition (Hect.)          | 158.21      | 102.216           | 64.61      |
| Earth Work (Lakh Cum.)            | 115.3       | 5.63              | 4.88       |
| Formation (Km.)                   | 21.5        | 0                 | 0          |
| Major Bridge - Sub Strc. (Nos.)   | 5           | 1                 | 20         |
| Major Bridge - Super Strc. (Nos.) | 5           | 0                 | 0          |
| Minor Bridge (Nos.)               | 22          | 7                 | 31.82      |
| Tunnels (Rm.)                     | 300         | 0                 | 0          |
| Track Linking - Main Line (Km.)   | 22.5        | 0                 | 0          |
| Overall Progress (Physical)       |             |                   | 15.16%     |

# 3. Highlights

Nil

4. Assistance Required from Board

Nil

5. Issues of Concern