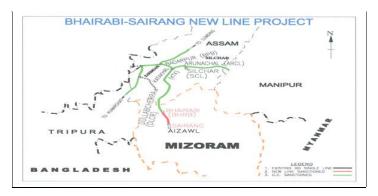

# New BG line from Bhairabi to Sairang (51.38 Km) (National Project)

# 1. Project Details

Target: Not Fixed Rs. in Crs.

|                             |              |                 |                        |                  | 2014-                   | 2015                |                             |                                      |
|-----------------------------|--------------|-----------------|------------------------|------------------|-------------------------|---------------------|-----------------------------|--------------------------------------|
| Year of inclusion in Budget | Total Length | Sanctioned Cost | Exp. Up to<br>Mar-2014 | Budget allotment | Exp. during<br>Mav-2014 | Cum. during<br>year | % financial progress during | Overall Financial<br>Progress (%age) |
|                             |              |                 |                        |                  | May 2011                | ycui                | the year                    |                                      |
| 2008-09                     | 51.38 Km     | 2393.48         | 171.5                  | 200              | 1.949                   | 3.329               | 1.66%                       | 7.3%                                 |

#### 2. Present Status of Works

| Activity                          | Total Scope | Physical Progress | % Progress |
|-----------------------------------|-------------|-------------------|------------|
| Land Acquisition (Hect.)          | 427.28      | 310.848           | 72.75      |
| Earth Work (Lakh Cum.)            | 140         | 0.89              | 0.64       |
| Formation (Km.)                   | 51.3        | 0                 | 0          |
| Major Bridge - Sub Strc. (Nos.)   | 42          | 0                 | 0          |
| Major Bridge - Super Strc. (Nos.) | 42          | 0                 | 0          |
| Minor Bridge (Nos.)               | 154         | 0                 | 0          |
| Track Linking - Main Line (Km.)   | 51.048      | 0                 | 0          |
| Overall Progress (Physical)       | I           |                   | 10.48%     |

#### 3. Highlights

Nil

# 4. Assistance Required from Board

Nil

#### 5. Issues of Concern

 $\bullet$  Handing over of 74.488 hect forest land from MOEF/New Delhi.

Forest clearance application submitted to state Govt, Mizoram on 12/12/2011. Proposal approved in principle by MOEF New Delhi on 26/07/2013. Railway deposited the cost of forest land on 21/11/2013. Final approval from MoEF/New Delhi is awaited.