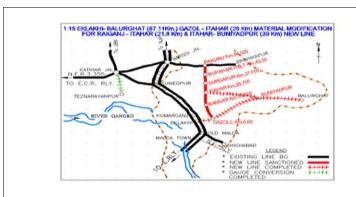

# New BG Line from Gazole to Itahar(27.20 Km), Itahar-Raiganj(22.16 Km) & Iatahar-Buniadpur(27.095 Km) as a Material Modification of Eklakhi to Balurghat new line project: (Total =163.565 Km)

# 1. Project Details

Target: Not Fixed Rs. in Crs.

| Year of inclusion in Budget | Total Length | Sanctioned Cost | Exp. Up to<br>Mar-2014 | Budget allotment | Exp. during<br>May-2014 | Cum. during<br>year | % financial progress during the year | Overall Financial<br>Progress (%age) |
|-----------------------------|--------------|-----------------|------------------------|------------------|-------------------------|---------------------|--------------------------------------|--------------------------------------|
| 1983-84                     | 163.565 Km   | 703.18          | 252.604                | 10               | 0.242                   | 1.533               | 15.33%                               | 36.14%                               |

# 2. Present Status of Works

| Activity                          | Total Scope | Physical Progress | % Progress |
|-----------------------------------|-------------|-------------------|------------|
| Land Acquisition (Hect.)          | 431.973     | 1.48              | 0.34       |
| Earth Work (Lakh Cum.)            | 49          | 0                 | 0          |
| Formation (Km.)                   | 76.455      | 0                 | 0          |
| Major Bridge - Sub Strc. (Nos.)   | 24          | 0                 | 0          |
| Major Bridge - Super Strc. (Nos.) | 24          | 0                 | 0          |
| Minor Bridge (Nos.)               | 125         | 0                 | 0          |
| Track Linking - Main Line (Km.)   | 76.455      | 0                 | 0          |
|                                   |             |                   |            |
| Overall Progress (Physical)       | ·           |                   | 0.05%      |

#### 3. Highlights

Nil

4. Assistance Required from Board

Nil

5. Issues of Concern

Paucity of fund