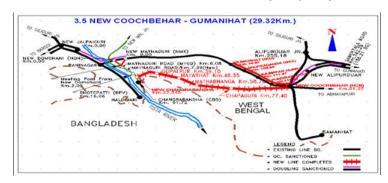

# New Coochbehar - Gumanihat Patch Doubling Project (29.32 Km)

#### 1. Project Details

Ph-I - New Coochbehar - Pundibari (10.29 Km). Target:Mar - 2017 (Sub. To availability of fund) Ph-II-Pundibari-Gumanihat(19.03 Km). Target: Not Fixed

|                             |              |                 |                        | 2014-2015        |                         |                     |                                      |                                      |
|-----------------------------|--------------|-----------------|------------------------|------------------|-------------------------|---------------------|--------------------------------------|--------------------------------------|
| Year of inclusion in Budget | Total Length | Sanctioned Cost | Exp. Up to<br>Mar-2014 | Budget allotment | Exp. during<br>May-2014 | Cum. during<br>year | % financial progress during the year | Overall Financial<br>Progress (%age) |
| 2012-13                     | 29.32 Km     | 283.55          | 1.101                  | 25               | 2.193                   | 3.916               | 15.67%                               | 1.77%                                |

#### 2. Present Status of Works

| Total Scope | Physical Progress             | % Progress                              |
|-------------|-------------------------------|-----------------------------------------|
| 10.2        | 0                             | 0                                       |
| 29.32       | 0                             | 0                                       |
| 8           | 0                             | 0                                       |
| 8           | 0                             | 0                                       |
| 18          | 0                             | 0                                       |
| 29.32       | 0                             | 0                                       |
|             |                               | 0%                                      |
|             | 10.2<br>29.32<br>8<br>8<br>18 | 10.2 0<br>29.32 0<br>8 0<br>8 0<br>18 0 |

#### 3. Highlights

• Final location survey completed.L-Section is approved by Division and Construction HQ. The same is lying at Openline HQ for approval. All Yard plan finalised and submitted on 21-01-2014 to APDJ Division for approval of Divisional Officers. Geotech investigation for Major/Minor Bridge and Embankment is completed.

#### 4. Assistance Required from Board

Ni

# 5. Issues of Concern