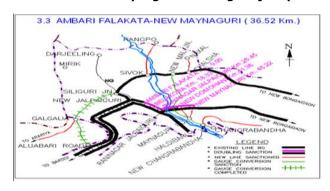

# Ambari Falakata - New Maynaguri Doubling Project ( 36.52 Km.)

#### 1. Project Details

Phase-I (Ambari Falakat-Belakoba) (10.3 Km)-Target: March 2014 (Completed) Phase -II (Belakoba-Raninagar Jalpaiguri) (8.12 Km) Target: March 2016 (Subject to Availability of Funds) Phase -III Raninagar Jalpaiguri-Maynaguri (18.10 Km) Target: Not-Fixed

Rs. in Crs.

Year of inclusion Exp. Up to % financial Overall Financial Cum. during Total Length Sanctioned Cost Exp. during Mar-2014 **Budget allotment** in Budget progress during Progress (%age) May-2014 year the year 2011-12 312.12 76.781 0.336 5.819 14.55% 26.46%

#### 2. Present Status of Works

| Activity                          | Total Scope | Physical Progress                              | % Progress |
|-----------------------------------|-------------|------------------------------------------------|------------|
| Land Acquisition (Hect.)          | 7.4         | 0                                              | 0          |
| Earth Work (Lakh Cum.)            | 7.3         | 2.8                                            | 38.36      |
| Formation (Km.)                   | 37.07       | 10.3                                           | 27.79      |
| Major Bridge - Sub Strc. (Nos.)   | 10          | 1                                              | 10         |
| Major Bridge - Super Strc. (Nos.) | 10          | 1                                              | 10         |
| Minor Bridge (Nos.)               | 32          | 13                                             | 40.62      |
| Track Linking - Main Line (Km.)   | 37.07       | 10.3                                           | 27.79      |
|                                   |             |                                                |            |
| Overall Progress (Physical)       | •           | <u>.                                      </u> | 22.08%     |