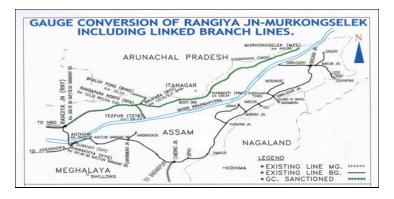

# Gauge Conversion of Rangiya-Murkongselek including finger line of Balipara Bhalukpong (505 Km.)(National Project)

#### 1. Project Details

Target- Overall- March 2014 (Engine Rolling Done)
Target Overall-March 2015 (Commissioning)

|                             |                                                 |                 |                        |                  | 2014-                   | 2015                |                                      |                                      |
|-----------------------------|-------------------------------------------------|-----------------|------------------------|------------------|-------------------------|---------------------|--------------------------------------|--------------------------------------|
| Year of inclusion in Budget | Total Length                                    | Sanctioned Cost | Exp. Up to<br>Mar-2014 | Budget allotment | Exp. during<br>May-2014 | Cum. during<br>year | % financial progress during the year | Overall Financial<br>Progress (%age) |
| 2003-04                     | Assam-504 Km,<br>Arun.Prad-1Km<br>Total:505 Kms | 3019.17         | 2662.089               | 500              | 32.81                   | 128.931             | 25.79%                               | 92.44%                               |

#### 2. Present Status of Works

| Activity                          | Total Scope | Physical Progress | % Progress |
|-----------------------------------|-------------|-------------------|------------|
| Land Acquisition (Hect.)          | 57.72       | 36.84             | 63.83      |
| Earth Work (Lakh Cum.)            | 89.96       | 87.687            | 97.47      |
| Formation (Km.)                   | 503.713     | 486.243           | 96.53      |
| Major Bridge - Sub Strc. (Nos.)   | 210         | 207               | 98.57      |
| Major Bridge - Super Strc. (Nos.) | 210         | 200               | 95.24      |
| Minor Bridge (Nos.)               | 662         | 659               | 99.55      |
| Track Linking - Main Line (Km.)   | 503.713     | 469.243           | 93.16      |
|                                   |             |                   |            |
| Overall Progress (Physical)       |             |                   | 92.05%     |

#### 3. Highlights

- 1. Rangia-Rangapara North-Dekorgaon (144.48 Km).
- Engine Rolling done on 17/03/2012
- CRS inspection Completed on 07/11/2013.
- Passenger Service Started from 04/01/2014
- 2. Rangapara North-North Lakhimpur(172 KM)
- Engine Rolling done on 26/03/2013
- CRS inspection Completed for Rangapara North-Harmuti(142.7 Km) on 28/03/2014.
- Passenger Service Started in Rangapara North-Harmuti Section on 07/04/2014
- 3. North Lakhimpur-Murkonselek (154 Km)
- Engine Rolling done on 30/03/2014