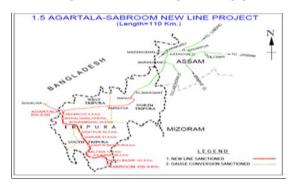

# New BG Line From Agartala-Sabroom (112 Km.) (National Project)

# 1. Project Details

Target Ph-I: Agartala Udaipur - Mar-2015 Target Ph-II: Udaipur Sabroom - Mar 2017 Rs. in Crs.

|                             |              |                 |                        |                  | 2014-                   | 2015                |                                      |                                      |
|-----------------------------|--------------|-----------------|------------------------|------------------|-------------------------|---------------------|--------------------------------------|--------------------------------------|
| Year of inclusion in Budget | Total Length | Sanctioned Cost | Exp. Up to<br>Mar-2014 | Budget allotment | Exp. during<br>May-2014 | Cum. during<br>year | % financial progress during the year | Overall Financial<br>Progress (%age) |
| 2008-09                     | 112 km       | 1741            | 546.606                | 500              | 43.986                  | 62.498              | 12.5%                                | 34.99%                               |

#### 2. Present Status of Works

| Activity                          | Total Scope | Physical Progress | % Progress |
|-----------------------------------|-------------|-------------------|------------|
| Land Acquisition (Hect.)          | 807.11      | 596.73            | 73.93      |
| Earth Work (Lakh Cum.)            | 265.35      | 92.07             | 34.7       |
| Formation (Km.)                   | 114.39      | 10.7              | 9.35       |
| Major Bridge - Sub Strc. (Nos.)   | 28          | 9                 | 32.14      |
| Major Bridge - Super Strc. (Nos.) | 28          | 7                 | 25         |
| Minor Bridge (Nos.)               | 248         | 79                | 31.85      |
| Track Linking - Main Line (Km.)   | 114.39      | 10.7              | 9.35       |
| Overall Progress (Physical)       |             |                   | 30.9%      |

#### 5. Issues of Concern

• Handing over of 198.051 hect. Forest land including 9.94 hect Trishna Wild Life Sanctuary Forest is pending with MoEF/New Delhi. Last Meeting held with Chief Secretary & Transport Minister, Govt Of Tripura on 16/04/2014.