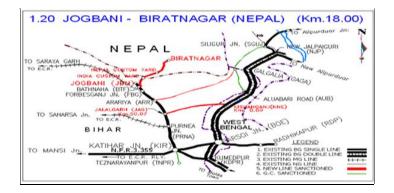

# New BG line from Jogbani to Biratnagar (Nepal) (18.601 Km.)(Nepal-13.156 Km,India-5.445 Km)

# 1. Project Details

Target: Mar-2016 Rs. in Crs.

|                             |                                                       |                 |                        |                  | 2014-                   | 2015                |                                      |                                      |
|-----------------------------|-------------------------------------------------------|-----------------|------------------------|------------------|-------------------------|---------------------|--------------------------------------|--------------------------------------|
| Year of inclusion in Budget | Total Length                                          | Sanctioned Cost | Exp. Up to<br>Mar-2014 | Budget allotment | Exp. during<br>May-2014 | Cum. during<br>year | % financial progress during the year | Overall Financial<br>Progress (%age) |
| 2010-11                     | India:5.445 Km,<br>Nepal: 13.156 Km<br>Total:18.60 Km |                 | 148.334                | 100              | 0                       | 0                   | 0%                                   | 61.42%                               |

#### 3. Highlights

Nil