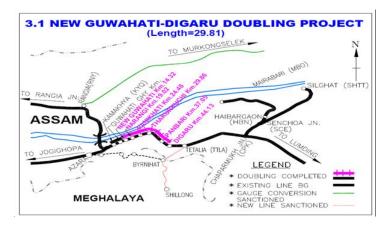

|
| Formation (Km.)                   | 34.98       | 0                 | 0          |
| Major Bridge - Sub Strc. (Nos.)   | 5           | 0                 | 0          |
| Major Bridge - Super Strc. (Nos.) | 5           | 0                 | 0          |
| Minor Bridge (Nos.)               | 37          | 0                 | 0          |
| Track Linking - Main Line (Km.)   | 34.98       | 0                 | 0          |
|                                   |             |                   |            |
| Overall Progress (Physical)       |             |                   | 0%         |

# 3. Highlights

• Work could not start due to shortage of funds.

## 4. Assistance Required from Board

Nil

### 5. Issues of Concern

# New Guwahati - Digaru - Patch doubling (30.18 Km.) (Completed)



# 1. Project Details

 $Ph-I:NGC-Narengi=5.12~KM.~CRS~inspection~completed~on~14/12/2010.\\ Ph-II:Thakurkuchi-Digaru=15.30~Km.~CRS~inspection~completed~on~30/01/2011.\\ Ph-III:Narengi-Thakurkuchi=9.76~Km.~CRS~inspection~completed~on~19/05/2011.$ 

| Year of inclusion in Budget | Total Length | Sanctioned Cost | Exp. Up to<br>Mar-2014 | Budget allotment | Exp. during<br>May-2014 | Cum. during<br>year | % financial progress during the year | Overall Financial<br>Progress (%age) |
|-----------------------------|--------------|-----------------|------------------------|------------------|-------------------------|---------------------|--------------------------------------|--------------------------------------|
| 2007-08                     | 31 Km        | 182.9           | 147.018