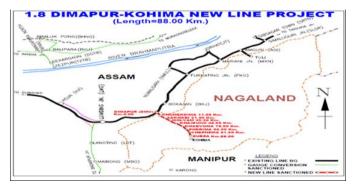

# New line from Dimapur to Zubza (88 Km) Now Dhansiri- Sukhobi- Zubza (91.75 Km) (National Project)

1. Project Details

Target: Not Fixed Rs. in Crs.

|                             |              |                 |                        |                  | 2014-                   | 2015                |          |                                      |
|-----------------------------|--------------|-----------------|------------------------|------------------|-------------------------|---------------------|----------|--------------------------------------|
| Year of inclusion in Budget | Total Length | Sanctioned Cost | Exp. Up to<br>Mar-2014 | Budget allotment | Exp. during<br>May-2014 | Cum. during<br>year | l'       | Overall Financial<br>Progress (%age) |
|                             |              |                 |                        |                  |                         |                     | the year |                                      |
| 2006-07                     | 91.75 Km     | 2446.57         | 9.234                  | 50               | 0                       | 0                   | 0%       | 0.38%                                |