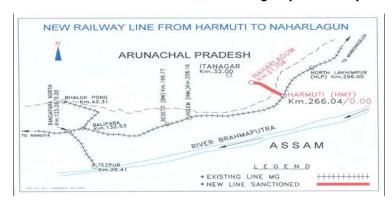

# New BG line from Harmuti to Naharlagun (21.75 Km.)

1. Project Details

Target: March-14
Rs. in Crs.

|                             |                                                          |                 |                        |                  | 2014-                   | 2015                |                                      |                                      |
|-----------------------------|----------------------------------------------------------|-----------------|------------------------|------------------|-------------------------|---------------------|--------------------------------------|--------------------------------------|
| Year of inclusion in Budget | Total Length                                             | Sanctioned Cost | Exp. Up to<br>Mar-2014 | Budget allotment | Exp. during<br>May-2014 | Cum. during<br>year | % financial progress during the year | Overall Financial<br>Progress (%age) |
| 1996-97                     | Assam=9 Km &<br>Arun.Pdesh=12.75<br>Km<br>Total:21.75 Km | 407.98          | 406.338                | 20               | 2.38                    | 9.771               | 48.86%                               | 101.99%                              |

# 2. Present Status of Works

| Activity                          | Total Scope | Physical Progress | % Progress |
|-----------------------------------|-------------|-------------------|------------|
| Land Acquisition (Hect.)          | 146.92      | 146.92            | 100        |
| Earth Work (Lakh Cum.)            | 40          | 40                | 100        |
| Formation (Km.)                   | 21.75       | 21.75             | 100        |
| Major Bridge - Sub Strc. (Nos.)   | 11          | 11                | 100        |
| Major Bridge - Super Strc. (Nos.) | 11          | 11                | 100        |
| Minor Bridge (Nos.)               | 46          | 46                | 100        |
| Track Linking - Main Line (Km.)   | 21.75       | 21.75             | 100        |
| Overall Progress (Physical)       |             |                   | 100%       |

# 3. Highlights

- Engine Rolling Done on 14.01.2014
- CRS Inspection Completed on 29.03.2014
- First Train Service Ran on 07.04.2014