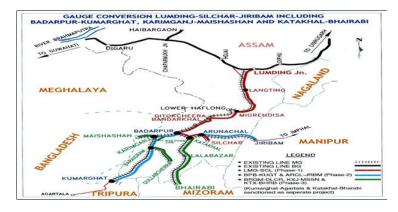

#### Lumding- Badarpur- Silchar, Arunachal- Jiribam & Badarpur- Kumarghat GC (378 Km.) & MM for GC of Baraigram- Dulabchera (29.40 Km), Karimganj- Maishashan & Karimganj bypass line (13.5 Km) (Total- 420.90 Km.) (National Project)

#### 1. Project Details

PH-I Target: March-2015 (Commissioning for LMG-BPB-SCL)
PH-II Target: March-2017 (Commissioning for KXJ - MSSN, BRGM-DLCR, ARCL -

JRBM)

Rs. in Crs.

|                             |              |                 |                        |                  | 2014                    | -2015            |                                      |                                      |
|-----------------------------|--------------|-----------------|------------------------|------------------|-------------------------|------------------|--------------------------------------|--------------------------------------|
| Year of inclusion in Budget | Total Length | Sanctioned Cost | Exp. Up to<br>Mar-2014 | Budget allotment | Exp. during<br>May-2014 | Cum. during year | % financial progress during the year | Overall Financial<br>Progress (%age) |
| 1996-97                     | 420.90 Km    | 5185.44         | 4061.796               | 620              | 74.215                  | 191.932          | 30.96%                               | 82.03%                               |

#### 2. Present Status of Works

| Activity                          | Total Scope | Physical Progress | % Progress |
|-----------------------------------|-------------|-------------------|------------|
| Land Acquisition (Hect.)          | 614.477     | 581.151           | 94.58      |
| Earth Work (Lakh Cum.)            | 760.08      | 725.98            | 95.51      |
| Formation (Km.)                   | 418.14      | 362.86            | 86.78      |
| Major Bridge - Sub Strc. (Nos.)   | 98          | 96                | 97.96      |
| Major Bridge - Super Strc. (Nos.) | 134         | 117               | 87.31      |
| Minor Bridge (Nos.)               | 719         | 639               | 88.87      |
| Tunnels (Rm.)                     | 10350       | 8562.33           | 82.73      |
| Cut & Cover (Rm.)                 | 1863        | 1668              | 89.53      |
| Track Linking - Main Line (Km.)   | 418.15      | 280.16            | 67         |
| Overall Progress (Physical)       |             |                   | 87.81%     |