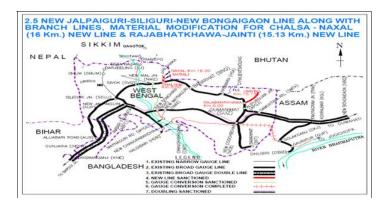

(Km.)                   | 48.49       | 5.06              | 10.44      |
| Major Bridge - Sub Strc. (Nos.)   | 12          | 3                 | 25         |
| Major Bridge - Super Strc. (Nos.) | 14          | 5                 | 35.71      |
| Minor Bridge (Nos.)               | 63          | 3                 | 4.76       |
| Track Linking - Main Line (Km.)   | 77.93       | 34.25             | 43.95      |
| Overall Progress (Physical)       |             |                   | 20 69%     |

### 3. Highlights

Nil

#### 4. Assistance Required from Board

Nil

#### 5. Issues of Concern

Paucity of fund

# New Jalpaiguri-Siliguri-New Bongaigaon including Branch Lines (417 Km) and Material Modification for Chalsa-Naxal(19.85 Km) and Rajabhatkhawa-Jainti(15.13 Km)New line.(Total=451.98km)



### 1. Project Details

Target: Not Fixed

| Year of inclusion in Budget | Total Length                         | Sanctioned Cost | Exp. Up to<br>Mar-2014 | Budget allotment | Exp. during<br>May-2014 | Cum. during<br>year | % financial progress during the year | Overall Financial<br>Progress (%age) |
|-----------------------------|--------------------------------------|-----------------|------------------------|------------------|-------------------------|---------------------|--------------------------------------|--------------------------------------|
| 1998-99                     | GC-417 Km &<br>New Line 34.985<br>Km | 1418.2109       | 1038.256               | 10               | 0                       | 1.524               | 15.24%                               | 73.32%