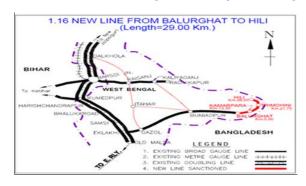

# New BG line from Balurghat to Hili (29.60 Km)

1. Project Details

Target: Not Fixed Rs. in Crs.

|                             |              |                 |                        |                  | 2014-                   | 2015                |                                      |                                      |
|-----------------------------|--------------|-----------------|------------------------|------------------|-------------------------|---------------------|--------------------------------------|--------------------------------------|
| Year of inclusion in Budget | Total Length | Sanctioned Cost | Exp. Up to<br>Mar-2014 | Budget allotment | Exp. during<br>May-2014 | Cum. during<br>year | % financial progress during the year | Overall Financial<br>Progress (%age) |
| 2010-11                     | 29.60 Km     | 242.22          | 39.603                 | 2                | -3.423                  | -3.423              | -171.16%                             | 14.94%                               |