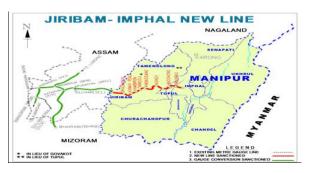

# New BG Line from Jiribam-Imphal (110.625 Km.) (National Project )

#### 1. Project Details

Ph I:Jirbam-Dholakhal.Target:Engine Rolling Completed in 2012 Ph-II: Dholakhal-Thingou.Target:Mar-2016 Ph-III:Thingou-Tupul.Target-Mar-2017 Ph-IV:Tupul-Imphal.Target:Not Fixed

|                             |              |                 |                        |                  | 2014-                   | 2015                |        |                                      | l |
|-----------------------------|--------------|-----------------|------------------------|------------------|-------------------------|---------------------|--------|--------------------------------------|---|
| Year of inclusion in Budget | Total Length | Sanctioned Cost | Exp. Up to<br>Mar-2014 | Budget allotment | Exp. during<br>May-2014 | Cum. during<br>year |        | Overall Financial<br>Progress (%age) |   |
| 2003-04                     | 110.625 Km   | 5996            | 2023.815               | 1750             | 65.158                  | 192.87              | 11.02% | 36.97%                               | l |

### 5. Issues of Concern

- Prevailing volatile security scenario.
- Recurrent & prolonged Economic Blockades of highway in Manipur by various outfits.
- 419.67 hect Forest Land. Though initially all land handed over by Revenue Deptt, but Forest Deptt, Govt of Manipur now claims that this is Forest Land and payment has been wrongly claimed by State Govt. The matter is being followed up with State Govt to settle the matter.