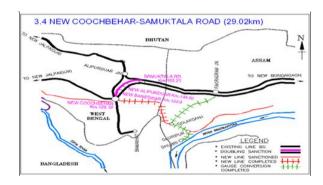

# New CoochBehar-Samuktala Road (Doubling Project) (29.02 Km.)

Target: Ph-I : New Coochbehar - New Baneshwar = 7.71 Km.Target:Mar-2016
(Subject to Availability of Fund)
Target: Ph-II New Alipurduar - Samuktala Road 10.55 Km. - Mar-2017
Target: Ph-III New Baneshwar - New Alipurduar (10.76 km.).
Target:Not-Fixed
Rs. in Crs.

# 1. Project Details

|                             |              |                 |                        |                  | 2014-                   | 2015                |                                      |                                      |
|-----------------------------|--------------|-----------------|------------------------|------------------|-------------------------|---------------------|--------------------------------------|--------------------------------------|
| Year of inclusion in Budget | Total Length | Sanctioned Cost | Exp. Up to<br>Mar-2014 | Budget allotment | Exp. during<br>May-2014 | Cum. during<br>year | % financial progress during the year | Overall Financial<br>Progress (%age) |
| 2011-12                     | 29.02 Km     | 209.77          | 34.339                 | 40               | 5.663                   | 11.559              | 28.9%                                | 21.88%                               |

# 2. Present Status of Works

| Activity                          | Total Scope | Physical Progress | % Progress |
|-----------------------------------|-------------|-------------------|------------|
| Land Acquisition (Hect.)          | 0           | 0                 | 0          |
| Earth Work (Lakh Cum.)            | 25.66       | 11.65             | 45.4       |
| Formation (Km.)                   | 29.02       | 2                 | 6.89       |
| Major Bridge - Sub Strc. (Nos.)   | 10          | 1                 | 10         |
| Major Bridge - Super Strc. (Nos.) | 10          | 0                 | 0          |
| Minor Bridge (Nos.)               | 27          | 6                 | 22.22      |
| Track Linking - Main Line (Km.)   | 29.02       | 0                 | 0          |
|                                   |             |                   | ·          |
| Overall Progress (Physical)       |             |                   | 12.07%     |

# 3. Highlights

4. Assistance Required from Board

5. Issues of Concern