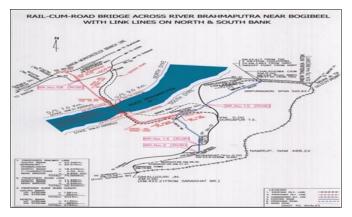

# Bogibeel Rail-Cum-Road Bridge over river Brahmaputra near Bogibeel with link lines on North & South Banks (73 Km.)(National Project)

1. Project Details

Target: Dec - 2016
Rs. in Crs.

| Year of ir<br>in Bud |      | Total Length                               | Sanctioned Cost | Exp. Up to<br>Mar-2014 | Budget allotment | Exp. during<br>May-2014 | Cum. during<br>year | % financial progress during the year | Overall Financial<br>Progress (%age) |
|----------------------|------|--------------------------------------------|-----------------|------------------------|------------------|-------------------------|---------------------|--------------------------------------|--------------------------------------|
| 1997                 | 7-98 | Assam:73 Km<br>including 5 Km of<br>bridge | 4996.19         | 3092.17                | 600              | 41.054                  | 68.022              | 11.34%                               | 63.25%                               |

#### 2. Present Status of Works

| Activity                                                         | Total Scope | Physical Progress | % Progress |
|------------------------------------------------------------------|-------------|-------------------|------------|
| Land Acquisition (Hect.)                                         | 505.94      | 505.94            | 100        |
| Earth Work (Lakh Cum.)                                           | 288.52      | 287.93            | 99.8       |
| Formation (Km.)                                                  | 70.6        | 70.6              | 100        |
| Major Bridge - Sub Strc. (Nos.)                                  | 17          | 17                | 100        |
| Major Bridge - Super Strc. (Nos.)                                | 17          | 17                | 100        |
| Minor Bridge (Nos.)                                              | 104         | 104               | 100        |
| Track Linking - Main Line (Km.)                                  | 91.96       | 68.7              | 74.71      |
| Main Bridge-Sub. Strc Wells (Nos.)                               | 42          | 36                | 85.71      |
| Main Bridge-Sub. Strc Pier / Abutment (Nos.)                     | 42          | 28                | 66.67      |
| Main Bridge-Sup Strc Girder Fabrication (Nos. of Spans)          | 41          | 5                 | 12.2       |
| Main Bridge-Sup Strc Girder Assembly (Nos. of Spans)             | 41          | 1                 | 2.44       |
| Main Bridge-Sup. Strc Girder Launching (Nos. of Spans)           | 41          | 1                 | 2.44       |
| Boulder (Lakh Cum.)                                              | 22.35       | 21.466            | 96.04      |
| Main Bridge- Sup Strc Girder Lowering (Nos. of Spans)            | 41          | 0                 | 0          |
| Main Bridge- Sup Strc Deck Concreting (Rm.)                      | 4940        | 0                 | 0          |
| Road Viaduct - South Bank - Pile Foundation (Group) (Nos.)       | 34          | 34                | 100        |
| Road Viaduct - South Bank - Pier / Abutment (Nos.)               | 34          | 25                | 73.53      |
| Road Viaduct - South Bank - Sup Strc. Girder (Nos. of Spans)     | 34          | 23                | 67.65      |
| Road Viaduct - South Bank- Sup Strc. (Deck Slab) (Nos. of Spans) | 34          | 23                | 67.65      |
| Road Viaduct - North Bank - Pile Foundation (Group)<br>(Nos.)    | 34          | 34                | 100        |
| Road Viaduct - North Bank - Pier / Abutment (Nos.)               | 34          | 19                | 55.88      |
| Overall Progress (Physical)                                      |             |                   | 66.89%     |

# 3. Highlights

CRS inspection completed for Moranhat-Chaulkhowa Section (44.00 Km) of Bogibeel Bridge Project on 28/04/2009.

# 4. Assistance Required from Board

Nil

#### 5. Issues of Concern