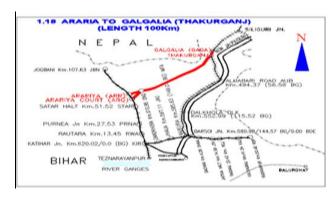

# New BG Line from Araria to Galgalia (Thakurganj) (110.75 Km)

1. Project Details

Target: Not Fixed
Rs. in Crs.

|                             |              |                 |                        |                  | 2014-                   | -2015               |                                      |                                      |
|-----------------------------|--------------|-----------------|------------------------|------------------|-------------------------|---------------------|--------------------------------------|--------------------------------------|
| Year of inclusion in Budget | Total Length | Sanctioned Cost | Exp. Up to<br>Mar-2014 | Budget allotment | Exp. during<br>May-2014 | Cum. during<br>year | % financial progress during the year | Overall Financial<br>Progress (%age) |
| 2006-07                     | 110.75 Km    | 532.87          | 43.867                 | 15               | 4.492                   | 5.057               | 33.71%                               | 9.18%                                |

#### 2. Present Status of Works

| Activity                          | Total Scope | Physical Progress | % Progress |
|-----------------------------------|-------------|-------------------|------------|
| Land Acquisition (Hect.)          | 198.498     | 0                 | 0          |
| Earth Work (Lakh Cum.)            | 28          | 0                 | 0          |
| Formation (Km.)                   | 21.15       | 0                 | 0          |
| Major Bridge - Sub Strc. (Nos.)   | 6           | 1                 | 16.67      |
| Major Bridge - Super Strc. (Nos.) | 6           | 0                 | 0          |
| Minor Bridge (Nos.)               | 20          | 0                 | 0          |
| Track Linking - Main Line (Km.)   | 21.15       | 0                 | 0          |
|                                   |             |                   |            |
| Overall Progress (Physical)       |             |                   | 2.38%      |

3. Highlights

Nil

4. Assistance Required from Board

Nil

5. Issues of Concern

Paucity of fund