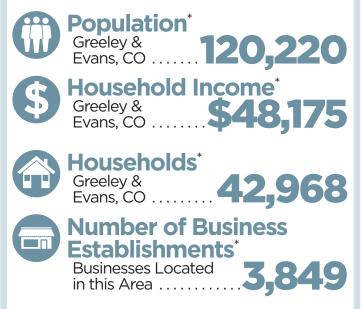

e true quality of life is built upon the unique and unexpectedly diverse residents. From authors, artists, athletes and musicians to choice medical centers, regional business headquarters and even internationally celebrated monster makers and hat makers, the community's character and quality is undeniable. There is a pride in entertaining illustrated in culture, sports, concerts, rodeos and community events.

The Tribune shares the voices of industry, education and lifestyle while reaching over 81% of residents every week. Through our well balanced demographic mix, Greeley/Evans residents and Tribune readers embrace the hometown feel and friendly, welcoming attitude that keeps us green and growing as the centralized resource in all areas of life and commerce.



### audience demographics



\*Source: Alteryx, 2015 Estimate

## powerful reach

### Print Edition

**The Tribune** delivers the most complete package of news & information seven days a week. With distribution reaching



over 22 unique zip codes, over 15,600 delivered daily and 18,200 on Sundays in addition to our digital readers, loyal readers cite **The Tribune** as their centralized resource of information & commerce.

Offering a diverse print product portfolio including a total market reach in print of over 52,100 homes weekly through **The Tribune**, **WindsorNOW** & **Tribune Extra**, it is a sure bet that your advertising message will reach consumers with the most buying power.



### Digital Services

We have expanded our marketing options so you can extend your reach. We offer a selection of digital solut