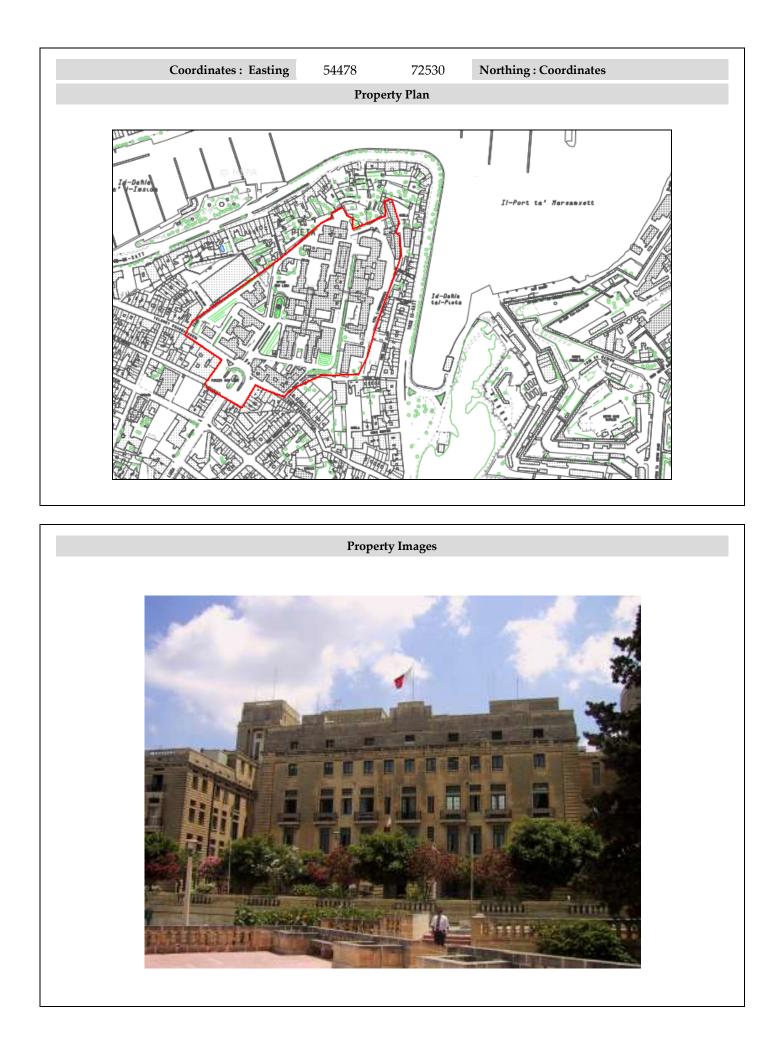

## National Inventory of the Cultural Property of the Maltese Islands

NICPMI Inv. No.

01207

Date of Publication

28 December 2012

| Property Name                     | St. Lukes Hospital                                                                                                                                                                                                                                                                                                                                                                                                                                                                                                                                                                                                                                |                   |                                                   |                       |
|-----------------------------------|---------------------------------------------------------------------------------------------------------------------------------------------------------------------------------------------------------------------------------------------------------------------------------------------------------------------------------------------------------------------------------------------------------------------------------------------------------------------------------------------------------------------------------------------------------------------------------------------------------------------------------------------------|-------------------|---------------------------------------------------|-----------------------|
| Address                           | Triq San Luqa                                                                                                                                                                                                                                                                                                                                                                                                                                                                                                                                                                                                                                     |                   |                                                   |                       |
| Town Name                         | Pietà                                                                                                                                                                                                                                                                                                                                                                                                                                                                                                                                                                                                                                             | Toponym           | N/A                                               | Local Council Pietà   |
| Property Owner                    | Government                                                                                                                                                                                                                                                                                                                                                                                                                                                                                                                                                                                                                                        | Managing Body     | Government                                        |                       |
| Guardianship Deed                 | -                                                                                                                                                                                                                                                                                                                                                                                                                                                                                                                                                                                                                                                 |                   |                                                   |                       |
|                                   |                                                                                                                                                                                                                                                                                                                                                                                                                                                                                                                                                                                                                                                   |                   |                                                   |                       |
| Period                            | Modern (16th to 20th Century AD)                                                                                                                                                                                                                                                                                                                                                                                                                                                                                                                                                                                                                  |                   |                                                   |                       |
| Phase                             | Modern: British (1800 - 1964)                                                                                                                                                                                                                                                                                                                                                                                                                                                                                                                                                                                                                     |                   |                                                   |                       |
| Cultural Heritage<br>Type & Value | Architectural                                                                                                                                                                                                                                                                                                                                                                                                                                                                                                                                                                                                                                     |                   | Cultural Heritage<br>Property Value<br>Assessment | Very High             |
| Property Function                 | Social and Communial                                                                                                                                                                                                                                                                                                                                                                                                                                                                                                                                                                                                                              |                   | Conservation Area                                 |                       |
| Outline Description               | General Hospital                                                                                                                                                                                                                                                                                                                                                                                                                                                                                                                                                                                                                                  |                   |                                                   |                       |
| Property Description              | Its foundation was laid April 5, 1930, and served as a general hospital up to 2007.<br>Progress in the construction of the hospital was slow due mainly to technical<br>difficulties in 1939, at the outset of the WWII, still incomplete, the work was<br>suspended. By the late 1940s St. Luke's Hospital assumed its role as a general<br>hospital. The main entrance of the hospital consists of gate with three openings<br>which leads into an open space. The hospital consists of a number of massive blocks<br>separate blocks interconnections with corridors. The buildings are pierced by vertical<br>persiana windows on all floors. |                   |                                                   |                       |
| Scheduled by MEPA                 | Yes Degree                                                                                                                                                                                                                                                                                                                                                                                                                                                                                                                                                                                                                                        | e of Protection G | rade 1 G.N. N                                     | o. 349 G.N. Date 2001 |
| Recommended<br>Bibliography       |                                                                                                                                                                                                                                                                                                                                                                                                                                                                                                                                                                                                                                                   |                   |                                                   |                       |