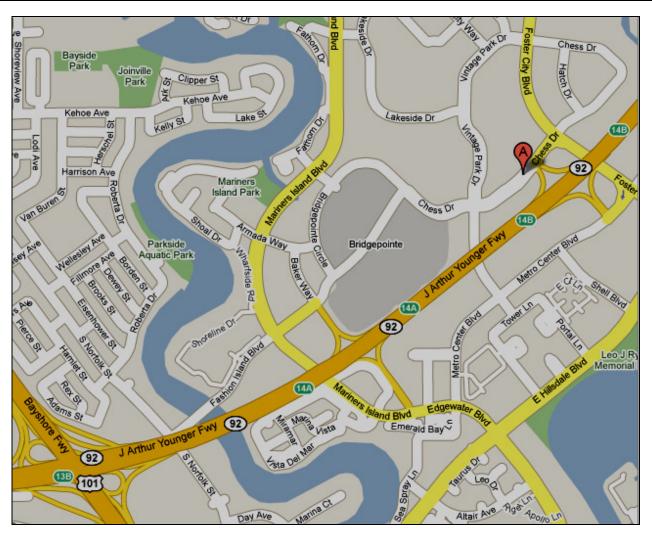

## 62<sup>nd</sup> Annual NCCAA Spring Conference Crowne Plaza Hotel 1221 Chess Drive Foster City, California 94404 March 13, 14 & 15, 2009

The following hotel is offering special rates for those attending the 62<sup>nd</sup> Annual NCCAA Spring Conference in Foster City. We have a strong room requirement for this Conference and per the NCCAA Steering Committee, we will only list this hotel. To ensure your reservation, you should register at least 30 days in advance of the Conference, and you *must* mention that you are attending the NCCAA Foster City Conference in order to obtain these rates. For reservations, please call: 1 (800) 477-5700

Visit our website at http://www.ncc-aa.org

|    | Hotel / Motel                                                                            | Single    | Double    |                                                                                |
|----|------------------------------------------------------------------------------------------|-----------|-----------|--------------------------------------------------------------------------------|
| A. | Host Hotel                                                                               | \$ 112.00 | \$ 112.00 | Indoor Pool, whirlpool,                                                        |
|    | Crowne Plaza Hotel 1221 Chess Drive Foster City, CA 94404 (650) 570-5700 Event Code: NCC |           |           | high- speed internet access<br>Health/fitness center on-site,<br>3 restaurants |