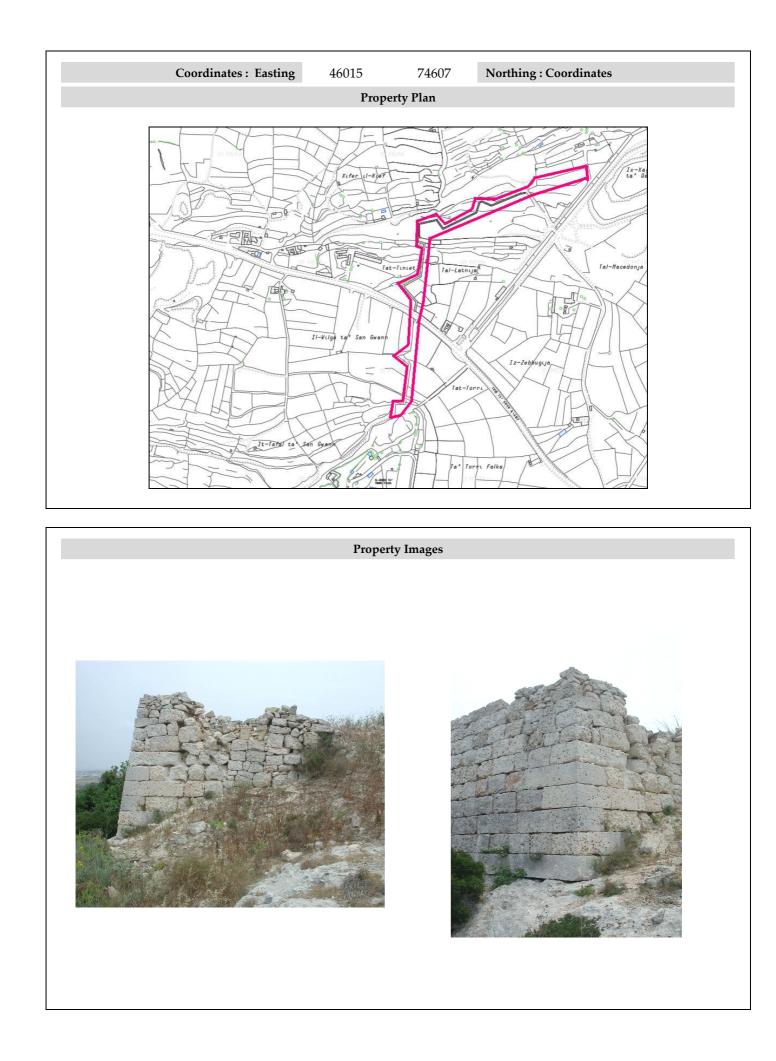

## $N_{ational}\ I_{nventory\ of\ the}\ C_{ultural}\ P_{roperty\ of\ the}\ M_{altese}\ I_{slands}$

NICPMI Inv. No.

1425

Date of Publication 2

28 June 2013

| Property Name                     | Falca Gap Entrenchment                                                                                                                                                                                                                                                                                                                                                                                                                                                                                   |                  |                                                   |                           |  |
|-----------------------------------|----------------------------------------------------------------------------------------------------------------------------------------------------------------------------------------------------------------------------------------------------------------------------------------------------------------------------------------------------------------------------------------------------------------------------------------------------------------------------------------------------------|------------------|---------------------------------------------------|---------------------------|--|
| Address                           | Xifer il-Kief                                                                                                                                                                                                                                                                                                                                                                                                                                                                                            |                  |                                                   |                           |  |
| Town Name                         | Mġarr                                                                                                                                                                                                                                                                                                                                                                                                                                                                                                    | Toponym          | - 1                                               | Local Council Mgarr       |  |
| Property Owner                    | Government                                                                                                                                                                                                                                                                                                                                                                                                                                                                                               | Managing Body    | -                                                 |                           |  |
| Guardianship Deed                 | -                                                                                                                                                                                                                                                                                                                                                                                                                                                                                                        |                  |                                                   |                           |  |
|                                   |                                                                                                                                                                                                                                                                                                                                                                                                                                                                                                          |                  |                                                   |                           |  |
| Period                            | Modern (18th Century)                                                                                                                                                                                                                                                                                                                                                                                                                                                                                    |                  |                                                   |                           |  |
| Phase                             | Early Modern: Knights of St John (18th Century)                                                                                                                                                                                                                                                                                                                                                                                                                                                          |                  |                                                   |                           |  |
| Cultural Heritage<br>Type & Value | Historical<br>Architectural<br>Archaeological                                                                                                                                                                                                                                                                                                                                                                                                                                                            |                  | Cultural Heritage<br>Property Value<br>Assessment | Outstanding               |  |
| Property Function                 | Fortification                                                                                                                                                                                                                                                                                                                                                                                                                                                                                            |                  | Conservation Area                                 | AHLV                      |  |
|                                   |                                                                                                                                                                                                                                                                                                                                                                                                                                                                                                          |                  |                                                   |                           |  |
| Outline Description               | Inland entrenchment                                                                                                                                                                                                                                                                                                                                                                                                                                                                                      |                  |                                                   |                           |  |
|                                   |                                                                                                                                                                                                                                                                                                                                                                                                                                                                                                          |                  |                                                   |                           |  |
| Property Description              | Completed around 1732, the Falca Gap entrenchment was ordered around                                                                                                                                                                                                                                                                                                                                                                                                                                     |                  |                                                   |                           |  |
|                                   | 1723 and was designed to command the road leading to Mgarr. This<br>entrenchment comprised a combined bastioned and redan trace and<br>consisted of a large salient bastioned flanked on both sides by long curtain<br>walls with projecting V-shaped redans. The entrenchments is largely in<br>ruins, and although long stretches of it can be made out the only portion<br>which rises to any significant height is the right demi-bastion overlooking<br>the valley, which is built of Żonqor stone. |                  |                                                   |                           |  |
| Scheduled by MEPA                 | Yes Degree o                                                                                                                                                                                                                                                                                                                                                                                                                                                                                             | f Protection G   | rade 1 G.N. No.                                   | 729 <b>G.N. Date</b> 1995 |  |
| Scheduled by MELA                 |                                                                                                                                                                                                                                                                                                                                                                                                                                                                                                          | G                | G.14. 140.                                        | (L) Give Duce 1990        |  |
| Recommended<br>Bibliography       | S.C. Spiteri, Fortress                                                                                                                                                                                                                                                                                                                                                                                                                                                                                   | ses of the Cross | (Malta,1994), 566-7                               | ,                         |  |