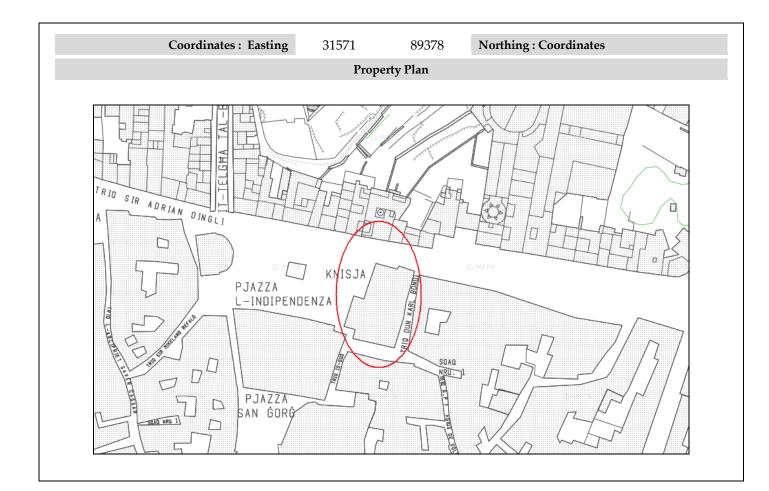

## $National\ Inventory\ of\ the\ Cultural\ Property\ of\ the\ Maltese\ Islands$

NICPMI Inv. No.

00895

Date of Publication

27 August 2012

| Property Name                     | Church of St James                                                                                                                                                                                                                                                                                                                                                                                                                                                                                                                                                                                                                                                                                                                                                                                                                                 |                   |                                                   |                                   |
|-----------------------------------|----------------------------------------------------------------------------------------------------------------------------------------------------------------------------------------------------------------------------------------------------------------------------------------------------------------------------------------------------------------------------------------------------------------------------------------------------------------------------------------------------------------------------------------------------------------------------------------------------------------------------------------------------------------------------------------------------------------------------------------------------------------------------------------------------------------------------------------------------|-------------------|---------------------------------------------------|-----------------------------------|
| Address                           | Pjazza Indipendenza                                                                                                                                                                                                                                                                                                                                                                                                                                                                                                                                                                                                                                                                                                                                                                                                                                |                   |                                                   |                                   |
| Town Name                         | Rabat                                                                                                                                                                                                                                                                                                                                                                                                                                                                                                                                                                                                                                                                                                                                                                                                                                              | Toponyn           | ι-                                                | Local Council Rabat (Għawdex)     |
| Property Owner                    | Religious                                                                                                                                                                                                                                                                                                                                                                                                                                                                                                                                                                                                                                                                                                                                                                                                                                          | Managing Body     | Archidioceses                                     |                                   |
| Guardianship Deed                 | no                                                                                                                                                                                                                                                                                                                                                                                                                                                                                                                                                                                                                                                                                                                                                                                                                                                 |                   |                                                   |                                   |
|                                   |                                                                                                                                                                                                                                                                                                                                                                                                                                                                                                                                                                                                                                                                                                                                                                                                                                                    |                   |                                                   |                                   |
| Period                            | Modern (16th to 20th Century AD)                                                                                                                                                                                                                                                                                                                                                                                                                                                                                                                                                                                                                                                                                                                                                                                                                   |                   |                                                   |                                   |
| Phase                             | Modern: Post British                                                                                                                                                                                                                                                                                                                                                                                                                                                                                                                                                                                                                                                                                                                                                                                                                               |                   |                                                   |                                   |
| Cultural Heritage<br>Type & Value | Architectural<br>Artistic<br>Historical                                                                                                                                                                                                                                                                                                                                                                                                                                                                                                                                                                                                                                                                                                                                                                                                            |                   | Cultural Heritage<br>Property Value<br>Assessment | High                              |
| Property Function                 | Religious                                                                                                                                                                                                                                                                                                                                                                                                                                                                                                                                                                                                                                                                                                                                                                                                                                          |                   | Conservation Area                                 | No                                |
|                                   |                                                                                                                                                                                                                                                                                                                                                                                                                                                                                                                                                                                                                                                                                                                                                                                                                                                    |                   |                                                   |                                   |
| Outline Description               | The present chapel is not the first chapel to have been built on this site. The original chapel is quite old. In 1575, the first chapel was found in such a bad state that Duzzina had issued an order for the church to be closed.                                                                                                                                                                                                                                                                                                                                                                                                                                                                                                                                                                                                                |                   |                                                   |                                   |
| Property Description              | When rebuilding the chapel, the plan was changed and sadly some of the features<br>were lost. However, the parvis was retained.<br>The front elevation of this chapel is basically a symmetrical composition with<br>classical pilasters under an entablature. However, it also incorporates a number of<br>decorative details on the pediment which crowns the elevation and appears to be<br>derived from Islamic architecture. The balcony in the centre of the façade also strikes<br>a discordant note.<br>Directly above the balcony there is a raised projection of the façade with scrolls on<br>the side and a Cross on top.<br>The chapel has a single campanile to one side, while the previous chapel had two<br>campanili. At the base of the campanile is a large blind niche which hopefully one<br>date will accommodate a statue. |                   |                                                   |                                   |
| Scheduled by MEPA                 | No Degree                                                                                                                                                                                                                                                                                                                                                                                                                                                                                                                                                                                                                                                                                                                                                                                                                                          | of Protection     | - G.N. N                                          | o G.N. Date -                     |
| Recommended<br>Bibliography       | Grech, P., (1999), E                                                                                                                                                                                                                                                                                                                                                                                                                                                                                                                                                                                                                                                                                                                                                                                                                               | Exploring The Cha | pels of Gozo: Malta                               | : Progress Press Co. Ltd Valletta |