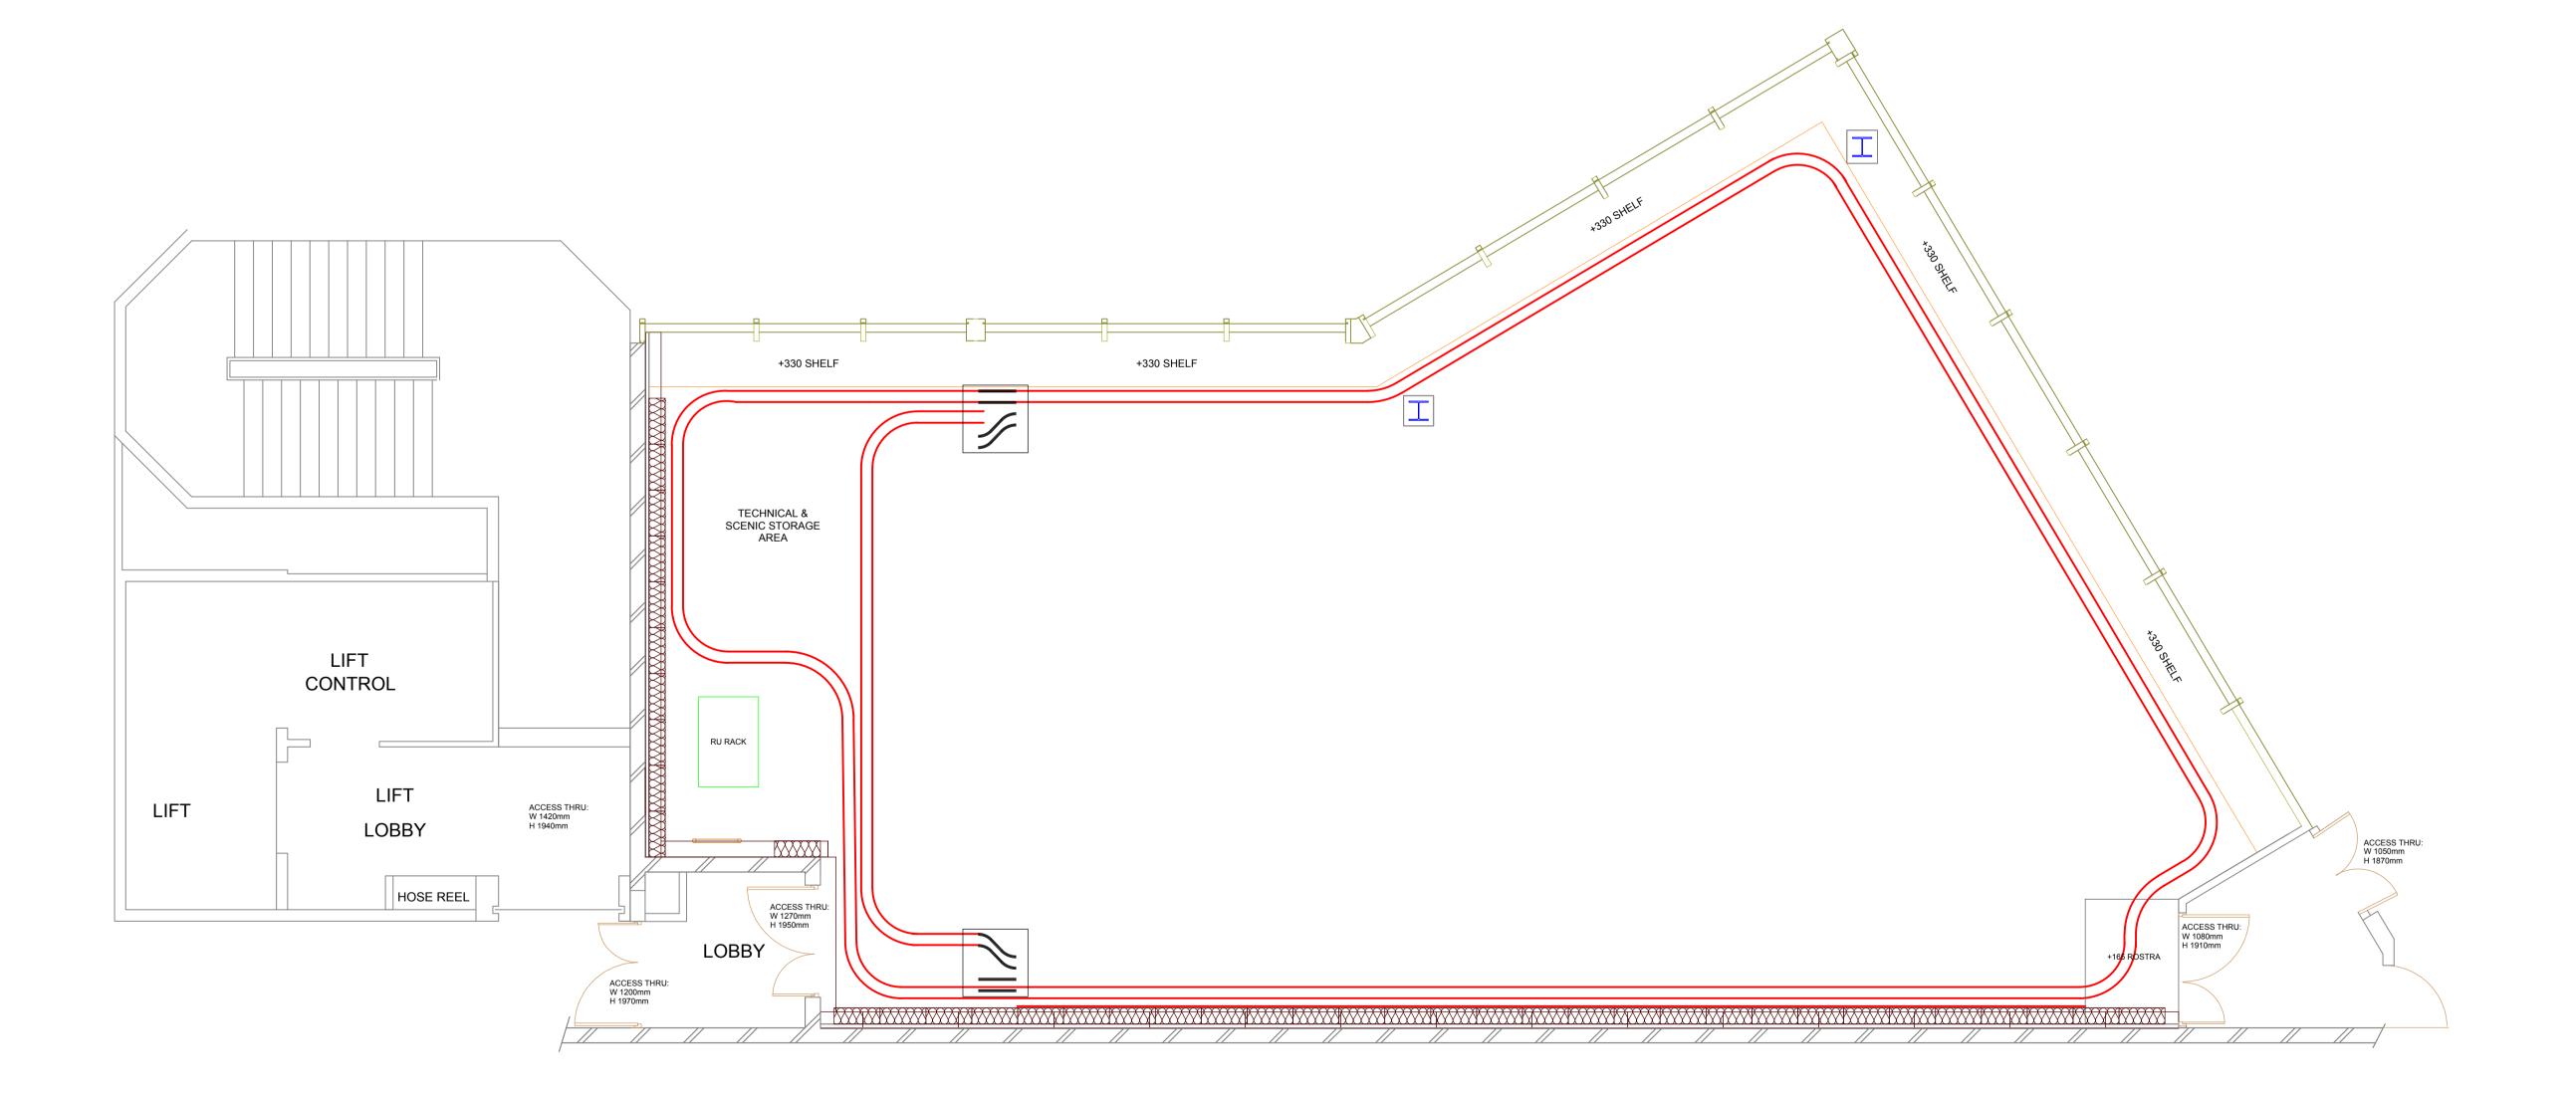

## TECHNICAL LEGEND

Studio Rail

Suspension Points

Twin Curtain Track

FLOOR TREATMENT: STUDIO 7 HAS A PERMANENT BLACK NON-PAINTABLE FLOOR, ANY COLOUR CHANGE REQUIRED CAN ONLY BE ACHIEVED WITH REMOVEABLE SCREENVIN OR LINO.

ALL TREATMENTS MUST BE DISCUSSED WITH SCENIC SERVICES.

RESTRICTED SCENERY ACCESS - A SITE VISIT IS HIGHLY RECOMMENDED BEFORE MANUFACTURE.

FLOOR LOADING 500Kg/M<sup>2</sup>

SPECIFIC INSTRUCTIONS

| PRODUCTION:         |
|---------------------|
| DIRECTOR:           |
| PRODUCTION MANAGER: |
| STUDIO MANAGER:     |
| DESIGNER:           |
| LIGHTING DIRECTOR:  |
| DRAWN BY:           |
| DATE OF ISSUE:      |
| DRAWING ISSUE #:    |
| SET & LIGHT DATE:   |
|                     |