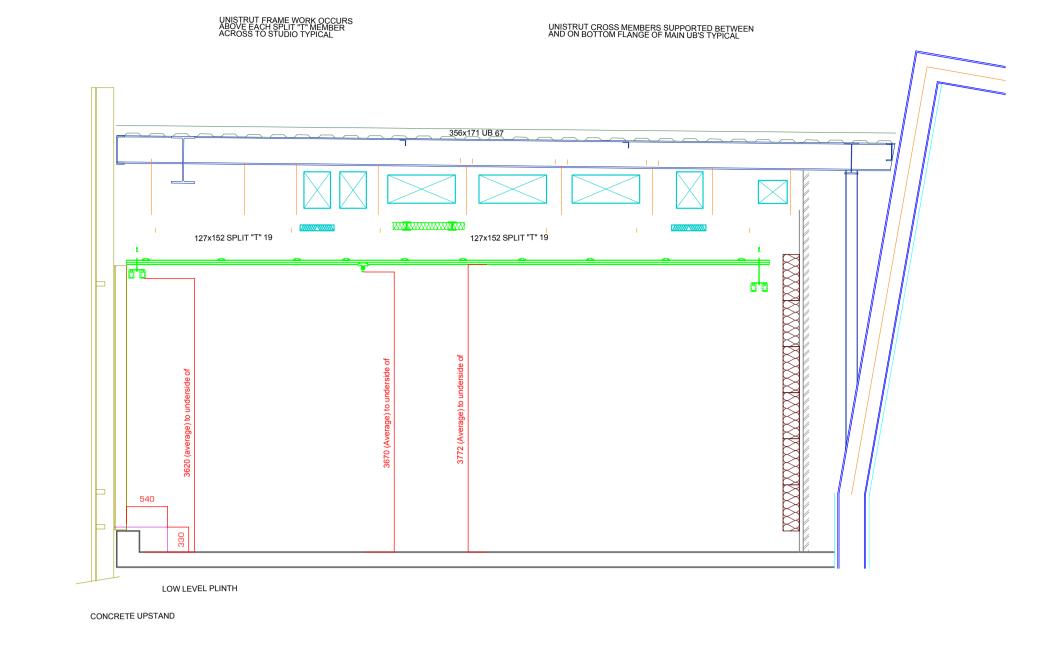

## TECHNICAL LEGEND

Studio Rail

Suspension Points

Twin Curtain Track

FLOOR TREATMENT: STUDIO 7 HAS A PERMANENT BLACK NON-PAINTABLE FLOOR, ANY COLOUR CHANGE REQUIRED CAN ONLY BE ACHIEVED WITH REMOVEABLE SCREENVIN OR LINO.

ALL TREATMENTS MUST BE DISCUSSED WITH SCENIC SERVICES.

RESTRICTED SCENERY ACCESS - A SITE VISIT IS HIGHLY RECOMMENDED BEFORE MANUFACTURE.

FLOOR LOADING 500Kg/M<sup>2</sup>

SPECIFIC INSTRUCTIONS

| PRODUCTION:         |
|---------------------|
| DIRECTOR:           |
| PRODUCTION MANAGER: |
| STUDIO MANAGER:     |
| DESIGNER:           |
| LIGHTING DIRECTOR:  |
| DRAWN BY:           |
| DATE OF ISSUE:      |
| DRAWING ISSUE #:    |
| SET & LIGHT DATE:   |
|                     |