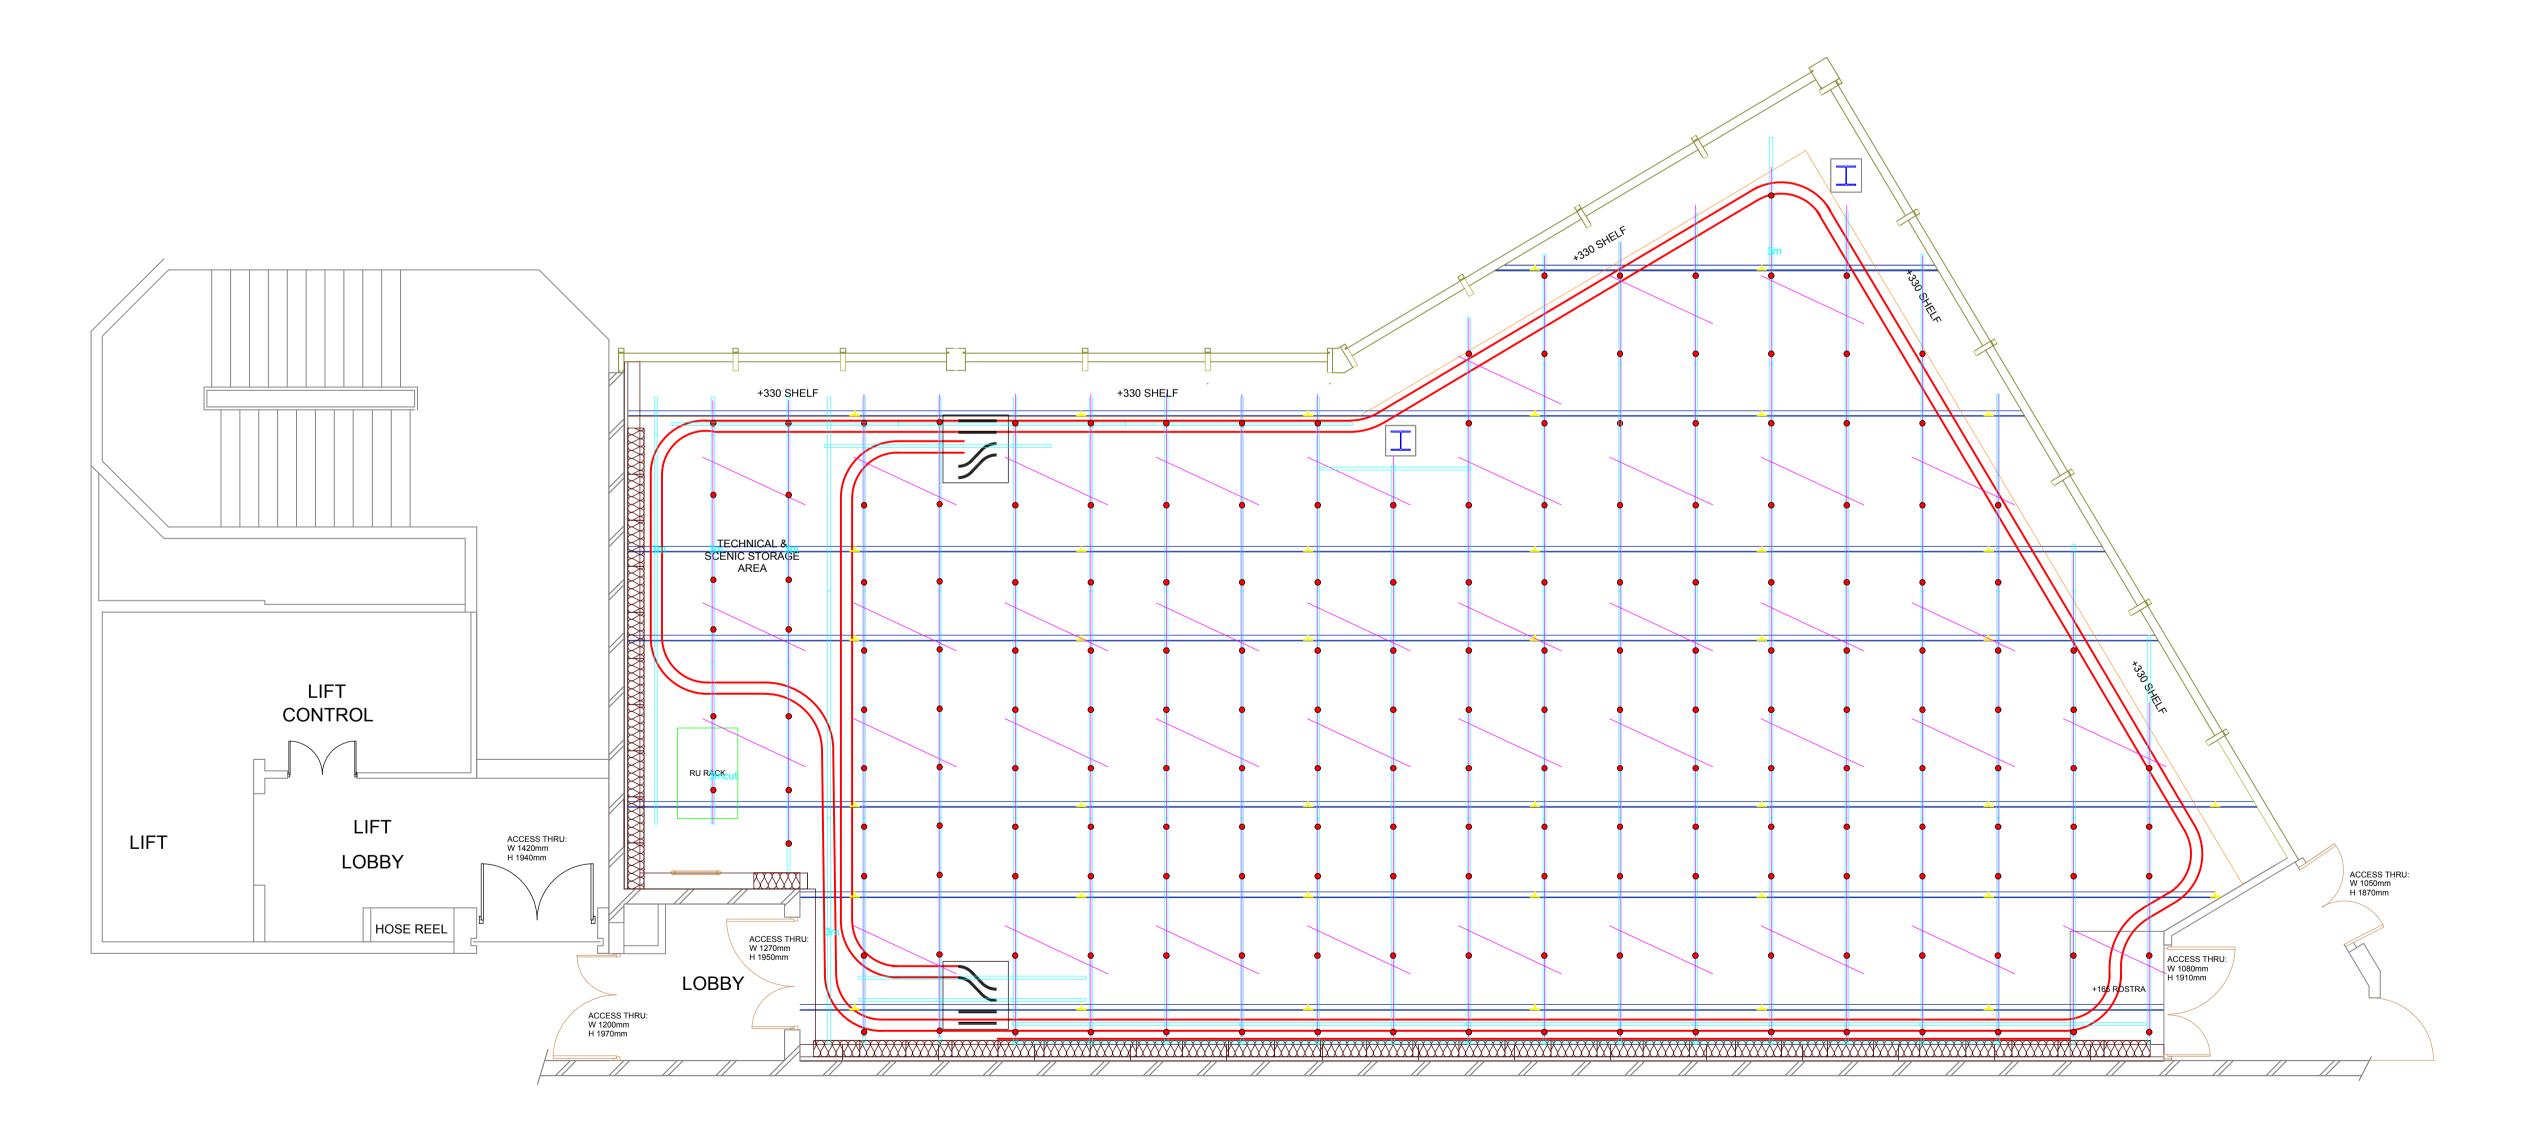

## TECHNICAL LEGEND

Suspension Points

Twin Curtain Track

FLOOR TREATMENT: STUDIO 7 HAS A PERMANENT BLACK NON-PAINTABLE FLOOR, ANY COLOUR CHANGE REQUIRED CAN ONLY BE ACHIEVED WITH REMOVEABLE SCREENVIN OR LINO.

ALL TREATMENTS MUST BE DISCUSSED WITH SCENIC SERVICES.

RESTRICTED SCENERY ACCESS - A SITE VISIT IS HIGHLY RECOMMENDED BEFORE MANUFACTURE.

FLOOR LOADING 500Kg/M<sup>2</sup>

SPECIFIC INSTRUCTIONS

| PRODUCTION:         |  |  |
|---------------------|--|--|
| DIRECTOR:           |  |  |
| PRODUCTION MANAGER: |  |  |
| STUDIO MANAGER:     |  |  |
| DESIGNER:           |  |  |
| LIGHTING DIRECTOR:  |  |  |
| DRAWN BY:           |  |  |
| DATE OF ISSUE:      |  |  |
| DRAWING ISSUE #:    |  |  |
| SET & LIGHT DATE:   |  |  |
|                     |  |  |